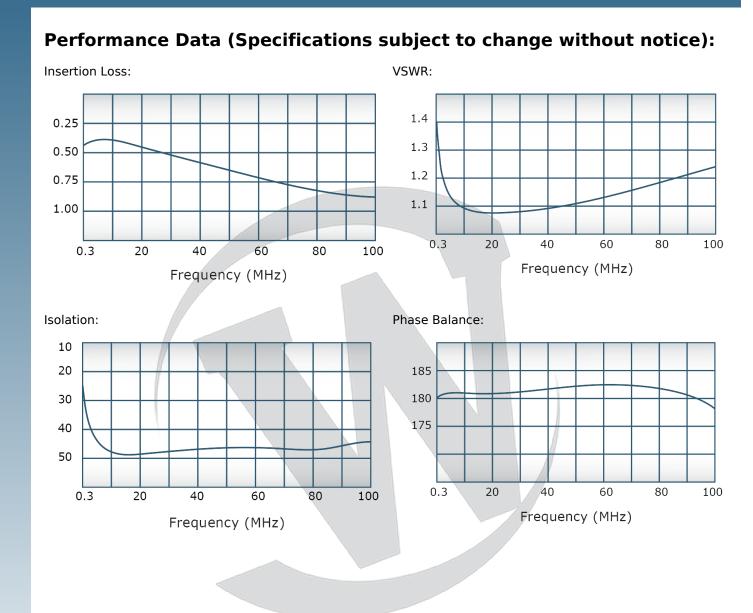

## **PRODUCT DATA SHEET** H2979 Werlatone Begin High Power 180° RF Hybrid Combiners/Dividers balance traditional technologies with disruptive microwave techniques. The outcome is a microwave component which provides an order of magnitude improvement over current capabilities. Our newest line of high power, patented 180° RF Hybrid Combiners/Dividers provides an incredible 5:1 bandwidth, while exhibiting exceptionally low loss and superior port-to-port isolation. Features: High Power Wide Bandwidths Small Size Excellent Amplitude Balance **Electrical Specifications:** 0.3 - 100 MHz Frequency: Power: 100 W CW 1.0 dB Max. Insertion Loss: VSWR: 1.50:1 Max. Phase Balance: 180° <u>+</u> 5° Max. Amplitude Balance: $\pm$ 0.3 dB Max. 20 dB Min. Isolation: Mechanical Specifications: Connectorized Type: Material: Aluminum 6061-T6 Surface Finish: Chem. Film Per MIL-DTL-5541F Type I Class 3 (Yellow Iridite) RoHS Compliant Available Operating Temperature: -55°C to +75°C -60°C to +85°C Storage Temperature: Weight: 2 lbs. 5.0 x 3.0 x 2.25" Size: **Connector Configurations:** Sum Port (J4) Diff Port (J2) Inputs (J3,J4) Model H2979-10 N Female N Female N Female H2979-12 N Female SMA SMA N Female N Female H2979-13 BNC H2979-102 SMA SMA SMA