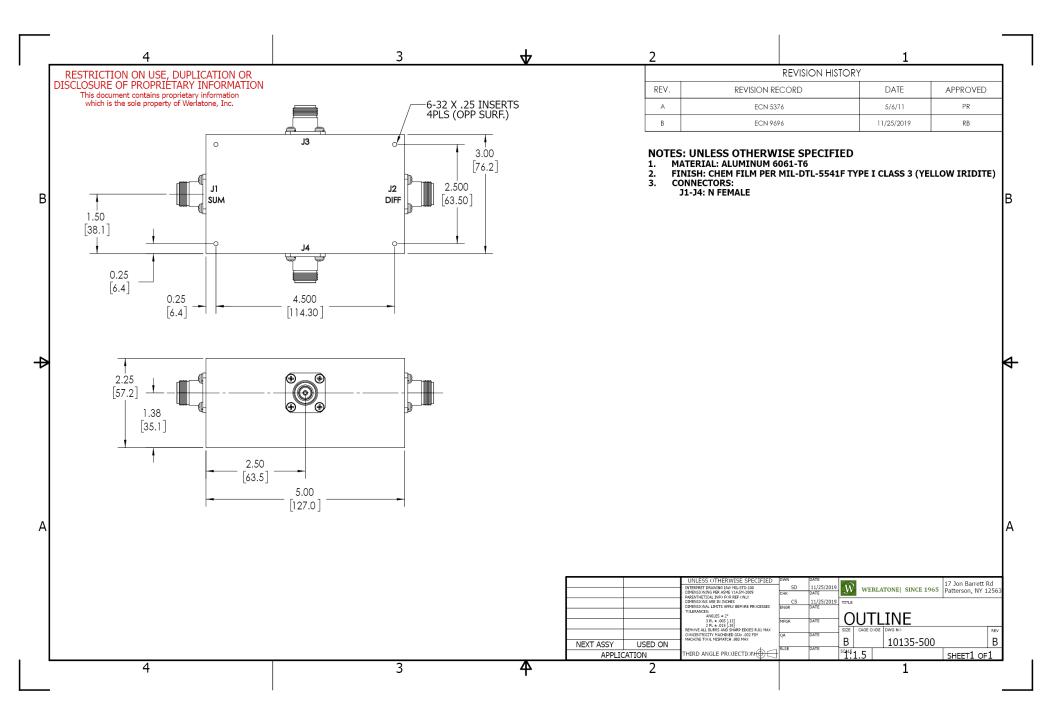

## **PRODUCT DATA SHEET** H2979 Werlatone Begin High Power 180° RF Hybrid Combiners/Dividers balance traditional technologies with disruptive microwave techniques. The outcome is a microwave component which provides an order of magnitude improvement over current capabilities. Our newest line of high power, patented 180° RF Hybrid Combiners/Dividers provides an incredible 5:1 bandwidth, while exhibiting exceptionally low loss and superior port-to-port isolation. Features: High Power Wide Bandwidths Small Size Excellent Amplitude Balance **Electrical Specifications:** 0.3 - 100 MHz Frequency: Power: 100 W CW 1.0 dB Max. Insertion Loss: VSWR: 1.50:1 Max. Phase Balance: 180° <u>+</u> 5° Max. Amplitude Balance: $\pm$ 0.3 dB Max. 20 dB Min. Isolation: Mechanical Specifications: Connectorized Type: Material: Aluminum 6061-T6 Surface Finish: Chem. Film Per MIL-DTL-5541F Type I Class 3 (Yellow Iridite) RoHS Compliant Available Operating Temperature: -55°C to +75°C -60°C to +85°C Storage Temperature: Weight: 2 lbs. 5.0 x 3.0 x 2.25" Size: **Connector Configurations:** Sum Port (J4) Diff Port (J2) Inputs (J3,J4) Model H2979-10 N Female N Female N Female H2979-12 N Female SMA SMA N Female N Female H2979-13 BNC H2979-102 SMA SMA SMA