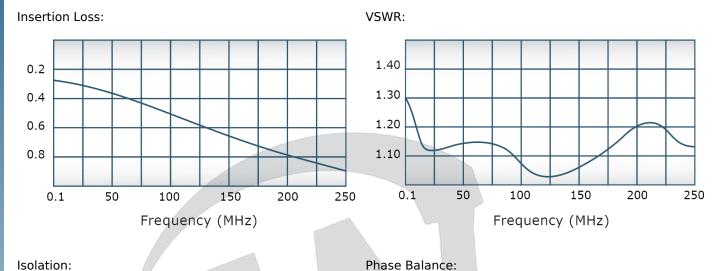

## **Electrical Specifications:**

Frequency: 0.1 - 250 MHz
Power: 100 W CW
Insertion Loss: 1.0 dB Max.
VSWR: 1.40:1 Max.
Phase Balance: ± 8° Max.
Amplitude Balance: ± 0.6 dB Max.
Isolation: 18 dB Min.

# Performance Data (Specifications subject to change without notice):

Restriction on use, duplication, or disclosure of proprietary information. This document contains proprietary information which is the sole property of Werlatone, Inc.