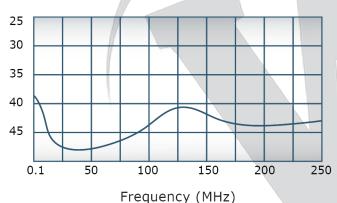

## **Electrical Specifications:**

Frequency: 0.1 - 250 MHz
Power: 100 W CW
Insertion Loss: 1.0 dB Max.
VSWR: 1.40:1 Max.
Phase Balance: ± 8° Max.
Amplitude Balance: ± 0.6 dB Max.
Isolation: 18 dB Min.

# Performance Data (Specifications subject to change without notice):

Restriction on use, duplication, or disclosure of proprietary information. This document contains proprietary information which is the sole property of Werlatone, Inc.