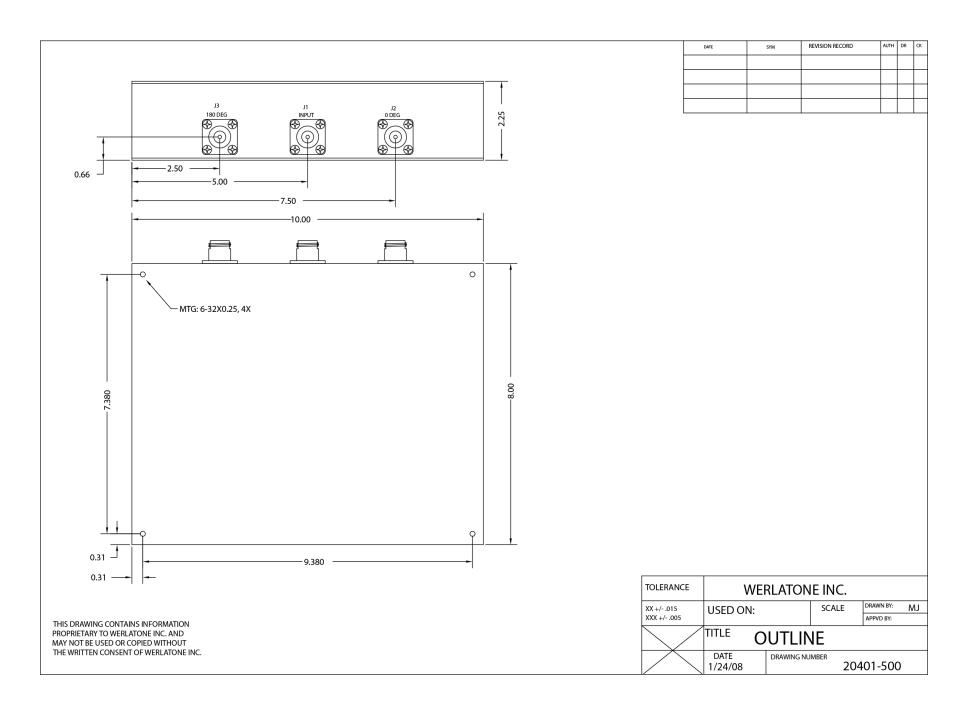

## **Mechanical Specifications:**

Type: Connectorized Material: Aluminum 6061-T6

Surface Finish: Chem. Film Per MIL-DTL-5541F Type I Class

3 (Yellow Iridite) RoHS Compliant Available

Operating Temperature:  $-55^{\circ}$ C to  $+75^{\circ}$ C Storage Temperature:  $-60^{\circ}$ C to  $+85^{\circ}$ C Size:  $10.0 \times 8.0 \times 2.25^{\circ}$ 