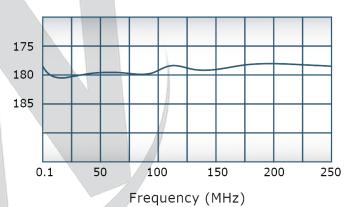

## **Electrical Specifications:**

Frequency: 0.1 - 250 MHz
Power: 100 W CW
Insertion Loss: 1.0 dB Max.
VSWR: 1.40:1 Max.
Phase Balance: ± 8° Max.
Amplitude Balance: ± 0.6 dB Max.
Isolation: 18 dB Min.

# Performance Data (Specifications subject to change without notice):

Restriction on use, duplication, or disclosure of proprietary information. This document contains proprietary information which is the sole property of Werlatone, Inc.