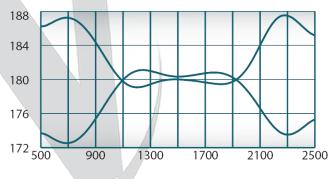

## Phase Balance:

Frequency (MHz)

Restriction on use, duplication, or disclosure of proprietary information. This document contains proprietary information which is the sole property of Werlatone, Inc.

Werlatone, Inc. 17 Jon Barrett Road Patterson, NY 12563 T:(845)278-2220 F:(845)278-3440 sales@werlatone.com www.werlatone.com

### **Electrical Specifications:**

Frequency: 500 - 2500 MHzPower: 200 W CWInsertion Loss: 0.45 dB Max.
VSWR: 1.35:1 Max.
Phase Balance:  $180^{\circ} \pm 8^{\circ} \text{ Max}$ .
Amplitude Balance:  $\pm 0.4 \text{ dB Max}$ .
Isolation: 20 dB Min.