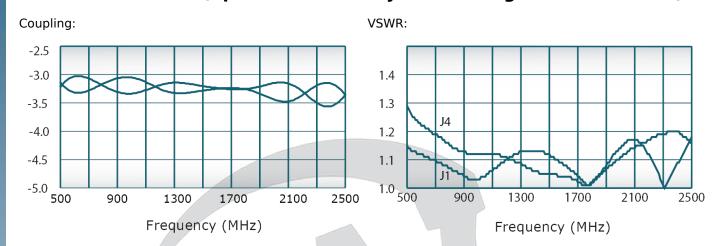

### **Electrical Specifications:**

Frequency: 500 - 2500 MHzPower: 200 W CWInsertion Loss: 0.45 dB Max.
VSWR: 1.35:1 Max.
Phase Balance:  $180^{\circ} \pm 8^{\circ} \text{ Max}$ .
Amplitude Balance:  $\pm 0.4 \text{ dB Max}$ .
Isolation: 20 dB Min.

# Performance Data (Specifications subject to change without notice):