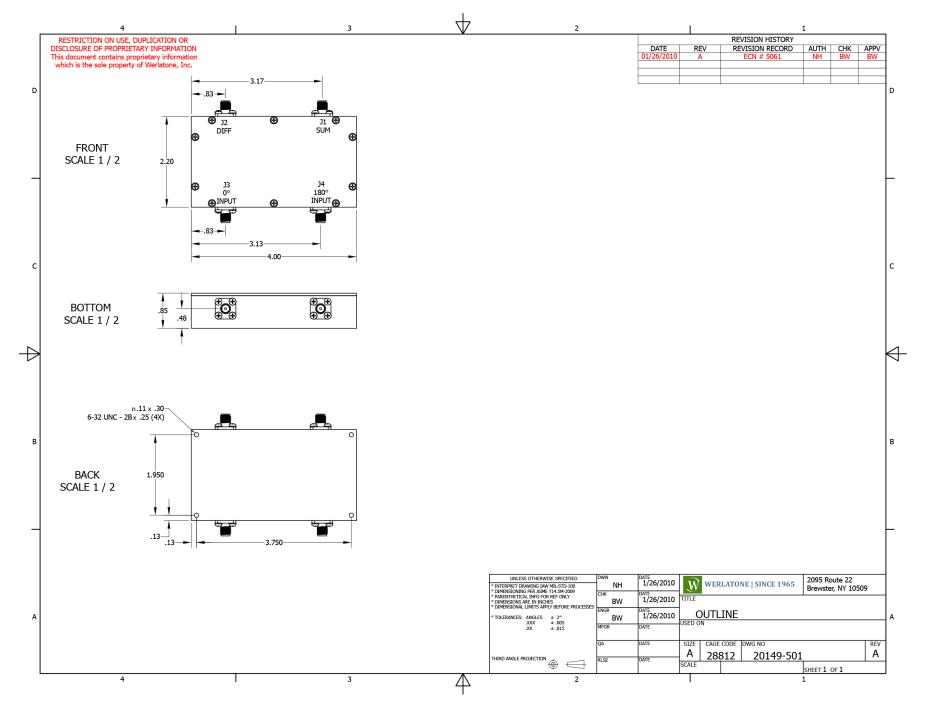

### **Mechanical Specifications:**

Type: Connectorized Material: Aluminum 6061-T6

Surface Finish: Chem. Film Per MIL-DTL-5541F Type I Class

3 (Yellow Iridite) RoHS Compliant Available

Operating Temperature: -55°C to +75°C Storage Temperature: -60°C to +85°C

Weight: 12 oz.

Size: 4.0 x 2.2 x 0.85"