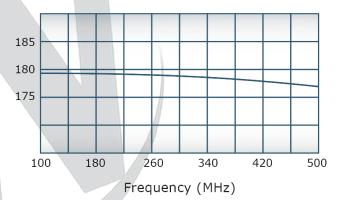

# Performance Data (Specifications subject to change without notice):

Frequency (MHz)

1.4 1.3 1.2 1.1 100 180 260 340 420 500

Frequency (MHz)

#### Phase Balance:

Restriction on use, duplication, or disclosure of proprietary information. This document contains proprietary information which is the sole property of Werlatone, Inc.

Restriction on use, duplication, or disclosure of proprietary information. This document contains proprietary information which is the sole property of Werlatone, Inc.