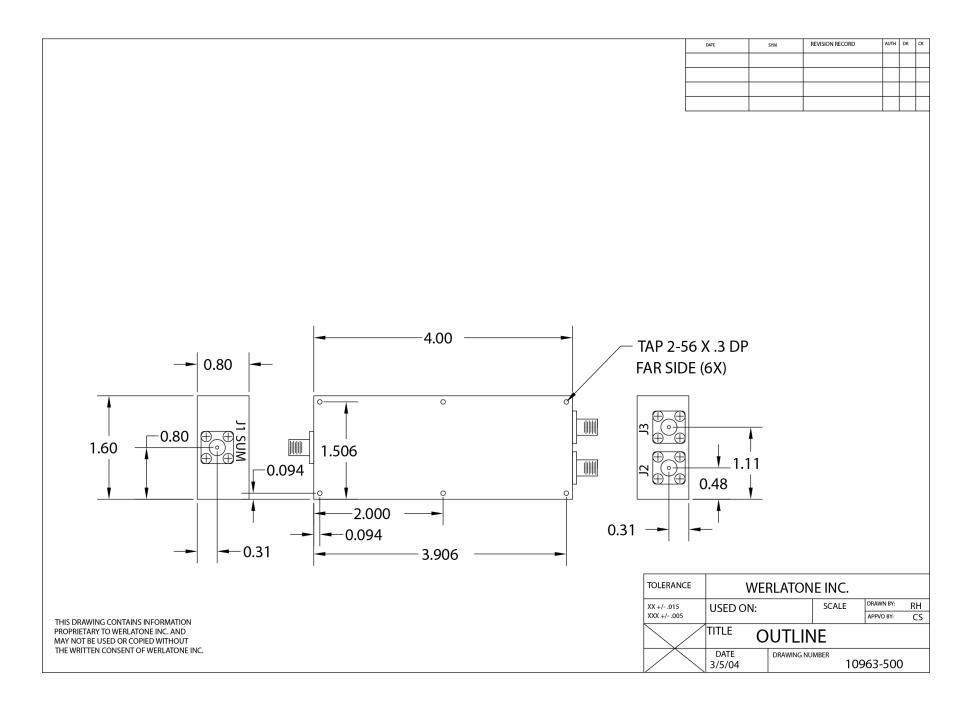

andard line of High Power 180° RF Hybrid Combiners/Dividers covers multiple octaves within a microwave device. Low frequency 180° Hybrid Combiner/Dividers employ proprietary ferrite transmission line techniques, similar to our 0° Combiners/Dividers. Insertion loss in both sum and difference ports is minimal, allowing the hybrid to handle high power over its frequency range. Custom requirements are welcome.





PRODUCT DATA SHEET H7683

# Performance Data (Specifications subject to change without notice):



Frequency (MHz)

1.4 1.3 1.2 1.1 100 180 260 340 420 500

Frequency (MHz)

#### Isolation:



#### Phase Balance:



Restriction on use, duplication, or disclosure of proprietary information. This document contains proprietary information which is the sole property of Werlatone, Inc.



Restriction on use, duplication, or disclosure of proprietary information. This document contains proprietary information which is the sole property of Werlatone, Inc.

Werlatone, Inc. 17 Jon Barrett Road Patterson, NY 12563 T:(845)278-2220 F:(845)278-3440 sales@werlatone.com www.werlatone.com