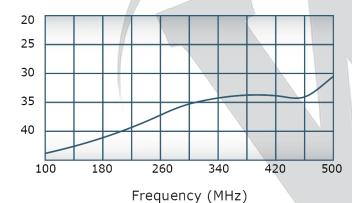

## **Electrical Specifications:**

Frequency: 100 - 500 MHz
Power: 100 W CW
Insertion Loss: 0.8 dB Max.
VSWR: 1.40:1 Max.
Phase Balance: 180° ± 5° Max.
Amplitude Balance: ± 0.4 dB Max.
Isolation: 25 dB Min.

#### Isolation: