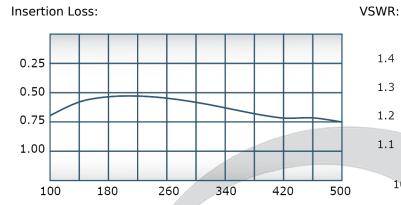

## **Electrical Specifications:**

Frequency: 100 - 500 MHz
Power: 100 W CW
Insertion Loss: 0.8 dB Max.
VSWR: 1.40:1 Max.
Phase Balance: 180° ± 5° Max.
Amplitude Balance: ± 0.4 dB Max.
Isolation: 25 dB Min.

# Performance Data (Specifications subject to change without notice):

Frequency (MHz)

1.4 1.3 1.2 1.1 100 180 260 340 420 500

Frequency (MHz)