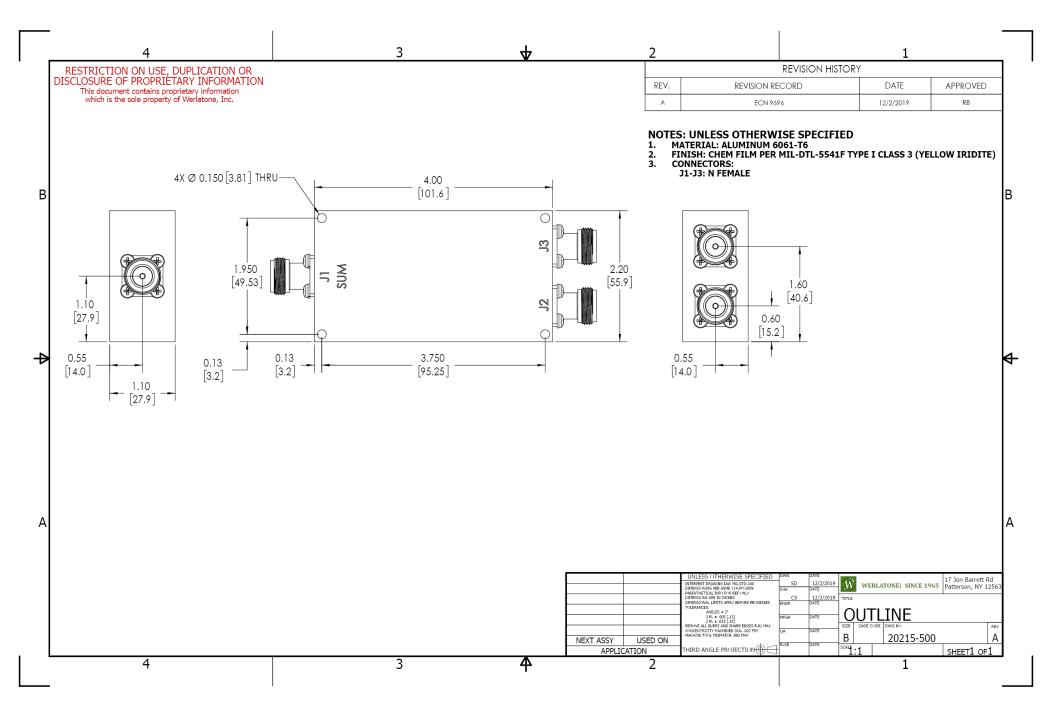

## **PRODUCT DATA SHEET** H7814 Werlatone Begin High Power 180° RF Hybrid Combiners/Dividers balance traditional technologies with disruptive microwave techniques. The outcome is a microwave component which provides an order of magnitude improvement over current capabilities. Our newest line of high power, patented 180° RF Hybrid Combiners/Dividers provides an incredible 5:1 bandwidth, while exhibiting exceptionally low loss and superior port-to-port isolation. Features: High Power Wide Bandwidths Small Size Excellent Amplitude Balance **Electrical Specifications:** 20 - 512 MHz Frequency: Power: 50 W CW 0.8 dB Max. Insertion Loss: VSWR: 1.40:1 Max. Phase Balance: 180° <u>+</u> 5° Max. Amplitude Balance: $\pm$ 0.4 dB Max. 25 dB Min. Isolation: Mechanical Specifications: Connectorized Type: Material: Aluminum 6061-T6 Surface Finish: Chem. Film Per MIL-DTL-5541F Type I Class 3 (Yellow Iridite) RoHS Compliant Available Operating Temperature: -55°C to +75°C -60°C to +85°C Storage Temperature: 4.0 x 2.2 x 1.1" Size: **Connector Configurations:** Sum Port (J1) 0°, 180° (J2,J3) Model N Female N Female H7814-10 H7814-12 N Female SMA H7814-13 N Female BNC