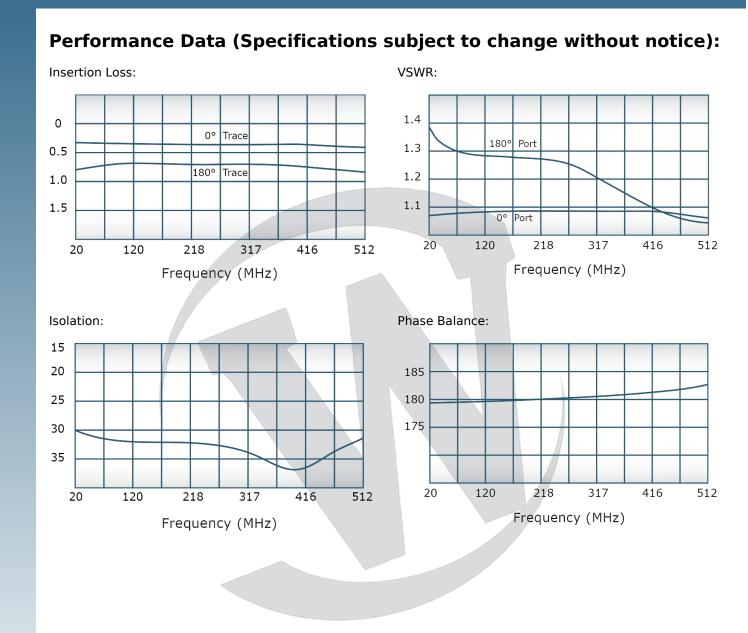

## **PRODUCT DATA SHEET** H7814 Werlatone Begin High Power 180° RF Hybrid Combiners/Dividers balance traditional technologies with disruptive microwave techniques. The outcome is a microwave component which provides an order of magnitude improvement over current capabilities. Our newest line of high power, patented 180° RF Hybrid Combiners/Dividers provides an incredible 5:1 bandwidth, while exhibiting exceptionally low loss and superior port-to-port isolation. Features: High Power Wide Bandwidths Small Size Excellent Amplitude Balance **Electrical Specifications:** 20 - 512 MHz Frequency: Power: 50 W CW 0.8 dB Max. Insertion Loss: VSWR: 1.40:1 Max. Phase Balance: 180° <u>+</u> 5° Max. Amplitude Balance: $\pm$ 0.4 dB Max. 25 dB Min. Isolation: Mechanical Specifications: Connectorized Type: Material: Aluminum 6061-T6 Surface Finish: Chem. Film Per MIL-DTL-5541F Type I Class 3 (Yellow Iridite) RoHS Compliant Available Operating Temperature: -55°C to +75°C -60°C to +85°C Storage Temperature: 4.0 x 2.2 x 1.1" Size: **Connector Configurations:** Sum Port (J1) 0°, 180° (J2,J3) Model N Female N Female H7814-10 H7814-12 N Female SMA H7814-13 N Female BNC