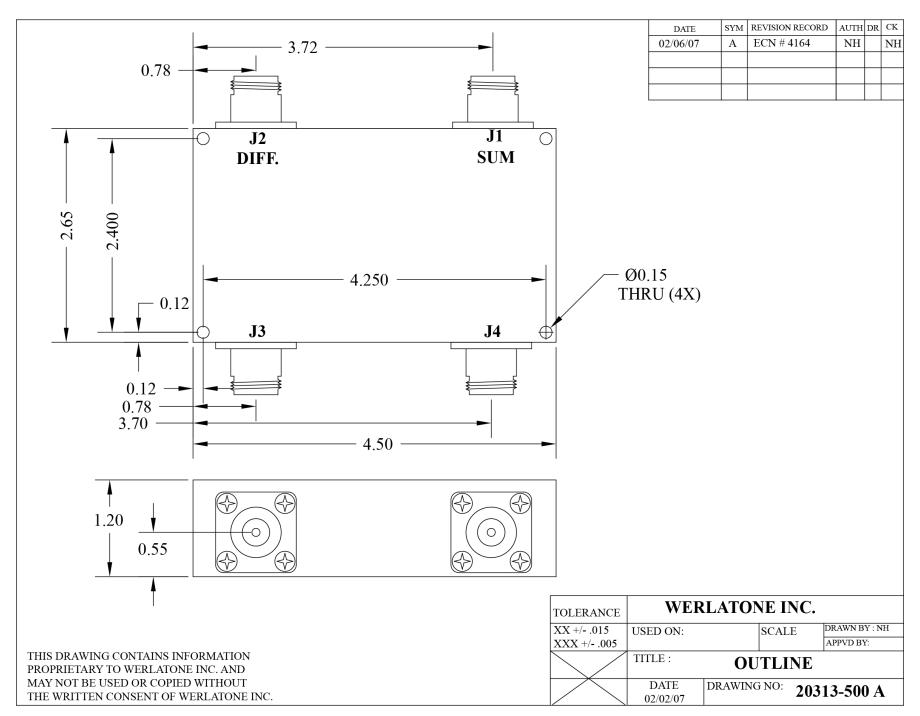

## **Mechanical Specifications:**

Type: Connectorized Material: Aluminum 6061-T6

Surface Finish: Chem. Film Per MIL-DTL-5541F Type I Class

3 (Yellow Iridite) RoHS Compliant Available

Operating Temperature:  $-55^{\circ}$ C to  $+75^{\circ}$ C Storage Temperature:  $-60^{\circ}$ C to  $+85^{\circ}$ C

Weight: 14 oz.

Size: 4.5 x 2.65 x 1.2"

# **Connector Configurations:**

Sum Port (J4) Inputs (J2,J3) Diff. Port (I1) Model H7877-10 N Female N Female N Female H7877-12 N Female SMA **SMA** SMA H7877-102 SMA SMA

**POWER SPECIFICATION:** \* 350 W CW with maximum baseplate temperature of  $\leq$  +70°C 300 W CW with maximum baseplate temperature of  $\leq$  +85°C