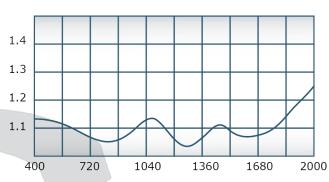

# Performance Data (Specifications subject to change without notice):

VSWR:

Insertion Loss:

Frequency (MHz)