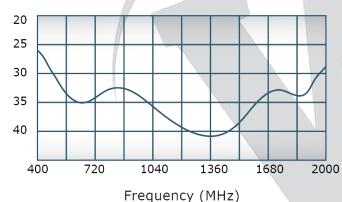

# Performance Data (Specifications subject to change without notice):

VSWR:

Insertion Loss:

Frequency (MHz)