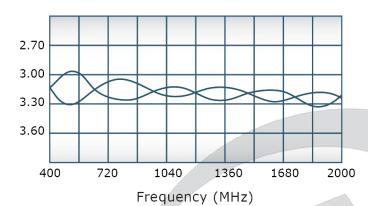

# Performance Data (Specifications subject to change without notice):

VSWR:

Insertion Loss:

Frequency (MHz)