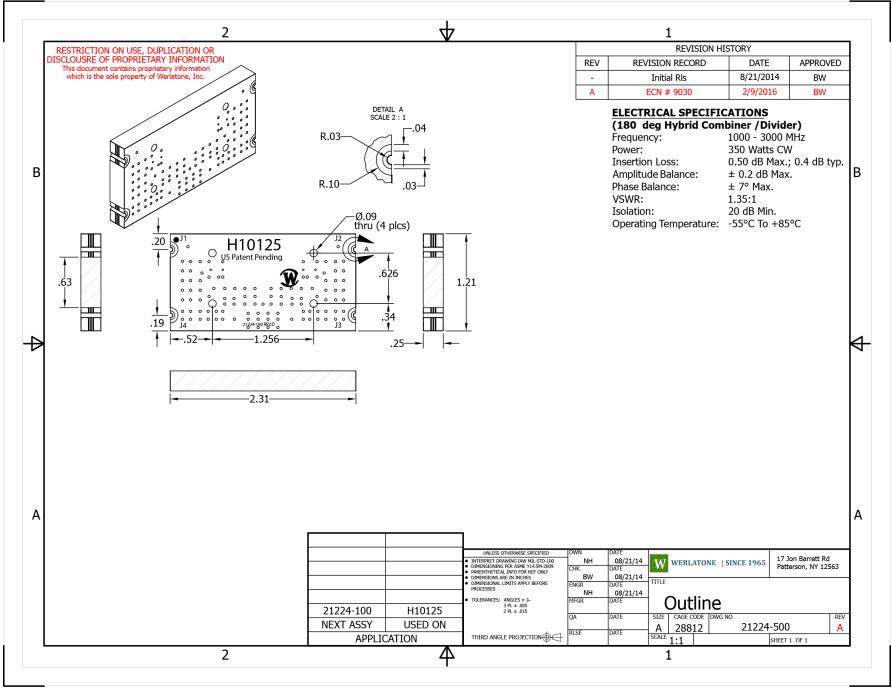

| PRODUCT DATA SHEET                                                                                                                                                                                                                         |                                                                                                                     |                                       | H10125                                                                                                                                                                                                                  |
|--------------------------------------------------------------------------------------------------------------------------------------------------------------------------------------------------------------------------------------------|---------------------------------------------------------------------------------------------------------------------|---------------------------------------|-------------------------------------------------------------------------------------------------------------------------------------------------------------------------------------------------------------------------|
| microwave tech<br>improvement ov                                                                                                                                                                                                           | niques. The outcome is a<br>er current capabilities. (<br>ers provides an incredit                                  | a microwave con<br>Our newest line d  | iders balance traditional technologies with disruptive<br>nponent which provides an order of magnitude<br>of high power, patented 180° RF Hybrid<br>n, while exhibiting exceptionally low loss and superior             |
| Features:                                                                                                                                                                                                                                  |                                                                                                                     |                                       |                                                                                                                                                                                                                         |
| High Power                                                                                                                                                                                                                                 | Wide Bandwidths                                                                                                     | Small Size                            | Excellent Amplitude Balance                                                                                                                                                                                             |
| Electrical Spec                                                                                                                                                                                                                            | ifications:                                                                                                         |                                       |                                                                                                                                                                                                                         |
| Frequency:<br>Power:<br>Insertion Loss:<br>VSWR:<br>Phase Balance:<br>Amplitude Balan<br>Isolation:<br><b>Mechanical Sp</b><br>Type:<br>Material:<br>Surface Finish:<br>Operating Temp<br>Storage Temper<br>Size:<br><b>Port Configura</b> | 20 dB Min.<br>ecifications:<br>Conner<br>Alumin<br>Chem.<br>Class 3<br>erature: -55°C f<br>ature: -60°C f<br>2.31 x | х.                                    |                                                                                                                                                                                                                         |
| <b>Model</b><br>H10125-Ag                                                                                                                                                                                                                  | J1<br>Difference Port                                                                                               | <b>J4</b><br>Sum Port                 | J2 & J3<br>Input Ports                                                                                                                                                                                                  |
| microwave devic<br>techniques, simi                                                                                                                                                                                                        | ce. Low frequency 180°<br>lar to our 0° Combiners,                                                                  | Hybrid Combiner<br>Dividers. Insertio | d Combiners/Dividers covers multiple octaves within a<br>r/Dividers employ proprietary ferrite transmission line<br>on loss in both sum and difference ports is minimal,<br>ncy range. Custom requirements are welcome. |