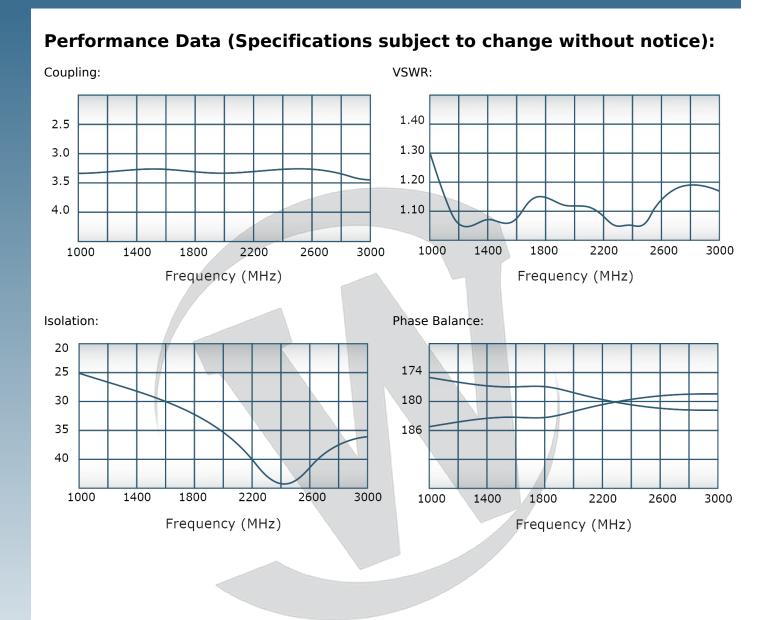

| PRODUCT DATA SHEET                                                                                                                                                                                                                         |                                                                                                                     |                                       | H10125                                                                                                                                                                                                                  |
|--------------------------------------------------------------------------------------------------------------------------------------------------------------------------------------------------------------------------------------------|---------------------------------------------------------------------------------------------------------------------|---------------------------------------|-------------------------------------------------------------------------------------------------------------------------------------------------------------------------------------------------------------------------|
| microwave tech<br>improvement ov                                                                                                                                                                                                           | niques. The outcome is a<br>er current capabilities. (<br>ers provides an incredit                                  | a microwave con<br>Our newest line d  | iders balance traditional technologies with disruptive<br>nponent which provides an order of magnitude<br>of high power, patented 180° RF Hybrid<br>n, while exhibiting exceptionally low loss and superior             |
| Features:                                                                                                                                                                                                                                  |                                                                                                                     |                                       |                                                                                                                                                                                                                         |
| High Power                                                                                                                                                                                                                                 | Wide Bandwidths                                                                                                     | Small Size                            | Excellent Amplitude Balance                                                                                                                                                                                             |
| Electrical Spec                                                                                                                                                                                                                            | ifications:                                                                                                         |                                       |                                                                                                                                                                                                                         |
| Frequency:<br>Power:<br>Insertion Loss:<br>VSWR:<br>Phase Balance:<br>Amplitude Balan<br>Isolation:<br><b>Mechanical Sp</b><br>Type:<br>Material:<br>Surface Finish:<br>Operating Temp<br>Storage Temper<br>Size:<br><b>Port Configura</b> | 20 dB Min.<br>ecifications:<br>Conner<br>Alumin<br>Chem.<br>Class 3<br>erature: -55°C f<br>ature: -60°C f<br>2.31 x | х.                                    |                                                                                                                                                                                                                         |
| <b>Model</b><br>H10125-Ag                                                                                                                                                                                                                  | J1<br>Difference Port                                                                                               | <b>J4</b><br>Sum Port                 | J2 & J3<br>Input Ports                                                                                                                                                                                                  |
| microwave devic<br>techniques, simi                                                                                                                                                                                                        | ce. Low frequency 180°<br>lar to our 0° Combiners,                                                                  | Hybrid Combiner<br>Dividers. Insertio | d Combiners/Dividers covers multiple octaves within a<br>r/Dividers employ proprietary ferrite transmission line<br>on loss in both sum and difference ports is minimal,<br>ncy range. Custom requirements are welcome. |