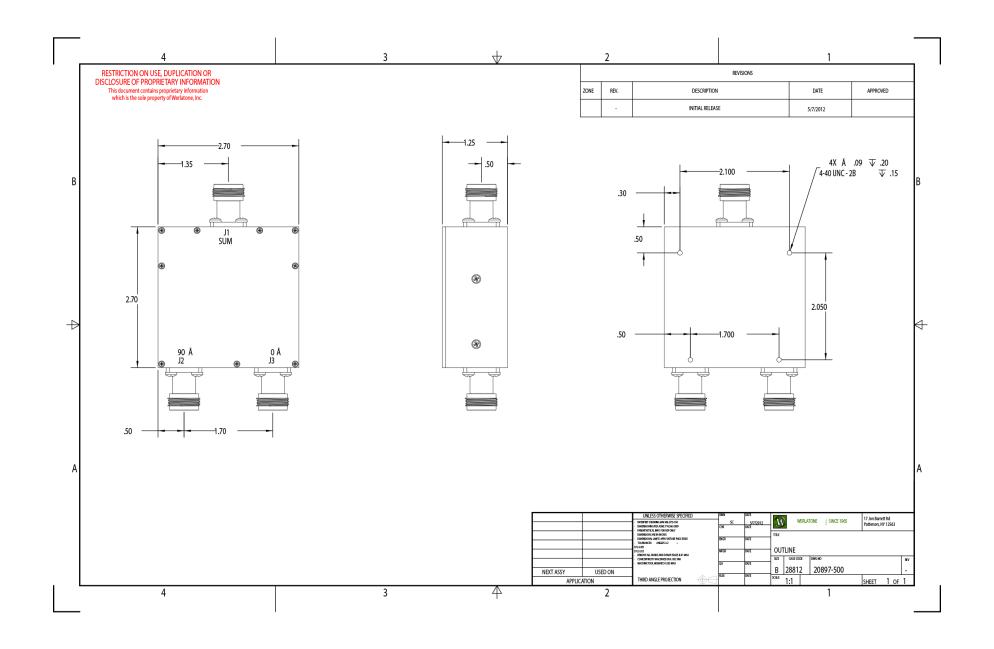

Weight: 3 lbs.

Size: 2.7 x 2.7 x 1.25"

### **Connector Configurations:**

| Model      | Sum Port (J1) | Inputs (J2,J3) | Ext. Load Port |
|------------|---------------|----------------|----------------|
| QH5426-10  | N Female      | N Female       | Not Applicable |
| QH5426-12  | N Female      | SMA            | Not Applicable |
| QH5426-13  | N Female      | BNC            | Not Applicable |
| QH5426-102 | SMA           | SMA            | Not Applicable |