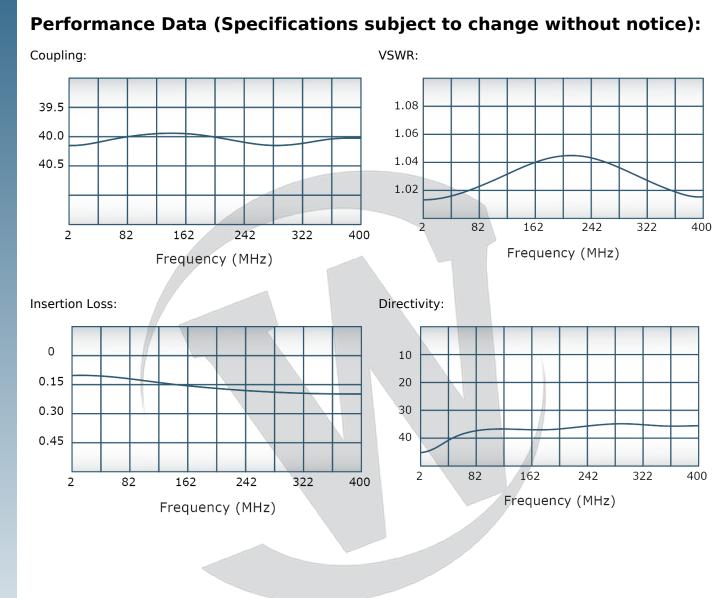

## **PRODUCT DATA SHEET** C2018 3-Port Uni-Directional Coupler: Consists of a main line and a coupled line. One end of the coupled line is internally terminated, while the other end serves as a coupled port. Ideal for sampling and monitoring power in one direction at a given time. It is necessary to physically reverse the orientation of the unit to change from a forward to a reverse power measurement Features: High Power Wide Bandwidths Small Size Flat Coupling Custom Designs Available **Electrical Specifications:** 2 - 400 MHz Frequency: Power: 200 W CW Coupling: $40 \pm 1.0 \, \text{dB}$ Max. Insertion Loss: 0.3 dB Max. Flatness: ± 0.75 dB Max. VSWR (ML): 1.05:1 Max. 30 dB Min. Directivity: Mechanical Specifications: Connectorized Type: Aluminum 6061-T6 Material: Surface Finish: Chem. Film Per MIL-DTL-5541F Type I Class 3 (Yellow Iridite) RoHS Compliant Available Operating Temperature: -55°C to +75°C -60°C to +85°C Storage Temperature: Humidity: 95% Non-Condensing Size: 5.75 x 2.02 x 1.52" **Connector Configurations:** Model Output (J2) Fwd (J3) Input (J1) C2018-10 N Female N Female N Female C2018-12 N Female N Female SMA N Female C2018-13 N Female BNC C2018-102 SMA SMA SMA