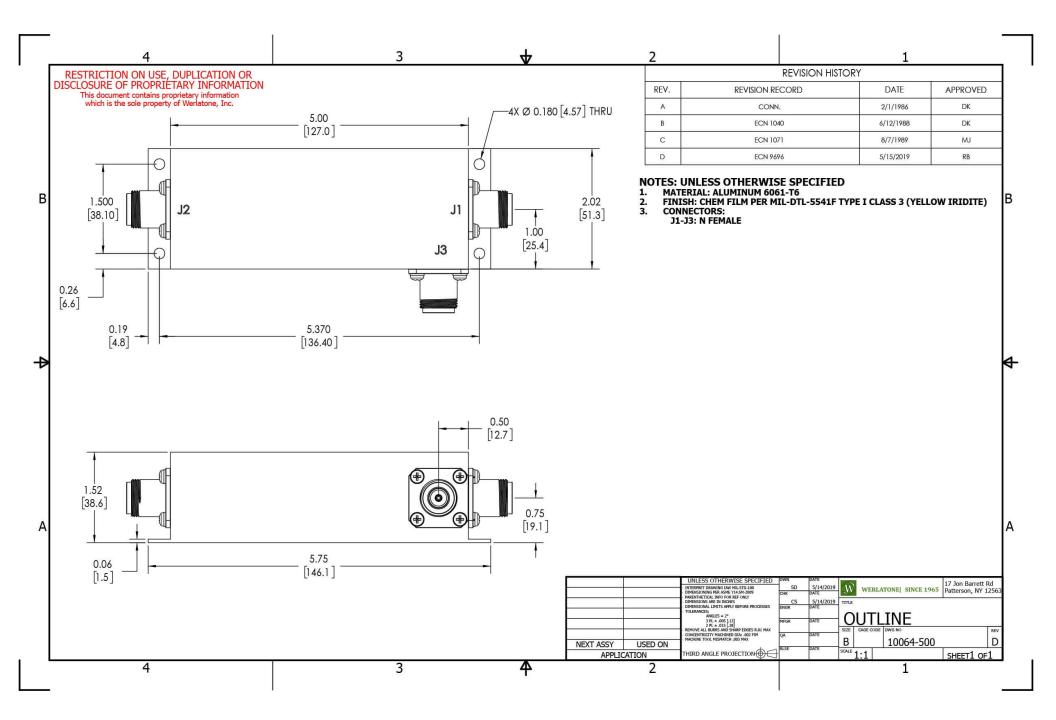

## **PRODUCT DATA SHEET** C2018 3-Port Uni-Directional Coupler: Consists of a main line and a coupled line. One end of the coupled line is internally terminated, while the other end serves as a coupled port. Ideal for sampling and monitoring power in one direction at a given time. It is necessary to physically reverse the orientation of the unit to change from a forward to a reverse power measurement Features: High Power Wide Bandwidths Small Size Flat Coupling Custom Designs Available **Electrical Specifications:** 2 - 400 MHz Frequency: Power: 200 W CW Coupling: $40 \pm 1.0 \, \text{dB}$ Max. Insertion Loss: 0.3 dB Max. Flatness: ± 0.75 dB Max. VSWR (ML): 1.05:1 Max. 30 dB Min. Directivity: Mechanical Specifications: Connectorized Type: Aluminum 6061-T6 Material: Surface Finish: Chem. Film Per MIL-DTL-5541F Type I Class 3 (Yellow Iridite) RoHS Compliant Available Operating Temperature: -55°C to +75°C -60°C to +85°C Storage Temperature: Humidity: 95% Non-Condensing Size: 5.75 x 2.02 x 1.52" **Connector Configurations:** Model Output (J2) Fwd (J3) Input (J1) C2018-10 N Female N Female N Female C2018-12 N Female N Female SMA N Female C2018-13 N Female BNC C2018-102 SMA SMA SMA