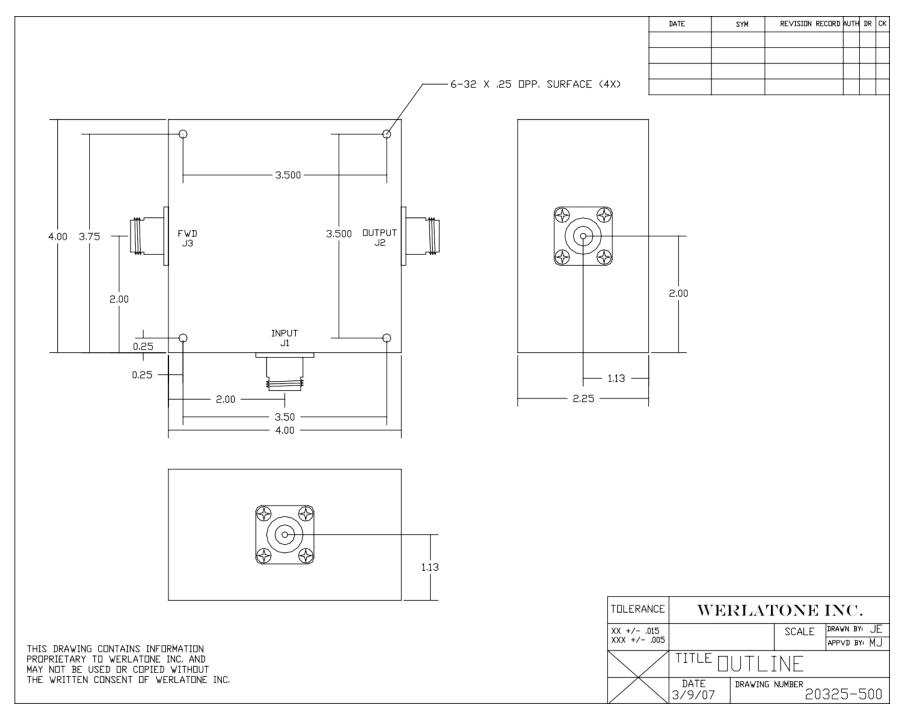

## **Mechanical Specifications:**

Type: Connectorized Material: Aluminum 6061-T6

Surface Finish: Chem. Film Per MIL-DTL-5541F

Type I Class 3 (Yellow Iridite)
RoHS Compliant Available

Operating Temperature: -55°C to +75°C
Storage Temperature: -60°C to +85°C
Humidity: 95% Non-Condensing

Size: 4.0 x 4.0 x 2.25"