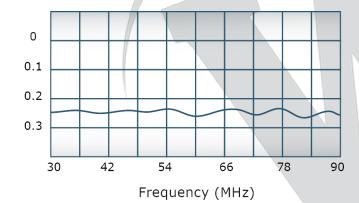

# Performance Data (Specifications subject to change without notice):

Insertion Loss:

Directivity:

Frequency (MHz)

Restriction on use, duplication, or disclosure of proprietary information. This document contains proprietary information which is the sole property of Werlatone, Inc.