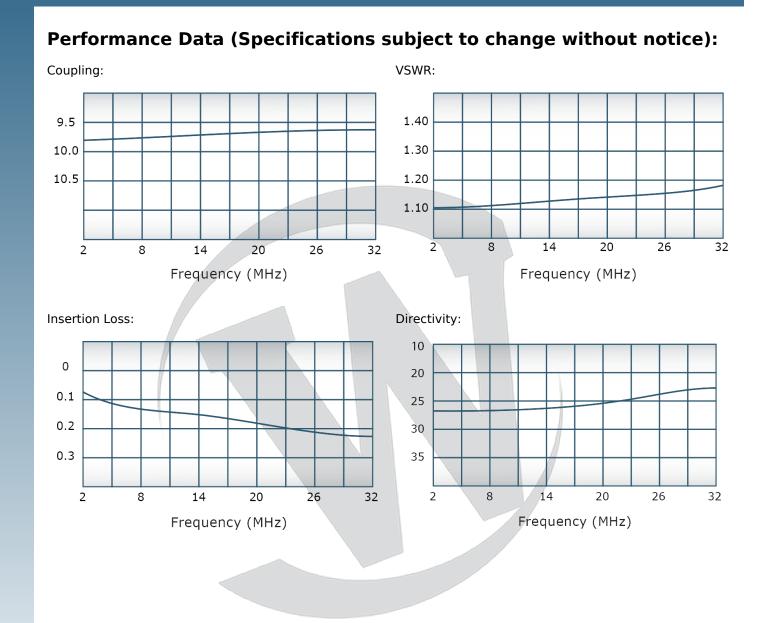

## **PRODUCT DATA SHEET** 3-Port Uni-Directional Coupler: Consists of a main line and a coupled line. One end of the coupled line is internally terminated, while the other end serves as a coupled port. Ideal for sampling and monitoring power in one direction at a given time. It is necessary to physically reverse the orientation of the unit to change from a forward to a reverse power measurement. Features: High Power Wide Bandwidths Small Size Flat Coupling Custom Designs Available **Electrical Specifications:** Frequency: 2 - 32 MHz Power: 500 W CW Coupling: $10 \pm 1.0 \text{ dB Max}.$ Insertion Loss: 0.3 dB Max. Flatness: ± 0.5 dB Max. VSWR (ML): 1.30:1 Max. Directivity: 20 dB Min. Mechanical Specifications: Type: Connectorized Material: Aluminum 6061-T6 Surface Finish: Chem. Film Per MIL-DTL-5541F Type I Class 3 (Yellow Iridite) **RoHS Compliant Available** Operating Temperature: -55°C to +75°C Storage Temperature: -60°C to +85°C Humidity: 95% Non-Condensing Size: 3.0 x 3.0 x 1.88" **Connector Configurations:** Input (J1) Output (J2) Fwd (J3) Model C8483-10 N Female N Female N Female C8483-12 N Female N Female SMA C8483-200 BNC BNC BNC

Werlatone® Broadband Dual, Uni, and Bi Directional RF Couplers are designed to tolerate the most stringent operating conditions associated with military and EMC testing environments. Many of our RF Directional Couplers, designated Mismatch Tolerant®, will operate continuously, at rated power, into a severe load mismatch condition. Our multi-octave Directional Couplers maintain exceptional coupling flatness, directivity, VSWR, and insertion loss.