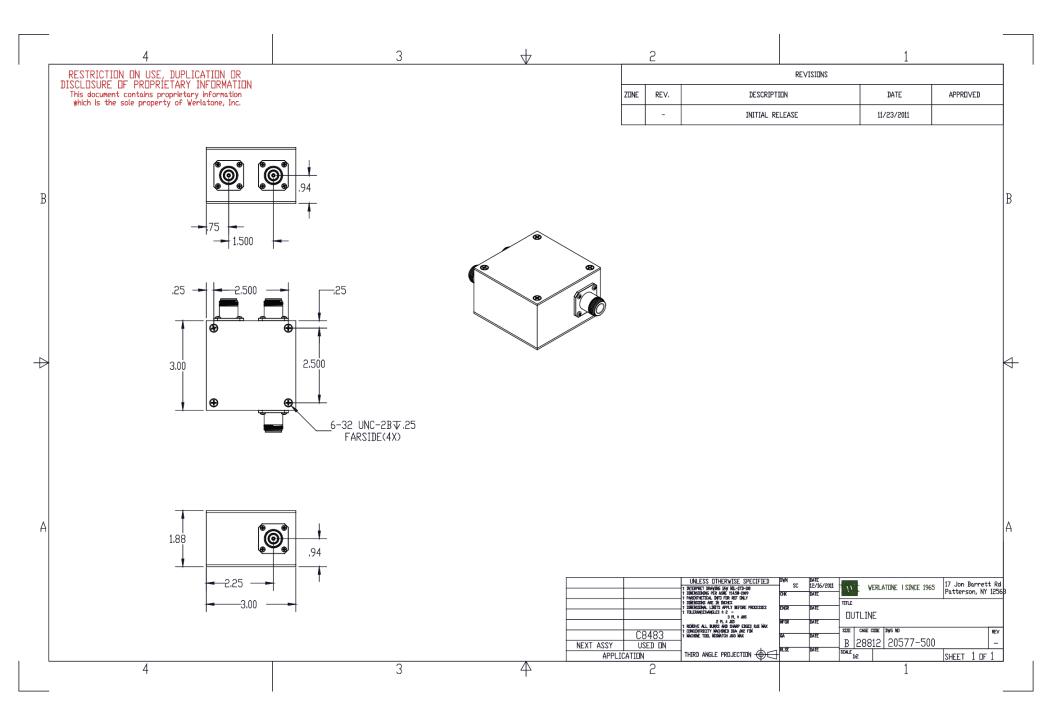

## **PRODUCT DATA SHEET** 3-Port Uni-Directional Coupler: Consists of a main line and a coupled line. One end of the coupled line is internally terminated, while the other end serves as a coupled port. Ideal for sampling and monitoring power in one direction at a given time. It is necessary to physically reverse the orientation of the unit to change from a forward to a reverse power measurement. Features: High Power Wide Bandwidths Small Size Flat Coupling Custom Designs Available **Electrical Specifications:** Frequency: 2 - 32 MHz Power: 500 W CW Coupling: $10 \pm 1.0 \text{ dB Max}.$ Insertion Loss: 0.3 dB Max. Flatness: ± 0.5 dB Max. VSWR (ML): 1.30:1 Max. Directivity: 20 dB Min. Mechanical Specifications: Type: Connectorized Material: Aluminum 6061-T6 Surface Finish: Chem. Film Per MIL-DTL-5541F Type I Class 3 (Yellow Iridite) **RoHS Compliant Available** Operating Temperature: -55°C to +75°C Storage Temperature: -60°C to +85°C Humidity: 95% Non-Condensing Size: 3.0 x 3.0 x 1.88" **Connector Configurations:** Input (J1) Output (J2) Fwd (J3) Model C8483-10 N Female N Female N Female C8483-12 N Female N Female SMA C8483-200 BNC BNC BNC