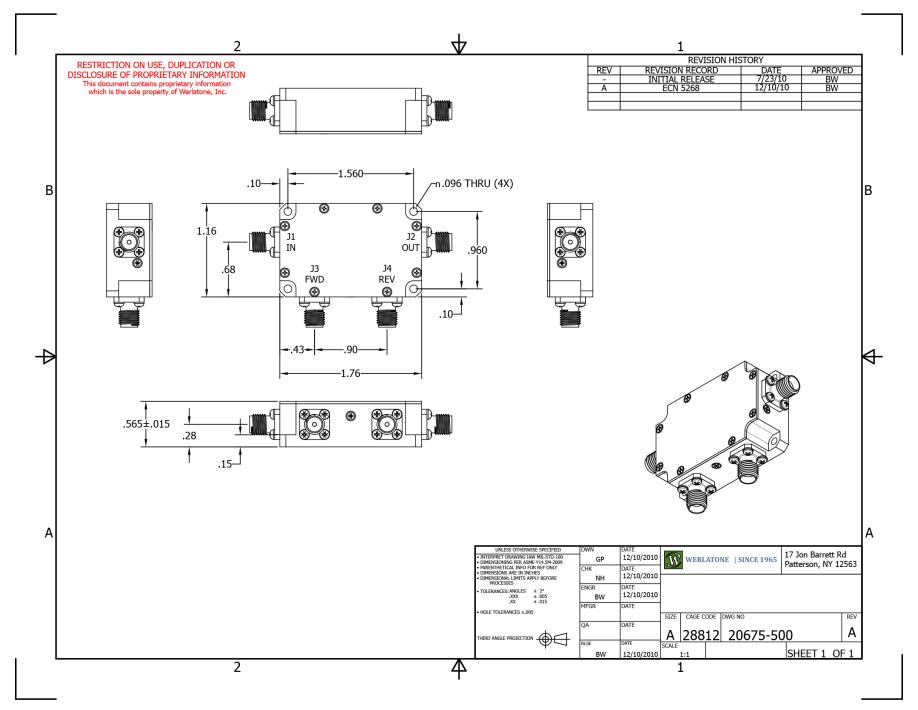

### **Mechanical Specifications:**

Connectorized Tvpe: Aluminum 6061-T6 Material:

Surface Finish: Chem. Film Per MIL-DTL-5541F

> Type I Class 3 (Yellow Iridite) RoHS Compliant Available

-55°C to +75°C Operating Temperature: Storage Temperature: -60°C to +85°C Humidity: 95% Non-Condensing

1.76 x 1.16 x 0.565" Size:

#### **Connector Configurations:**

Model Input (J1) Output (J2) Fwd (J3) Rev (J4) C8749-102 SMA SMA SMA SMA

Werlatone® Broadband Dual, Uni, and Bi Directional RF Couplers are designed to tolerate the most stringent operating conditions associated with military and EMC testing environments. Many of our RF Directional Couplers, designated Mismatch Tolerant®, will operate continuously, at rated power, into a severe load mismatch condition. Our multi-octave Directional Couplers maintain exceptional coupling flatness, directivity, VSWR, and insertion loss.