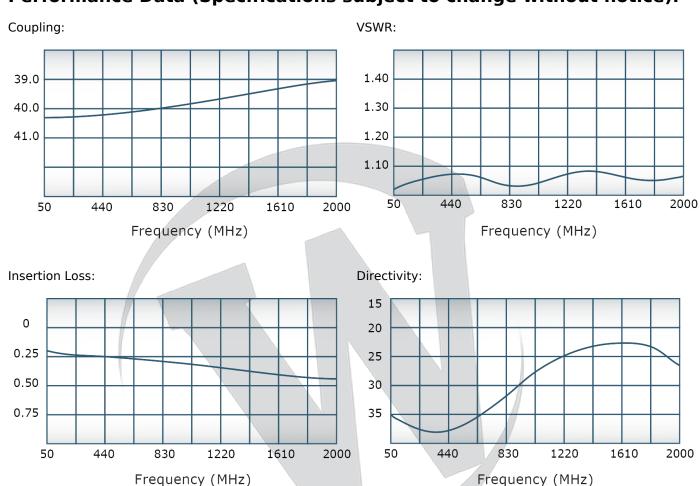

# Performance Data (Specifications subject to change without notice):

Restriction on use, duplication, or disclosure of proprietary information. This document contains proprietary information which is the sole property of Werlatone, Inc.

## **Electrical Specifications:**

50 - 2000 MHz Frequency: Power: 30 W CW

Coupling:  $40 \pm 1.0 \, dB \, Max.$ Insertion Loss: 0.5 dB Max. Flatness: ± 1.25 dB Max. VSWR (ML): 1.30:1 Max. 20 dB Min. Directivity: