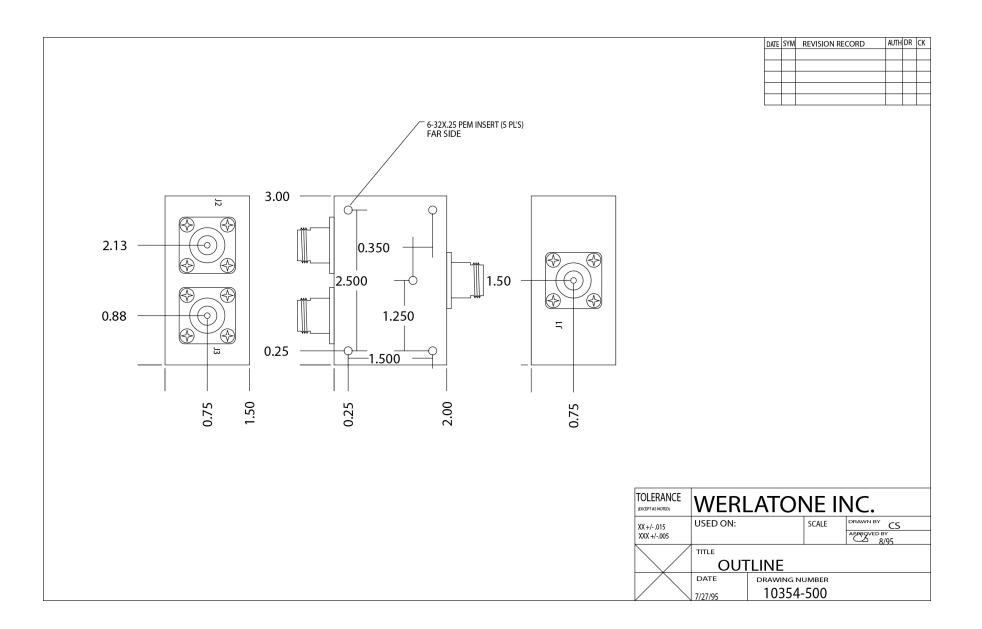

**Combiners In-Phase Connectorized** 

**PRODUCT DATA SHEET** 

D3800

| Features:                                                                               |                                                                                                                    |                                                 |                                      |                      |
|-----------------------------------------------------------------------------------------|--------------------------------------------------------------------------------------------------------------------|-------------------------------------------------|--------------------------------------|----------------------|
| High Power                                                                              | Wide Bandwidtl                                                                                                     | ns Small Size                                   | High Isolation                       | Custom Designs Avail |
| Electrical S                                                                            | pecifications:                                                                                                     |                                                 |                                      |                      |
| Type:<br>Material:<br>Surface Finisl<br>Operating Te<br>Storage Tem<br>Weight:<br>Size: | 200 W<br>s: 0.3 dB<br>1.30:1<br>e: ±5° M<br>llance: 0.25 dl<br>20 dB<br><b>Specifications:</b><br>h:<br>mperature: | Max.<br>Max.<br>ax.<br>3 Max.                   |                                      |                      |
| <b>Model</b><br>D3800-10<br>D3800-12<br>D3800-102                                       | <b>Sum Port (J1)</b><br>N Female<br>N Female<br>SMA                                                                | <b>Input/Output (</b><br>N Female<br>SMA<br>SMA | <b>J2)</b><br>N Femalo<br>SMA<br>SMA | utput (J3)           |