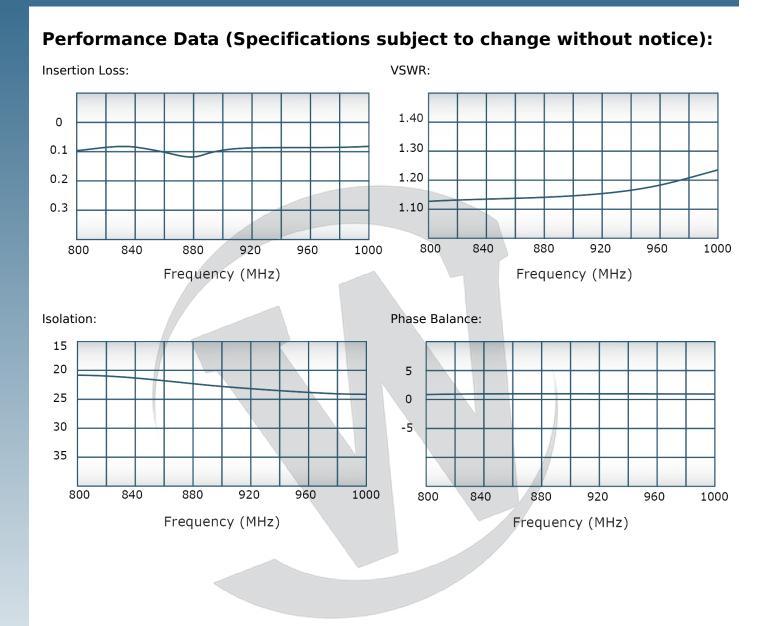

**Combiners In-Phase Connectorized** 

**PRODUCT DATA SHEET** 

D3800

| Features:                                                                               |                                                                                                                    |                                                 |                                      |                      |
|-----------------------------------------------------------------------------------------|--------------------------------------------------------------------------------------------------------------------|-------------------------------------------------|--------------------------------------|----------------------|
| High Power                                                                              | Wide Bandwidtl                                                                                                     | ns Small Size                                   | High Isolation                       | Custom Designs Avail |
| Electrical S                                                                            | pecifications:                                                                                                     |                                                 |                                      |                      |
| Type:<br>Material:<br>Surface Finisl<br>Operating Te<br>Storage Tem<br>Weight:<br>Size: | 200 W<br>s: 0.3 dB<br>1.30:1<br>e: ±5° M<br>llance: 0.25 dl<br>20 dB<br><b>Specifications:</b><br>h:<br>mperature: | Max.<br>Max.<br>ax.<br>3 Max.                   |                                      |                      |
| <b>Model</b><br>D3800-10<br>D3800-12<br>D3800-102                                       | <b>Sum Port (J1)</b><br>N Female<br>N Female<br>SMA                                                                | <b>Input/Output (</b><br>N Female<br>SMA<br>SMA | <b>J2)</b><br>N Femalo<br>SMA<br>SMA | utput (J3)           |