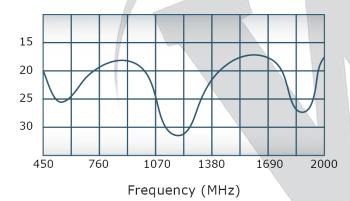

## **Electrical Specifications:**

Frequency: 450 - 2000 MHz

Power: 125 W CW
Insertion Loss: 0.5 dB Max.
VSWR: 1.40:1 Max.
Phase Balance: ± 5° Max.
Amplitude Balance: 0.2 dB Max.
Isolation: 15 dB Min.

# Performance Data (Specifications subject to change without notice):

#### Phase Balance:

Restriction on use, duplication, or disclosure of proprietary information. This document contains proprietary information which is the sole property of Werlatone, Inc. Werlatone, Inc. 17 Jon Barrett Road Patterson, NY 12563 T:(845)278-2220 F:(845)278-3440 sales@werlatone.com www.werlatone.com