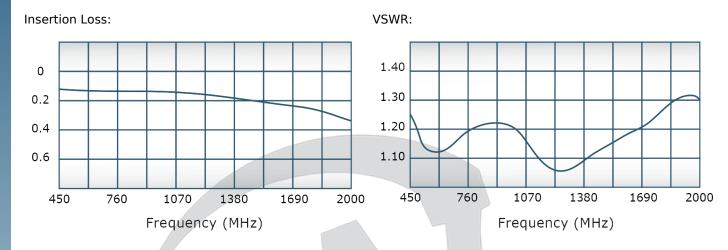

## **Electrical Specifications:**

Frequency: 450 - 2000 MHz

Power: 125 W CW
Insertion Loss: 0.5 dB Max.
VSWR: 1.40:1 Max.
Phase Balance: ± 5° Max.
Amplitude Balance: 0.2 dB Max.
Isolation: 15 dB Min.

# Performance Data (Specifications subject to change without notice):