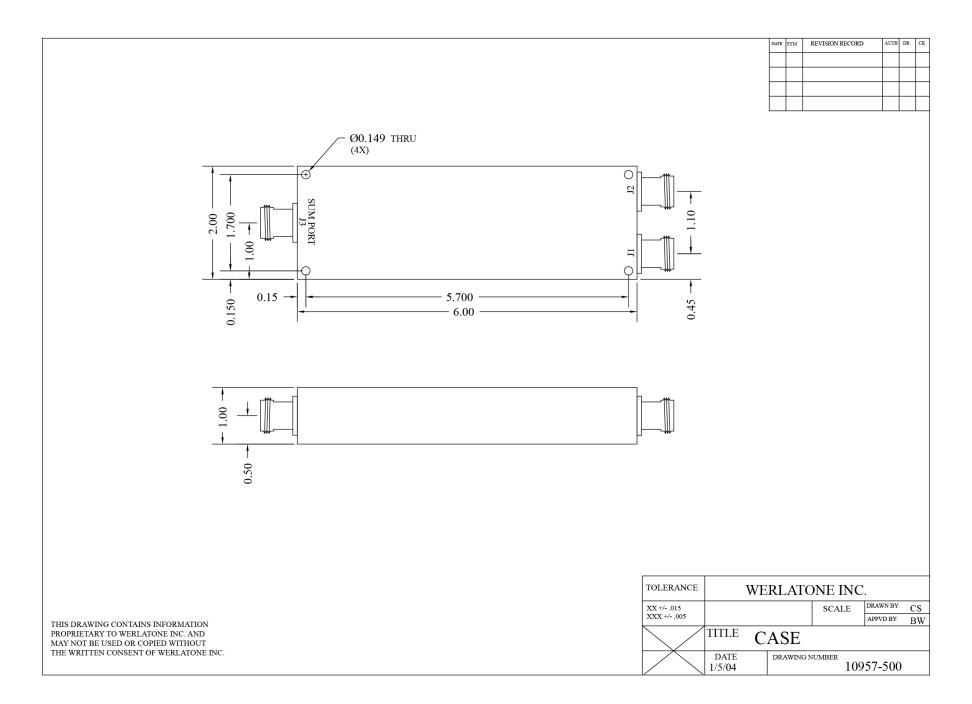

# **Mechanical Specifications:**

Type: Connectorized Material: Aluminum 6061-T6

Surface Finish: Chem. Film Per MIL-DTL-5541F Type I Class

3 (Yellow Iridite) RoHS Compliant Available

Operating Temperature:  $-55^{\circ}$ C to  $+75^{\circ}$ C Storage Temperature:  $-60^{\circ}$ C to  $+85^{\circ}$ C Weight: 13 oz. (-102) Size:  $6.0 \times 2.0 \times 1.0$ "

### **Connector Configurations:**

Model Sum Port (J1) Input/Output (J2) Input/Output (J3)

D7231-10 N Female N Female N Female
D7231-12 N Female SMA SMA
D7231-102 SMA SMA SMA

When specified, Werlatone® High Power Combiners and RF Dividers will tolerate full input failures on adjacent port(s). This insures that remaining transmitter(s) may continue to operate until the amplifier system can be properly shut down for maintenance. Choose your specific connector configuration from a list of options. Additional connector configurations for our High Power RF Combiners/Dividers, Non-Coherent Combiners, and N-Way Combiners are available upon request.