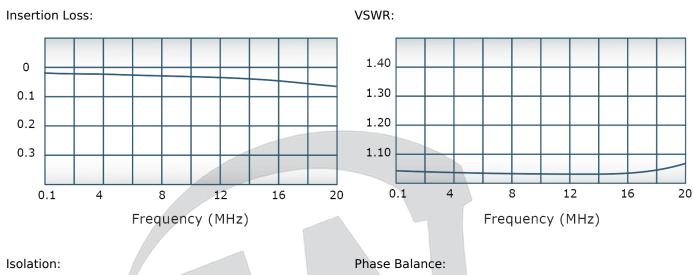

### **Electrical Specifications:**

Frequency: 0.1 - 20 MHz
Power: 400 W CW
Insertion Loss: 0.2 dB Max.
VSWR: 1.20:1 Max.
Phase Balance: ±5° Max.
Amplitude Balance: 0.1 dB Max.
Isolation: 20 dB Min.

# Performance Data (Specifications subject to change without notice):

Restriction on use, duplication, or disclosure of proprietary information. This document contains proprietary information which is the sole property of Werlatone, Inc. Werlatone, Inc. 17 Jon Barrett Road Patterson, NY 12563 T:(845)278-2220 F:(845)278-3440 sales@werlatone.com www.werlatone.com