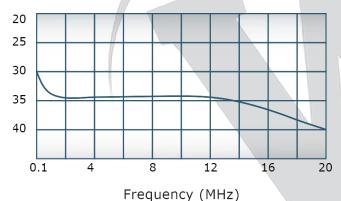

### **Electrical Specifications:**

Frequency: 0.1 - 20 MHz
Power: 400 W CW
Insertion Loss: 0.2 dB Max.
VSWR: 1.20:1 Max.
Phase Balance: ±5° Max.
Amplitude Balance: 0.1 dB Max.
Isolation: 20 dB Min.

# Performance Data (Specifications subject to change without notice):

Restriction on use, duplication, or disclosure of proprietary information. This document contains proprietary information which is the sole property of Werlatone, Inc. Werlatone, Inc. 17 Jon Barrett Road Patterson, NY 12563 T:(845)278-2220 F:(845)278-3440 sales@werlatone.com www.werlatone.com