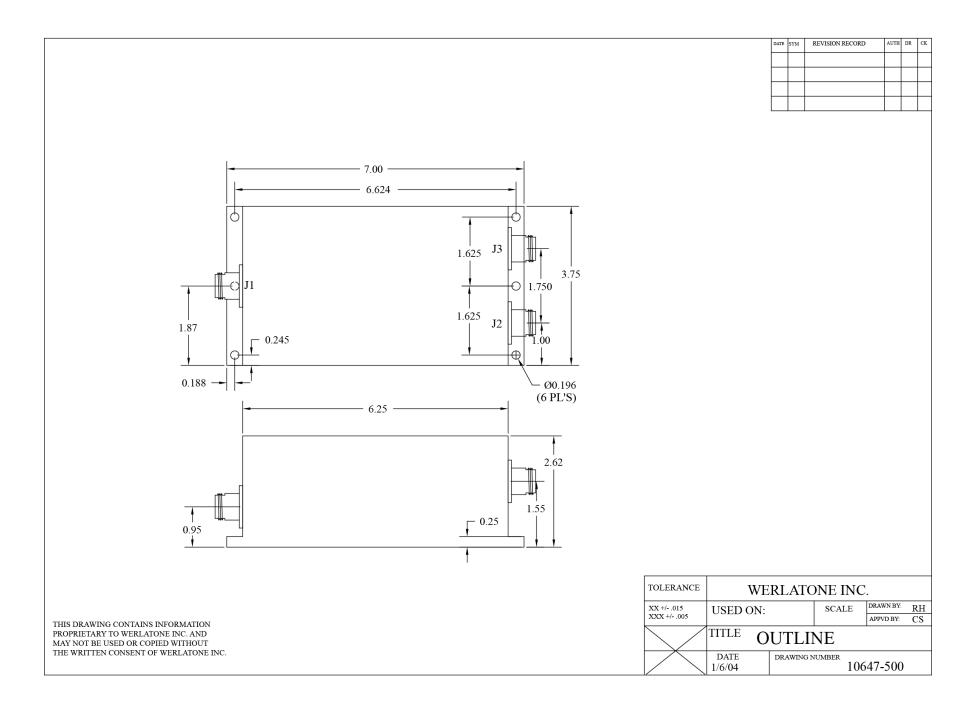

## **Mechanical Specifications:**

Type: Connectorized Material: Aluminum 6061-T6

Surface Finish: Chem. Film Per MIL-DTL-5541F Type I Class

3 (Yellow Iridite) RoHS Compliant Available

Operating Temperature:  $-55^{\circ}$ C to  $+75^{\circ}$ C Storage Temperature:  $-60^{\circ}$ C to  $+85^{\circ}$ C Weight: 3 lbs. 5 oz. (-10) Size:  $7.0 \times 3.75 \times 2.62$ "

#### **Connector Configurations:**

Sum Port (J1) Input/Output (J2) Input/Output (J3) Model N Female N Female N Female D6103-10 D6103-12 N Female SMA SMA D6103-20 7/16 Female N Female N Female

When specified, Werlatone® High Power Combiners and RF Dividers will tolerate full input failures on adjacent port(s). This insures that remaining transmitter(s) may continue to operate until the amplifier system can be properly shut down for maintenance. Choose your specific connector configuration from a list of options. Additional connector configurations for our High Power RF Combiners/Dividers, Non-Coherent Combiners, and N-Way Combiners are available upon request.