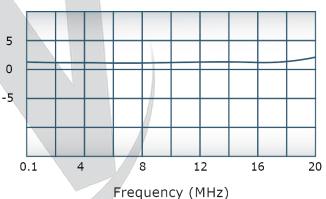

### **Electrical Specifications:**

Frequency: 0.1 - 20 MHz
Power: 400 W CW
Insertion Loss: 0.2 dB Max.
VSWR: 1.20:1 Max.
Phase Balance: ±5° Max.
Amplitude Balance: 0.1 dB Max.
Isolation: 20 dB Min.

# Performance Data (Specifications subject to change without notice):

Restriction on use, duplication, or disclosure of proprietary information. This document contains proprietary information which is the sole property of Werlatone, Inc. Werlatone, Inc. 17 Jon Barrett Road Patterson, NY 12563 T:(845)278-2220 F:(845)278-3440 sales@werlatone.com www.werlatone.com