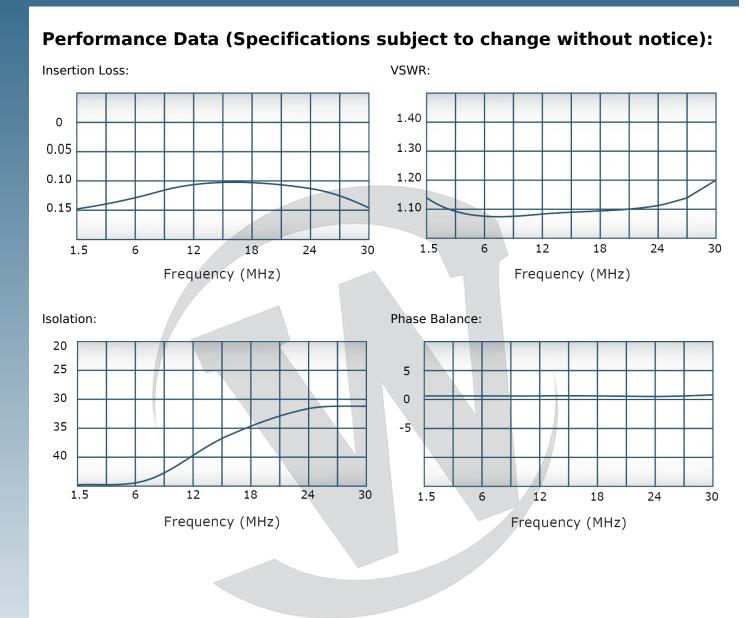

| PRODUC | T DATA SHEET                                                                                                                                                                                                                                                                                                                                                                                                                                                                                                                                                                                                                 |                                           |                                    |                                                      |                                   |                                      |                                                                                            | D2075              |  |
|--------|------------------------------------------------------------------------------------------------------------------------------------------------------------------------------------------------------------------------------------------------------------------------------------------------------------------------------------------------------------------------------------------------------------------------------------------------------------------------------------------------------------------------------------------------------------------------------------------------------------------------------|-------------------------------------------|------------------------------------|------------------------------------------------------|-----------------------------------|--------------------------------------|--------------------------------------------------------------------------------------------|--------------------|--|
|        | <b>Werlatone @ Mismatch Tolerant @</b> High Power Broadband RF Combiners and Dividers will operate into High Load VSWR Conditions, for extended periods, without damage. With extensive experience as a supplier to military platforms worldwide <b>Werlatone @</b> designs its High Power Broadband Combiners, Power Dividers, and N-Way Combiners for proper operation in the most stringent operating conditions.                                                                                                                                                                                                         |                                           |                                    |                                                      |                                   |                                      |                                                                                            |                    |  |
|        | Features:                                                                                                                                                                                                                                                                                                                                                                                                                                                                                                                                                                                                                    |                                           |                                    |                                                      |                                   |                                      |                                                                                            |                    |  |
|        | High Power                                                                                                                                                                                                                                                                                                                                                                                                                                                                                                                                                                                                                   | Wide Bandwidtl                            | hs                                 | Small Size High Isolation                            |                                   |                                      | Custom Designs Available                                                                   |                    |  |
|        | Electrical Specifications:                                                                                                                                                                                                                                                                                                                                                                                                                                                                                                                                                                                                   |                                           |                                    |                                                      |                                   |                                      |                                                                                            |                    |  |
|        | Frequency: $1.5 - 30 \text{ MHz}$ Power: $6000 \text{ W CW}$ Insertion Loss: $0.2 \text{ dB Max}$ .VSWR: $1.25:1 \text{ Max}$ .Phase Balance: $\pm 5^{\circ} \text{ Max}$ .Amplitude Balance: $0.1 \text{ dB Max}$ .Isolation: $20 \text{ dB Min}$ .Mechanical Specifications:Type:ConnectorizedMaterial:Aluminum 6061-T6Surface Finish:Chem. Film Per MIL-DTL-5541F Type I Class<br>$3 (Yellow Iridite) RoHS Compliant AvailableOperating Temperature:-55^{\circ}C to +75^{\circ}CStorage Temperature:-60^{\circ}C to +85^{\circ}CWeight:21 \text{ lbs}Size:15.5 \times 11.75 \times 5.25^{\circ}Connector Configurations:$ |                                           |                                    |                                                      |                                   |                                      |                                                                                            |                    |  |
|        | <b>Model</b><br>D2075-393<br>D2075-394                                                                                                                                                                                                                                                                                                                                                                                                                                                                                                                                                                                       | Sum Port (J1)<br>LC Female<br>LC Female   |                                    | Input/Output<br>SC Female<br>N Female                | (J2/J3)                           | Isolated Loa<br>N Female<br>N Female | ad Port (J4)                                                                               |                    |  |
|        | adjacent port(s<br>can be properly<br>Additional conr                                                                                                                                                                                                                                                                                                                                                                                                                                                                                                                                                                        | ). This insures tha<br>/ shut down for ma | t remain<br>aintenan<br>ons for ou | ing transmitter<br>ce. Choose you<br>ur High Power R | (s) may contin<br>r specific conn | ue to operate<br>lector configur     | erate full input failu<br>until the amplifier<br>ation from a list of<br>Coherent Combiner | system<br>options. |  |