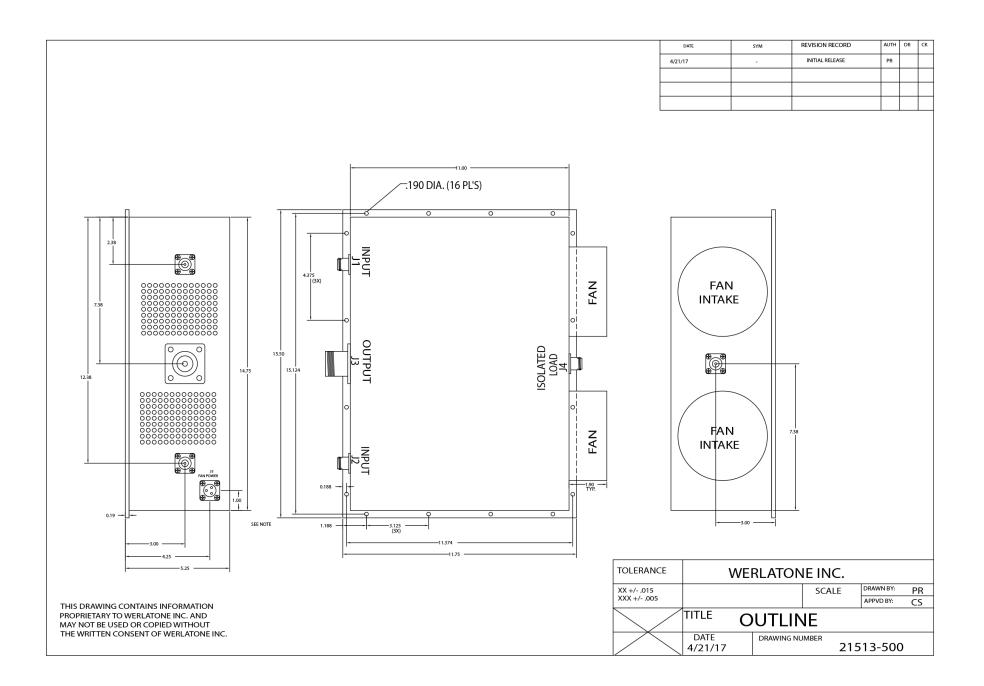

| PRODUC | T DATA SHEET                                                                                                                                                                                                                                                                                                                                                                                                                                                                                                                                                                                                                 |                                           |                                    |                                                      |                                   |                                      |                                                                                            | D2075              |  |
|--------|------------------------------------------------------------------------------------------------------------------------------------------------------------------------------------------------------------------------------------------------------------------------------------------------------------------------------------------------------------------------------------------------------------------------------------------------------------------------------------------------------------------------------------------------------------------------------------------------------------------------------|-------------------------------------------|------------------------------------|------------------------------------------------------|-----------------------------------|--------------------------------------|--------------------------------------------------------------------------------------------|--------------------|--|
|        | <b>Werlatone @ Mismatch Tolerant @</b> High Power Broadband RF Combiners and Dividers will operate into High Load VSWR Conditions, for extended periods, without damage. With extensive experience as a supplier to military platforms worldwide <b>Werlatone @</b> designs its High Power Broadband Combiners, Power Dividers, and N-Way Combiners for proper operation in the most stringent operating conditions.                                                                                                                                                                                                         |                                           |                                    |                                                      |                                   |                                      |                                                                                            |                    |  |
|        | Features:                                                                                                                                                                                                                                                                                                                                                                                                                                                                                                                                                                                                                    |                                           |                                    |                                                      |                                   |                                      |                                                                                            |                    |  |
|        | High Power                                                                                                                                                                                                                                                                                                                                                                                                                                                                                                                                                                                                                   | Wide Bandwidtl                            | hs                                 | Small Size High Isolation                            |                                   |                                      | Custom Designs Available                                                                   |                    |  |
|        | Electrical Specifications:                                                                                                                                                                                                                                                                                                                                                                                                                                                                                                                                                                                                   |                                           |                                    |                                                      |                                   |                                      |                                                                                            |                    |  |
|        | Frequency: $1.5 - 30 \text{ MHz}$ Power: $6000 \text{ W CW}$ Insertion Loss: $0.2 \text{ dB Max}$ .VSWR: $1.25:1 \text{ Max}$ .Phase Balance: $\pm 5^{\circ} \text{ Max}$ .Amplitude Balance: $0.1 \text{ dB Max}$ .Isolation: $20 \text{ dB Min}$ .Mechanical Specifications:Type:ConnectorizedMaterial:Aluminum 6061-T6Surface Finish:Chem. Film Per MIL-DTL-5541F Type I Class<br>$3 (Yellow Iridite) RoHS Compliant AvailableOperating Temperature:-55^{\circ}C to +75^{\circ}CStorage Temperature:-60^{\circ}C to +85^{\circ}CWeight:21 \text{ lbs}Size:15.5 \times 11.75 \times 5.25^{\circ}Connector Configurations:$ |                                           |                                    |                                                      |                                   |                                      |                                                                                            |                    |  |
|        | <b>Model</b><br>D2075-393<br>D2075-394                                                                                                                                                                                                                                                                                                                                                                                                                                                                                                                                                                                       | Sum Port (J1)<br>LC Female<br>LC Female   |                                    | Input/Output<br>SC Female<br>N Female                | (J2/J3)                           | Isolated Loa<br>N Female<br>N Female | ad Port (J4)                                                                               |                    |  |
|        | adjacent port(s<br>can be properly<br>Additional conr                                                                                                                                                                                                                                                                                                                                                                                                                                                                                                                                                                        | ). This insures tha<br>/ shut down for ma | t remain<br>aintenan<br>ons for ou | ing transmitter<br>ce. Choose you<br>ur High Power R | (s) may contin<br>r specific conn | ue to operate<br>lector configur     | erate full input failu<br>until the amplifier<br>ation from a list of<br>Coherent Combiner | system<br>options. |  |