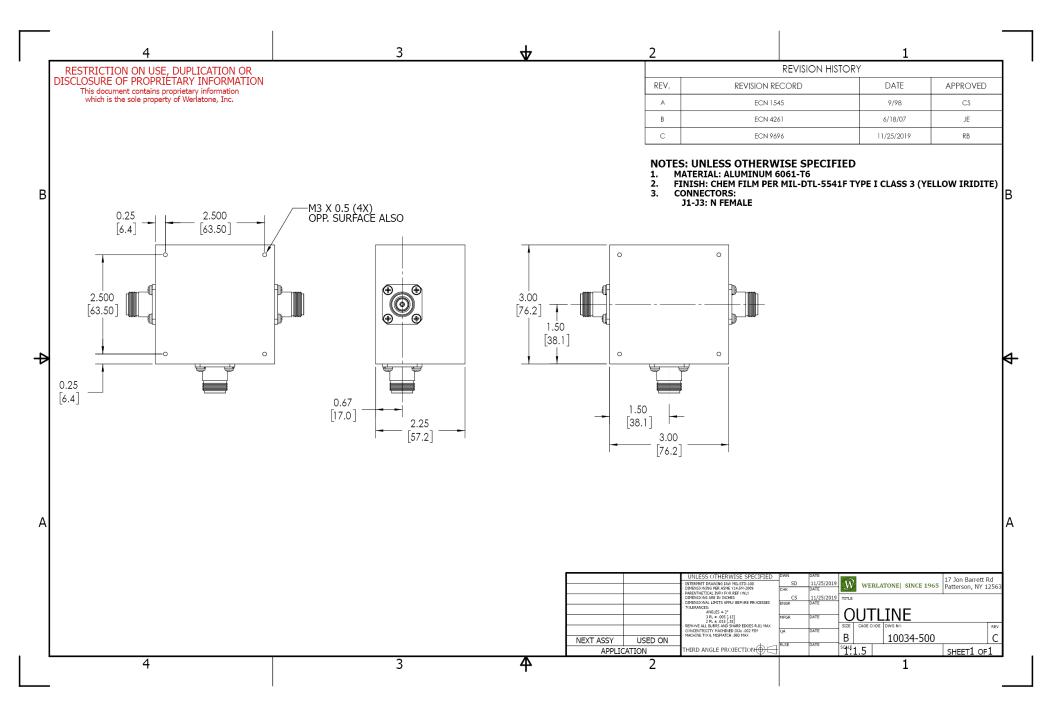

**PRODUCT DATA SHEET** 

D5889

Werlatone ® Mismatch Tolerant ® High Power Broadband RF Combiners and Dividers will operate into High Load VSWR Conditions, for extended periods, without damage. With extensive experience as a supplier to military platforms worldwide Werlatone® designs its High Power Broadband Combiners, Power Dividers, and N-Way Combiners for proper operation in the most stringent operating conditions. Features: High Power Wide Bandwidths Small Size High Isolation Custom Designs Available **Electrical Specifications:** 2 - 50 MHz Frequency: Power: 200 W CW Insertion Loss: 0.3 dB Max. VSWR: 1.30:1 Max. Phase Balance: + 5° Max. Amplitude Balance: 0.2 dB Max. Isolation: 20 dB Min. Mechanical Specifications: Connectorized Type: Aluminum 6061-T6 Material: Surface Finish: Chem. Film Per MIL-DTL-5541F Type I Class 3 (Yellow Iridite) RoHS Compliant Available -55°C to +75°C Operating Temperature: -60°C to +85°C Storage Temperature: Weight: 1 lb Size: 3.0 x 3.0 x 2.25" **Connector Configurations:** Input/Output (J3) Sum Port (J1) Input/Output (J2) Model N Female N Female N Female D5889-10 D5889-12 N Female SMA SMA D5889-102 SMA SMA SMA When specified, Werlatone® High Power Combiners and RF Dividers will tolerate full input failures on adjacent port(s). This insures that remaining transmitter(s) may continue to operate until the amplifier system can be properly shut down for maintenance. Choose your specific connector configuration from a list of options. Additional connector configurations for our High Power RF Combiners/Dividers, Non-Coherent Combiners, and N-Way Combiners are available upon request.