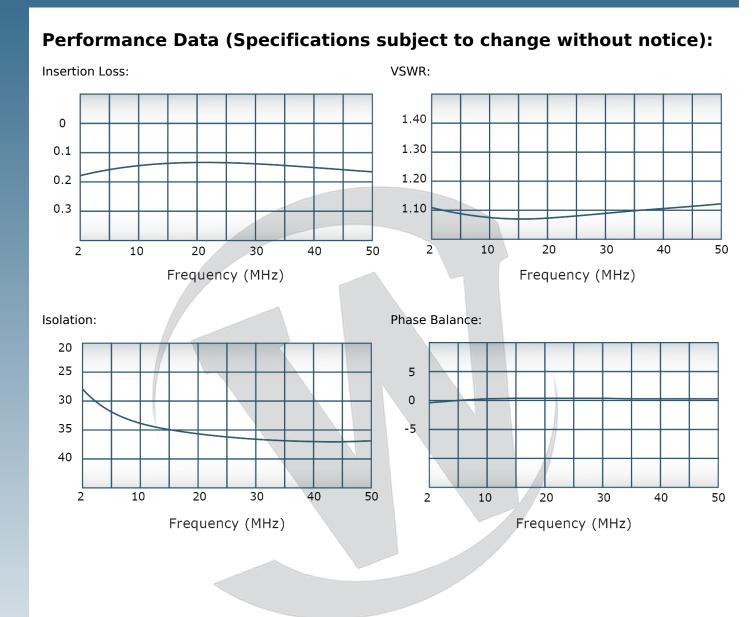

**PRODUCT DATA SHEET** 

D5889

Werlatone ® Mismatch Tolerant ® High Power Broadband RF Combiners and Dividers will operate into High Load VSWR Conditions, for extended periods, without damage. With extensive experience as a supplier to military platforms worldwide Werlatone® designs its High Power Broadband Combiners, Power Dividers, and N-Way Combiners for proper operation in the most stringent operating conditions. Features: High Power Wide Bandwidths Small Size High Isolation Custom Designs Available **Electrical Specifications:** 2 - 50 MHz Frequency: Power: 200 W CW Insertion Loss: 0.3 dB Max. VSWR: 1.30:1 Max. Phase Balance: + 5° Max. Amplitude Balance: 0.2 dB Max. Isolation: 20 dB Min. Mechanical Specifications: Connectorized Type: Aluminum 6061-T6 Material: Surface Finish: Chem. Film Per MIL-DTL-5541F Type I Class 3 (Yellow Iridite) RoHS Compliant Available -55°C to +75°C Operating Temperature: -60°C to +85°C Storage Temperature: Weight: 1 lb Size: 3.0 x 3.0 x 2.25" **Connector Configurations:** Input/Output (J3) Sum Port (J1) Input/Output (J2) Model N Female N Female N Female D5889-10 D5889-12 N Female SMA SMA D5889-102 SMA SMA SMA When specified, Werlatone® High Power Combiners and RF Dividers will tolerate full input failures on adjacent port(s). This insures that remaining transmitter(s) may continue to operate until the amplifier system can be properly shut down for maintenance. Choose your specific connector configuration from a list of options. Additional connector configurations for our High Power RF Combiners/Dividers, Non-Coherent Combiners, and N-Way Combiners are available upon request.