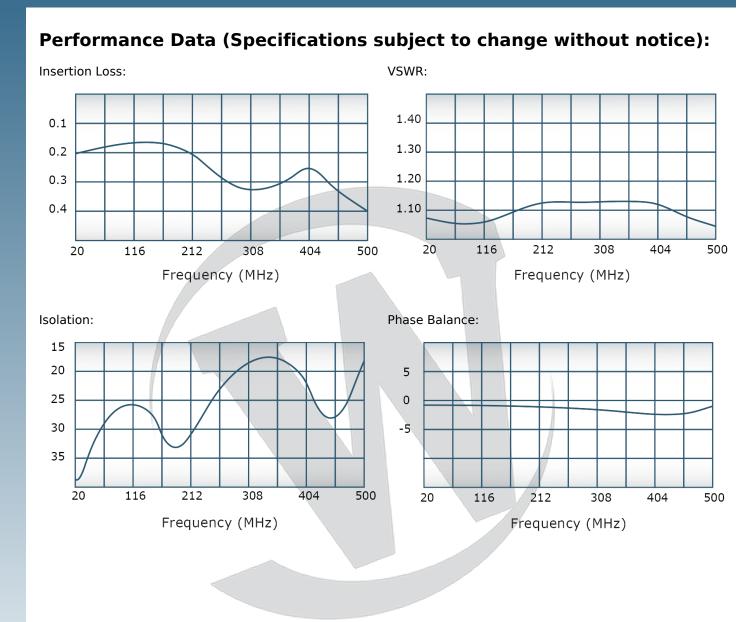

| PROD | DUCT DATA SHE                                                                          | ET                                                                                                                 |                                                              |                                                         | D557                                                                                                                | 6 |  |
|------|----------------------------------------------------------------------------------------|--------------------------------------------------------------------------------------------------------------------|--------------------------------------------------------------|---------------------------------------------------------|---------------------------------------------------------------------------------------------------------------------|---|--|
|      | Load VSWR<br>military plat                                                             | Conditions, for exte<br>forms worldwide <b>W</b>                                                                   | ended periods, without                                       | damage. With extensi<br>High Power Broadbar             | and Dividers will operate into High<br>ive experience as a supplier to<br>nd Combiners, Power Dividers, and<br>ons. |   |  |
|      | Features:                                                                              |                                                                                                                    |                                                              |                                                         |                                                                                                                     |   |  |
|      | High Power                                                                             | Wide Bandwid                                                                                                       | Iths Small Size                                              | High Isolation                                          | Custom Designs Available                                                                                            |   |  |
|      | Electrical S                                                                           | Electrical Specifications:                                                                                         |                                                              |                                                         |                                                                                                                     |   |  |
|      | VSWR:<br>Phase Balan                                                                   | Power:1500 W CWInsertion Loss:0.5 dB Max.VSWR:1.35:1 Max.Phase Balance: $\pm$ 5° Max.Amplitude Balance:0.3 dB Max. |                                                              |                                                         |                                                                                                                     |   |  |
|      | Mechanical                                                                             | Mechanical Specifications:                                                                                         |                                                              |                                                         |                                                                                                                     |   |  |
|      | Type:<br>Material:<br>Surface Finis<br>Operating Te<br>Storage Tem<br>Weight:<br>Size: | emperature:                                                                                                        |                                                              | DTL-5541F Type I Clas<br>S Compliant Available          |                                                                                                                     |   |  |
|      | Connector                                                                              | Connector Configurations:                                                                                          |                                                              |                                                         |                                                                                                                     |   |  |
|      | <b>Model</b><br>D5576-10<br>D5576-20<br>D5576-41                                       | Sum Port (J1)<br>N Female<br>7/16 Female<br>SC Female                                                              | <b>Input/Output (J2)</b><br>N Female<br>N Female<br>N Female | <b>Input/Output</b><br>N Female<br>N Female<br>N Female | t (J3)                                                                                                              |   |  |
|      |                                                                                        |                                                                                                                    |                                                              |                                                         |                                                                                                                     |   |  |