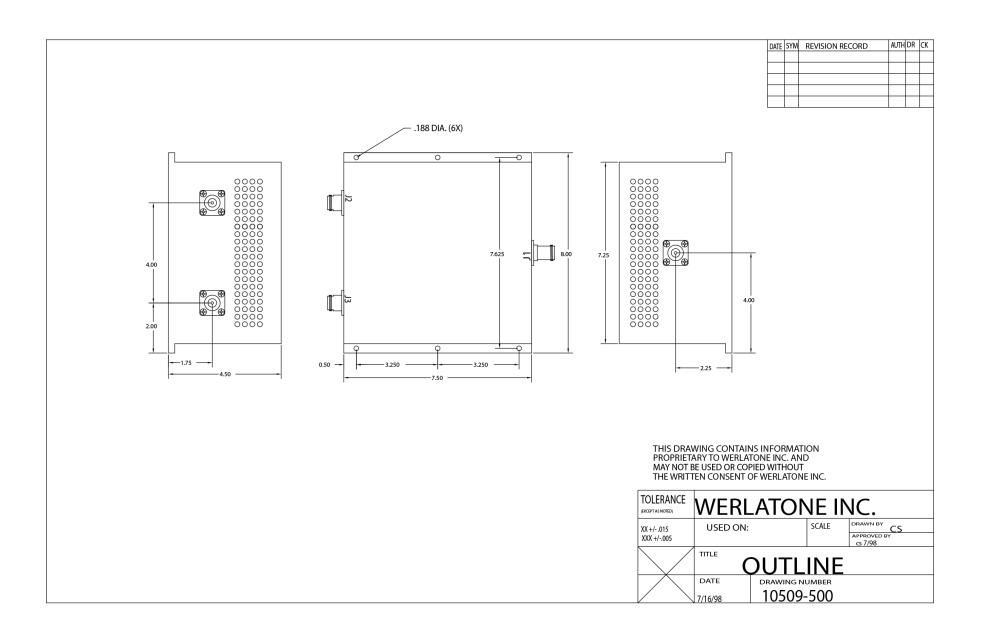

| PROD | DUCT DATA SHE                                                                          | ET                                                                                                                 |                                                              |                                                         | D557                                                                                                                | 6 |  |
|------|----------------------------------------------------------------------------------------|--------------------------------------------------------------------------------------------------------------------|--------------------------------------------------------------|---------------------------------------------------------|---------------------------------------------------------------------------------------------------------------------|---|--|
|      | Load VSWR<br>military plat                                                             | Conditions, for exte<br>forms worldwide <b>W</b>                                                                   | ended periods, without                                       | damage. With extensi<br>High Power Broadbar             | and Dividers will operate into High<br>ive experience as a supplier to<br>nd Combiners, Power Dividers, and<br>ons. |   |  |
|      | Features:                                                                              |                                                                                                                    |                                                              |                                                         |                                                                                                                     |   |  |
|      | High Power                                                                             | Wide Bandwid                                                                                                       | Iths Small Size                                              | High Isolation                                          | Custom Designs Available                                                                                            |   |  |
|      | Electrical S                                                                           | Electrical Specifications:                                                                                         |                                                              |                                                         |                                                                                                                     |   |  |
|      | VSWR:<br>Phase Balan                                                                   | Power:1500 W CWInsertion Loss:0.5 dB Max.VSWR:1.35:1 Max.Phase Balance: $\pm$ 5° Max.Amplitude Balance:0.3 dB Max. |                                                              |                                                         |                                                                                                                     |   |  |
|      | Mechanical                                                                             | Mechanical Specifications:                                                                                         |                                                              |                                                         |                                                                                                                     |   |  |
|      | Type:<br>Material:<br>Surface Finis<br>Operating Te<br>Storage Tem<br>Weight:<br>Size: | emperature:                                                                                                        |                                                              | DTL-5541F Type I Clas<br>S Compliant Available          |                                                                                                                     |   |  |
|      | Connector                                                                              | Connector Configurations:                                                                                          |                                                              |                                                         |                                                                                                                     |   |  |
|      | <b>Model</b><br>D5576-10<br>D5576-20<br>D5576-41                                       | Sum Port (J1)<br>N Female<br>7/16 Female<br>SC Female                                                              | <b>Input/Output (J2)</b><br>N Female<br>N Female<br>N Female | <b>Input/Output</b><br>N Female<br>N Female<br>N Female | t (J3)                                                                                                              |   |  |
|      |                                                                                        |                                                                                                                    |                                                              |                                                         |                                                                                                                     |   |  |