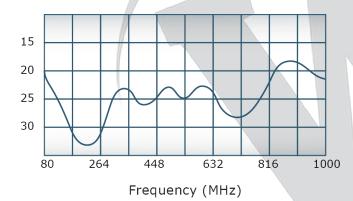

## **Electrical Specifications:**

Frequency: 80 - 1000 MHz
Power: 1000 W CW
Insertion Loss: 0.5 dB Max.
VSWR: 1.40:1 Max.
Phase Balance: ± 5° Max.
Amplitude Balance: 0.2 dB Max.
Isolation: 18 dB Min.

# Performance Data (Specifications subject to change without notice):

### Phase Balance:

Restriction on use, duplication, or disclosure of proprietary information. This document contains proprietary information which is the sole property of Werlatone, Inc.

Werlatone, Inc. 17 Jon Barrett Road Patterson, NY 12563 T:(845)278-2220 F:(845)278-3440 sales@werlatone.com www.werlatone.com