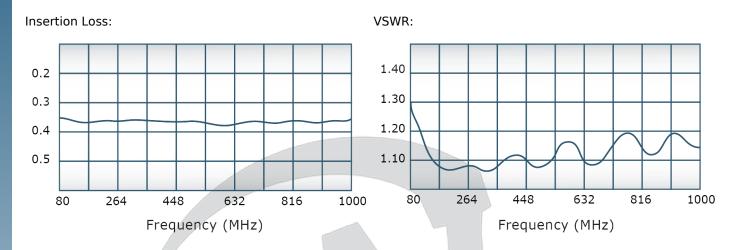

## **Electrical Specifications:**

Frequency: 80 - 1000 MHz
Power: 1000 W CW
Insertion Loss: 0.5 dB Max.
VSWR: 1.40:1 Max.
Phase Balance: ± 5° Max.
Amplitude Balance: 0.2 dB Max.
Isolation: 18 dB Min.

# Performance Data (Specifications subject to change without notice):