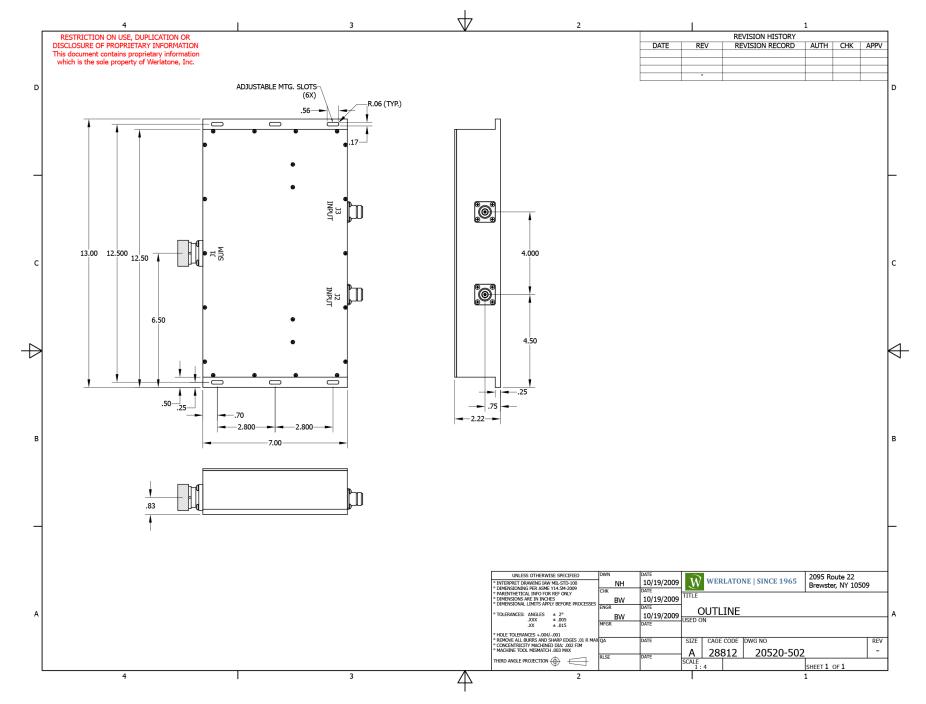

## **Mechanical Specifications:**

Type: Connectorized Material: Aluminum 6061-T6

Surface Finish: Chem. Film Per MIL-DTL-5541F Type I Class

3 (Yellow Iridite) RoHS Compliant Available

Operating Temperature:  $-55^{\circ}$ C to  $+75^{\circ}$ C Storage Temperature:  $-60^{\circ}$ C to  $+85^{\circ}$ C

Weight: 10 lbs.

Size: 13.0 x 7.0 x 2.22"