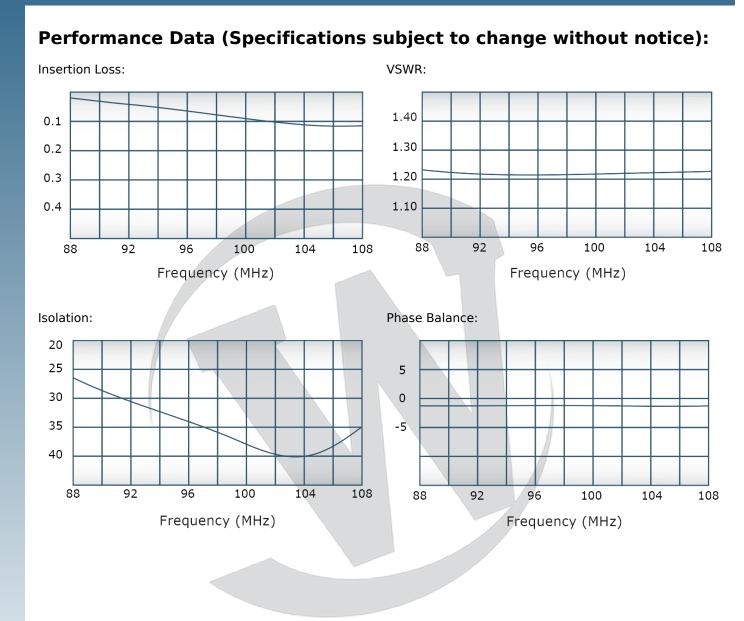

| Load VSWR Co<br>military platfor                                                                                                                                                                             | onditions, for exte<br>rms worldwide <b>W</b>                     | ended periods, without o                                                                                                                                                                            | damage. With extensi<br>High Power Broadban        | and Dividers will operate into High<br>ve experience as a supplier to<br>Id Combiners, Power Dividers, and N<br>ons. |
|--------------------------------------------------------------------------------------------------------------------------------------------------------------------------------------------------------------|-------------------------------------------------------------------|-----------------------------------------------------------------------------------------------------------------------------------------------------------------------------------------------------|----------------------------------------------------|----------------------------------------------------------------------------------------------------------------------|
| Features:                                                                                                                                                                                                    |                                                                   |                                                                                                                                                                                                     |                                                    |                                                                                                                      |
| High Power Wide Bandwid                                                                                                                                                                                      |                                                                   | Iths Small Size                                                                                                                                                                                     | High Isolation                                     | Custom Designs Available                                                                                             |
| Electrical Spe                                                                                                                                                                                               | ecifications:                                                     |                                                                                                                                                                                                     |                                                    |                                                                                                                      |
| Frequency:<br>Power:<br>Insertion Loss:<br>VSWR:<br>Phase Balance<br>Amplitude Bala<br>Isolation:<br><b>Mechanical S</b><br>Type:<br>Material:<br>Surface Finish:<br>Operating Tem<br>Storage Tempe<br>Size: | 0.3 d<br>1.25:<br>± 5°<br>ance: 0.1 d<br>20 dE<br>Specifications: | W CW<br>B Max.<br>1 Max.<br>Max.<br>B Max.<br>3 Min.<br>Connectorized<br>Aluminum 6061-T6<br>Chem. Film Per MIL-D<br>3 (Yellow Iridite) RoH<br>-55°C to +75°C<br>-60°C to +85°C<br>5.0 x 6.0 x 2.5" |                                                    |                                                                                                                      |
|                                                                                                                                                                                                              | onfigurations:                                                    | 5.0 × 0.0 × 2.5                                                                                                                                                                                     |                                                    |                                                                                                                      |
| <b>Model 9</b><br>D4034-10 1<br>D4034-12 1                                                                                                                                                                   | <b>Sum Port (J1)</b><br>N Female<br>N Female<br>7/16 Female       | <b>Input/Output (J2)</b><br>N Female<br>SMA<br>N Female                                                                                                                                             | <b>Input/Output</b><br>N Female<br>SMA<br>N Female | · (J3)                                                                                                               |