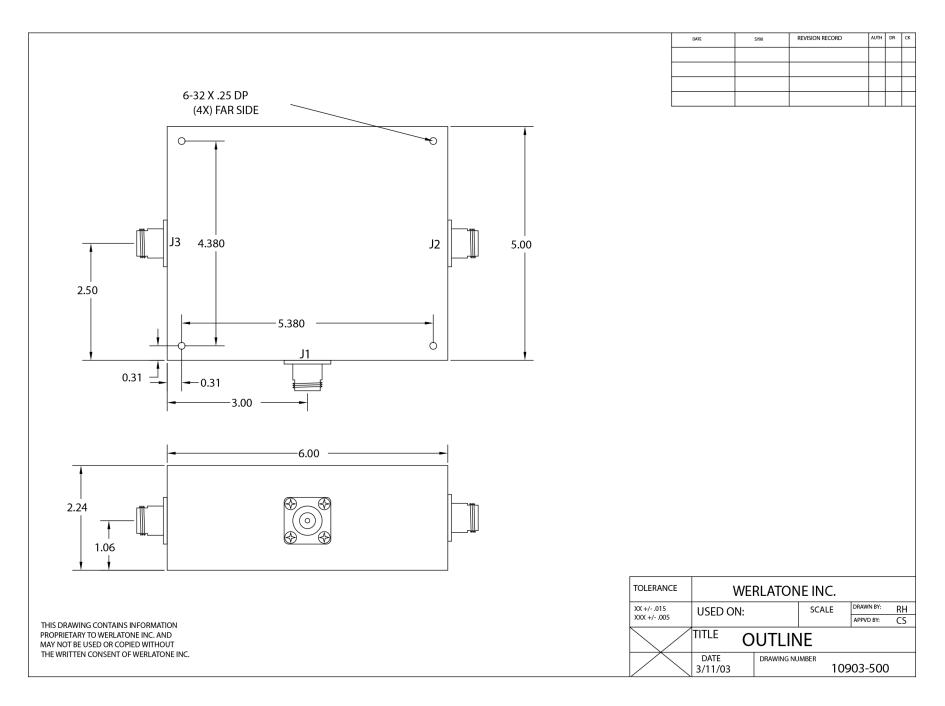

| Load VSWR Co<br>military platfor                                                                                                                                                                             | onditions, for exte<br>rms worldwide <b>W</b>                     | ended periods, without o                                                                                                                                                                            | damage. With extensi<br>High Power Broadban        | and Dividers will operate into High<br>ve experience as a supplier to<br>Id Combiners, Power Dividers, and N<br>ons. |
|--------------------------------------------------------------------------------------------------------------------------------------------------------------------------------------------------------------|-------------------------------------------------------------------|-----------------------------------------------------------------------------------------------------------------------------------------------------------------------------------------------------|----------------------------------------------------|----------------------------------------------------------------------------------------------------------------------|
| Features:                                                                                                                                                                                                    |                                                                   |                                                                                                                                                                                                     |                                                    |                                                                                                                      |
| High Power Wide Bandwid                                                                                                                                                                                      |                                                                   | Iths Small Size                                                                                                                                                                                     | High Isolation                                     | Custom Designs Available                                                                                             |
| Electrical Spe                                                                                                                                                                                               | ecifications:                                                     |                                                                                                                                                                                                     |                                                    |                                                                                                                      |
| Frequency:<br>Power:<br>Insertion Loss:<br>VSWR:<br>Phase Balance<br>Amplitude Bala<br>Isolation:<br><b>Mechanical S</b><br>Type:<br>Material:<br>Surface Finish:<br>Operating Tem<br>Storage Tempe<br>Size: | 0.3 d<br>1.25:<br>± 5°<br>ance: 0.1 d<br>20 dE<br>Specifications: | W CW<br>B Max.<br>1 Max.<br>Max.<br>B Max.<br>3 Min.<br>Connectorized<br>Aluminum 6061-T6<br>Chem. Film Per MIL-D<br>3 (Yellow Iridite) RoH<br>-55°C to +75°C<br>-60°C to +85°C<br>5.0 x 6.0 x 2.5" |                                                    |                                                                                                                      |
|                                                                                                                                                                                                              | onfigurations:                                                    | 5.0 × 0.0 × 2.5                                                                                                                                                                                     |                                                    |                                                                                                                      |
| <b>Model 9</b><br>D4034-10 1<br>D4034-12 1                                                                                                                                                                   | <b>Sum Port (J1)</b><br>N Female<br>N Female<br>7/16 Female       | <b>Input/Output (J2)</b><br>N Female<br>SMA<br>N Female                                                                                                                                             | <b>Input/Output</b><br>N Female<br>SMA<br>N Female | · (J3)                                                                                                               |