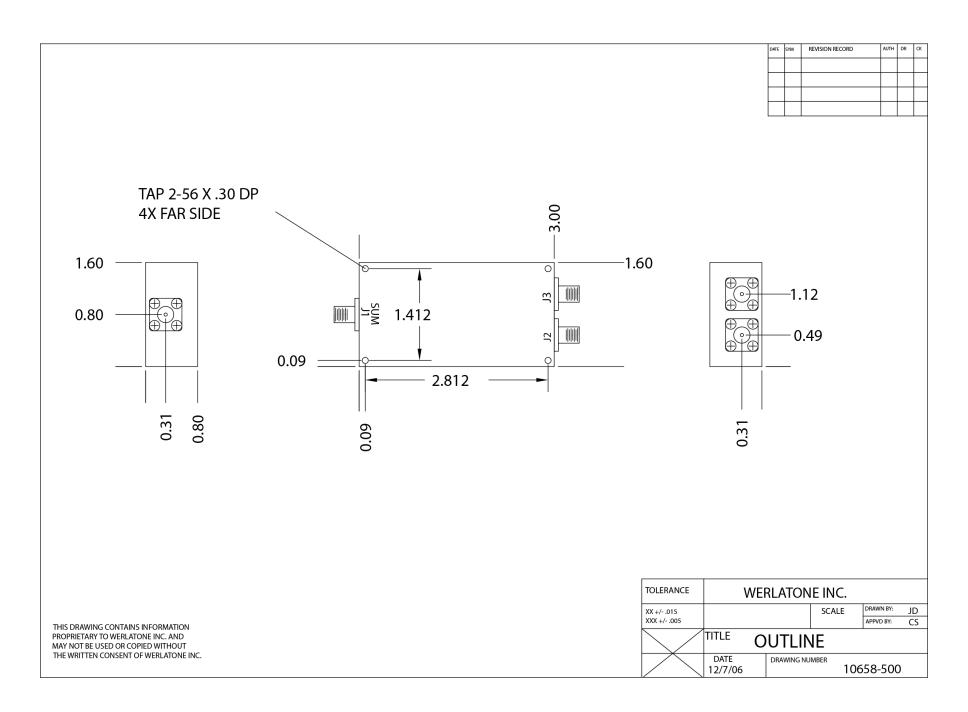

# **Mechanical Specifications:**

Type: Connectorized Material: Aluminum 6061-T6

Surface Finish: Chem. Film Per MIL-DTL-5541F Type I Class

3 (Yellow Iridite) RoHS Compliant Available

Operating Temperature: -55°C to +75°C Storage Temperature: -60°C to +85°C

Weight: .5 lbs.

Size: 3.0 x 1.6 x 0.8"