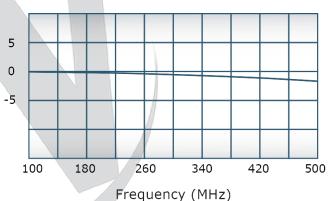

# Performance Data (Specifications subject to change without notice):

Restriction on use, duplication, or disclosure of proprietary information. This document contains proprietary information which is the sole property of Werlatone, Inc. Werlatone, Inc. 17 Jon Barrett Road Patterson, NY 12563 T:(845)278-2220 F:(845)278-3440 sales@werlatone.com www.werlatone.com

## **Electrical Specifications:**

Frequency: 100 - 500 MHz
Power: 25 W CW
Insertion Loss: 0.5 dB Max.
VSWR: 1.35:1 Max.
Phase Balance: ± 5° Max.
Amplitude Balance: 0.25 dB Max.
Isolation: 25 dB Min.