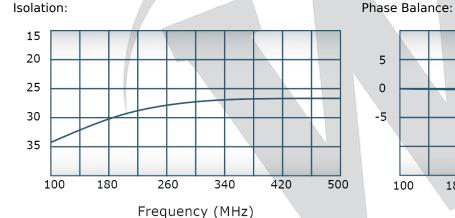

## **Electrical Specifications:**

Frequency: 100 - 500 MHz
Power: 25 W CW
Insertion Loss: 0.5 dB Max.
VSWR: 1.35:1 Max.
Phase Balance: ± 5° Max.
Amplitude Balance: 0.25 dB Max.
Isolation: 25 dB Min.

# Performance Data (Specifications subject to change without notice):

Restriction on use, duplication, or disclosure of proprietary information. This document contains proprietary information which is the sole property of Werlatone, Inc. Werlatone, Inc. 17 Jon Barrett Road Patterson, NY 12563 T:(845)278-2220 F:(845)278-3440 sales@werlatone.com www.werlatone.com