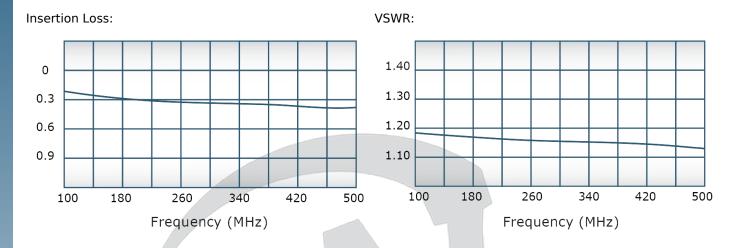

## **Electrical Specifications:**

Frequency: 100 - 500 MHz
Power: 25 W CW
Insertion Loss: 0.5 dB Max.
VSWR: 1.35:1 Max.
Phase Balance: ± 5° Max.
Amplitude Balance: 0.25 dB Max.
Isolation: 25 dB Min.

# Performance Data (Specifications subject to change without notice):

Restriction on use, duplication, or disclosure of proprietary information. This document contains proprietary information which is the sole property of Werlatone, Inc. Werlatone, Inc. 17 Jon Barrett Road Patterson, NY 12563 T:(845)278-2220 F:(845)278-3440 sales@werlatone.com www.werlatone.com