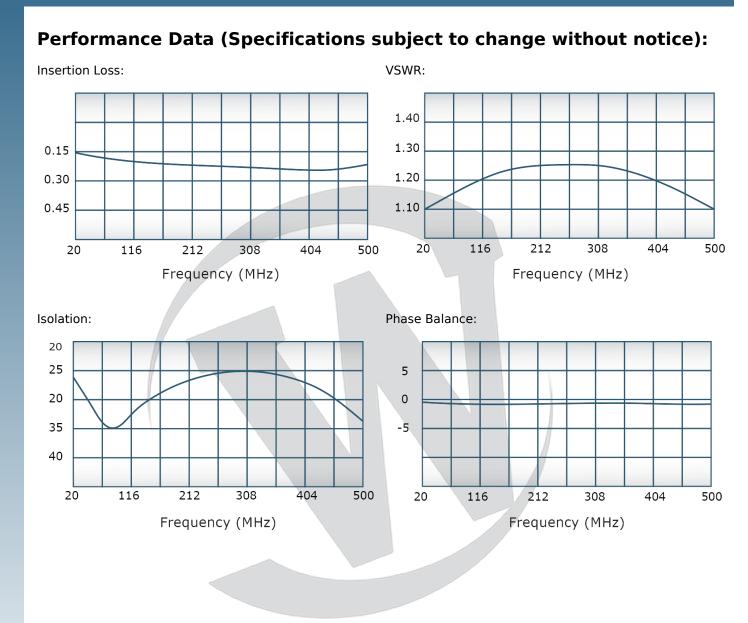

**PRODUCT DATA SHEET** 

D7896

Load VSWR Conditions, for extended periods, without damage. With extensive experience as a supplier to military platforms worldwide Werlatone® designs its High Power Broadband Combiners, Power Dividers, and N-Way Combiners for proper operation in the most stringent operating conditions. Features: High Power Wide Bandwidths Small Size High Isolation **Custom Designs Available Electrical Specifications:** 20 - 500 MHz Frequency: Power: 200 W CW Insertion Loss: 0.35 dB Max. VSWR: 1.30:1 Max. Phase Balance: + 5° Max. Amplitude Balance: 0.2 dB Max. Isolation: 20 dB Min. Mechanical Specifications: Connectorized Type: Material: Aluminum 6061-T6 Surface Finish: Chem. Film Per MIL-DTL-5541F Type I Class 3 (Yellow Iridite) RoHS Compliant Available -55°C to +75°C Operating Temperature: -60°C to +85°C Storage Temperature: 3.17 x 2.0 x 0.91" Size: **Connector Configurations:** Model Sum Port (J1) Input/Output (J2) Input/Output (J3) D7896-10 N Female N Female **N** Female D7896-12 N Female SMA SMA D7896-102 SMA SMA SMA D7896-300 BNC BNC BNC When specified, Werlatone® High Power Combiners and RF Dividers will tolerate full input failures on adjacent port(s). This insures that remaining transmitter(s) may continue to operate until the amplifier system can be properly shut down for maintenance. Choose your specific connector configuration from a list of options. Additional connector configurations for our High Power RF Combiners/Dividers, Non-Coherent Combiners, and N-Way Combiners are available upon request.