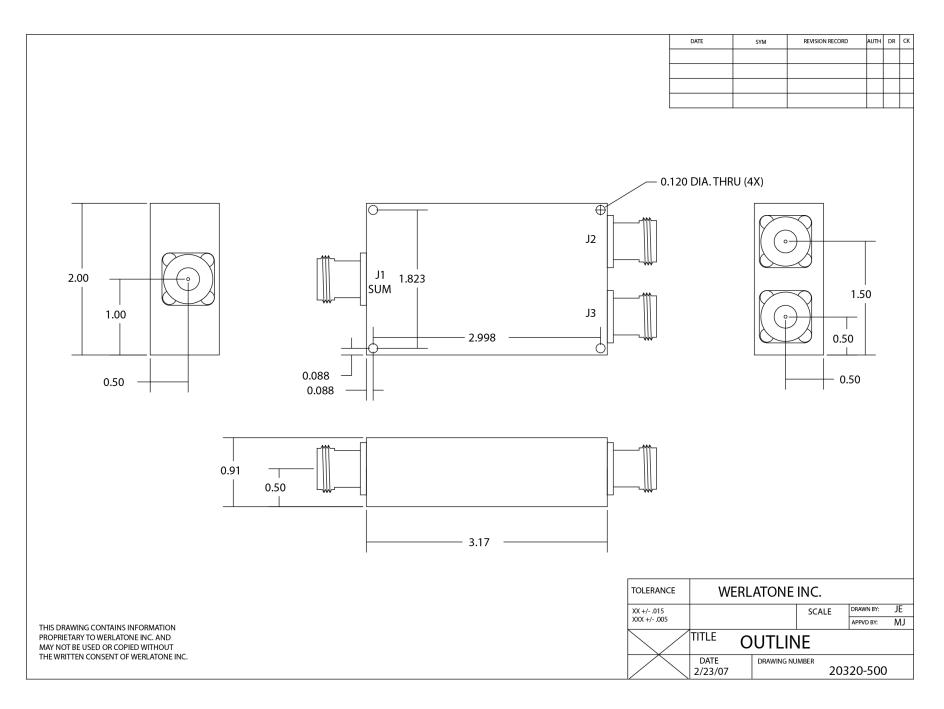

**PRODUCT DATA SHEET** 

D7896

Load VSWR Conditions, for extended periods, without damage. With extensive experience as a supplier to military platforms worldwide Werlatone® designs its High Power Broadband Combiners, Power Dividers, and N-Way Combiners for proper operation in the most stringent operating conditions. Features: High Power Wide Bandwidths Small Size High Isolation **Custom Designs Available Electrical Specifications:** 20 - 500 MHz Frequency: Power: 200 W CW Insertion Loss: 0.35 dB Max. VSWR: 1.30:1 Max. Phase Balance: + 5° Max. Amplitude Balance: 0.2 dB Max. Isolation: 20 dB Min. Mechanical Specifications: Connectorized Type: Material: Aluminum 6061-T6 Surface Finish: Chem. Film Per MIL-DTL-5541F Type I Class 3 (Yellow Iridite) RoHS Compliant Available -55°C to +75°C Operating Temperature: -60°C to +85°C Storage Temperature: 3.17 x 2.0 x 0.91" Size: **Connector Configurations:** Model Sum Port (J1) Input/Output (J2) Input/Output (J3) D7896-10 N Female N Female **N** Female D7896-12 N Female SMA SMA D7896-102 SMA SMA SMA D7896-300 BNC BNC BNC When specified, Werlatone® High Power Combiners and RF Dividers will tolerate full input failures on adjacent port(s). This insures that remaining transmitter(s) may continue to operate until the amplifier system can be properly shut down for maintenance. Choose your specific connector configuration from a list of options. Additional connector configurations for our High Power RF Combiners/Dividers, Non-Coherent Combiners, and N-Way Combiners are available upon request.