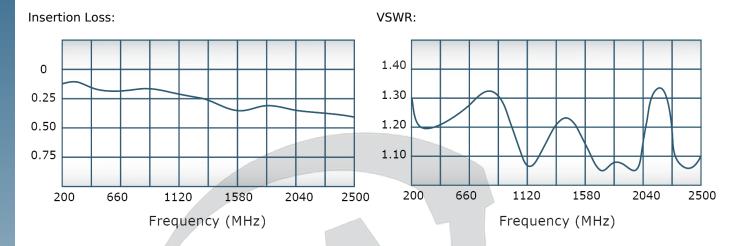

## **Electrical Specifications:**

Frequency: 200 - 2500 MHz
Power: 200 W CW
Insertion Loss: 0.65 dB Max.
VSWR: 1.40:1 Max.
Phase Balance: ± 5° Max.
Amplitude Balance: 0.2 dB Max.
Isolation: 15 dB Min.

# Performance Data (Specifications subject to change without notice):

Frequency (MHz)

Restriction on use, duplication, or disclosure of proprietary information. This document contains proprietary information which is the sole property of Werlatone, Inc.