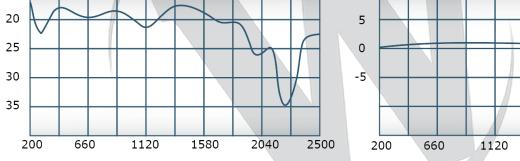

## **Electrical Specifications:**

Frequency: 200 - 2500 MHz
Power: 200 W CW
Insertion Loss: 0.65 dB Max.
VSWR: 1.40:1 Max.
Phase Balance: ± 5° Max.
Amplitude Balance: 0.2 dB Max.
Isolation: 15 dB Min.

# Performance Data (Specifications subject to change without notice):

Frequency (MHz)

Restriction on use, duplication, or disclosure of proprietary information. This document contains proprietary information which is the sole property of Werlatone, Inc.