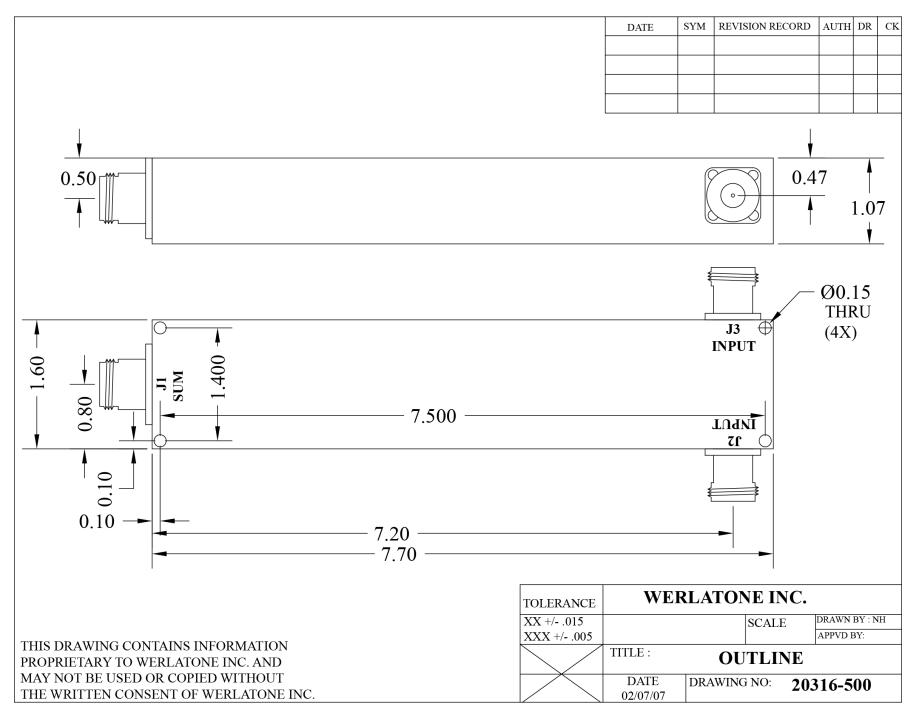

# **Mechanical Specifications:**

Type: Connectorized Material: Aluminum 6061-T6

Surface Finish: Chem. Film Per MIL-DTL-5541F Type I Class

3 (Yellow Iridite) RoHS Compliant Available

Operating Temperature:  $-55^{\circ}$ C to  $+75^{\circ}$ C Storage Temperature:  $-60^{\circ}$ C to  $+85^{\circ}$ C

Weight: 15.1 oz.

Size: 7.7 x 1.6 x 1.07"

### **Connector Configurations:**

Sum Port (J1) Input/Output (J2) Input/Output (J3) Model N Female N Female N Female D7885-10 D7885-12 N Female SMA SMA D7885-102 SMA SMA SMA

When specified, Werlatone® High Power Combiners and RF Dividers will tolerate full input failures on adjacent port(s). This insures that remaining transmitter(s) may continue to operate until the amplifier system can be properly shut down for maintenance. Choose your specific connector configuration from a list of options. Additional connector configurations for our High Power RF Combiners/Dividers, Non-Coherent Combiners, and N-Way Combiners are available upon request.