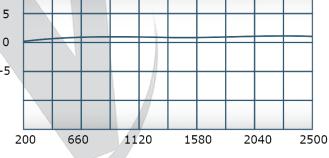

## **Electrical Specifications:**

Frequency: 200 - 2500 MHz
Power: 200 W CW
Insertion Loss: 0.65 dB Max.
VSWR: 1.40:1 Max.
Phase Balance: ± 5° Max.
Amplitude Balance: 0.2 dB Max.
Isolation: 15 dB Min.

# Performance Data (Specifications subject to change without notice):

Frequency (MHz)

Restriction on use, duplication, or disclosure of proprietary information. This document contains proprietary information which is the sole property of Werlatone, Inc.