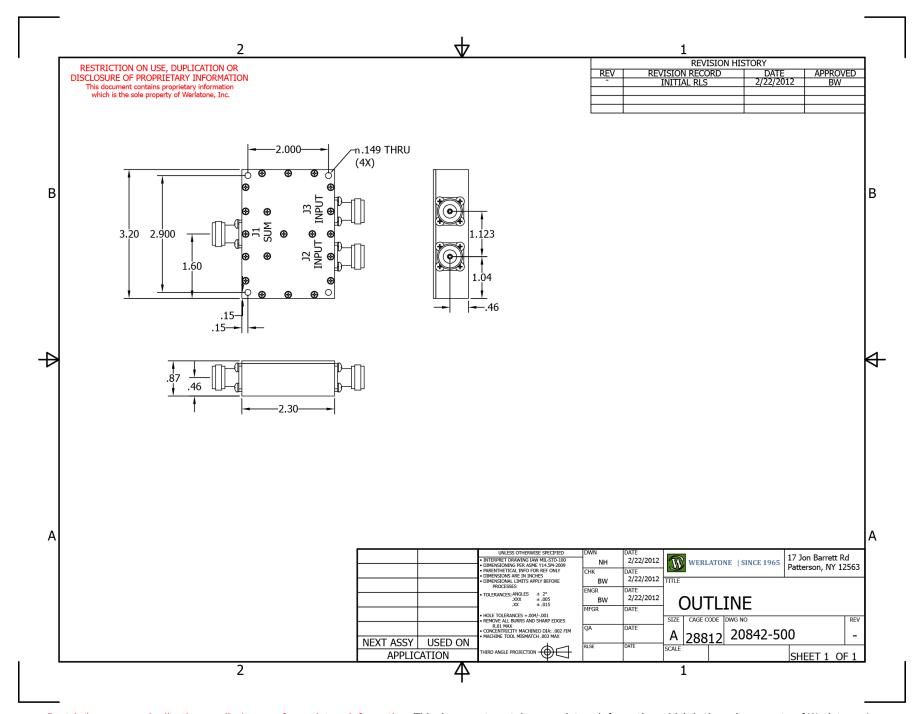

## **Mechanical Specifications:**

Type: Connectorized Material: Aluminum 6061-T6

Surface Finish: Chem. Film Per MIL-DTL-5541F Type I Class

3 (Yellow Iridite) RoHS Compliant Available

Operating Temperature: -55°C to +75°C Storage Temperature: -60°C to +85°C

Weight: 9 oz.

Size: 3.2 x 2.3 x 0.87"

#### **Connector Configurations:**

Sum Port (J1) Input/Output (J2) Input/Output (J3) Model N Female N Female D9215-10 N Female D9215-12 N Female **SMA** SMA D9215-102 SMA SMA SMA

When specified, Werlatone® High Power Combiners and RF Dividers will tolerate full input failures on adjacent port(s). This insures that remaining transmitter(s) may continue to operate until the amplifier system can be properly shut down for maintenance. Choose your specific connector configuration from a list of options. Additional connector configurations for our High Power RF Combiners/Dividers, Non-Coherent Combiners, and N-Way Combiners are available upon request.