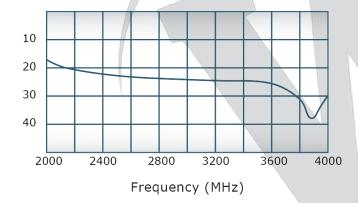

### **Electrical Specifications:**

Frequency: 2000 - 4000 MHz

Power: 200 W CW
Insertion Loss: 0.35 dB Max.
VSWR: 1.40:1 Max.
Phase Balance: ± 5° Max.
Amplitude Balance: 0.25 dB Max.
Isolation: 15 dB Min.

# Performance Data (Specifications subject to change without notice):

#### Phase Balance:

Restriction on use, duplication, or disclosure of proprietary information. This document contains proprietary information which is the sole property of Werlatone, Inc.

Restriction on use, duplication, or disclosure of proprietary information. This document contains proprietary information which is the sole property of Werlatone, Inc.