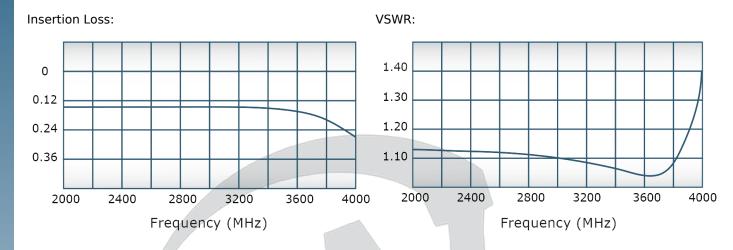

### **Electrical Specifications:**

Frequency: 2000 - 4000 MHz

Power: 200 W CW
Insertion Loss: 0.35 dB Max.
VSWR: 1.40:1 Max.
Phase Balance: ± 5° Max.
Amplitude Balance: 0.25 dB Max.
Isolation: 15 dB Min.

# Performance Data (Specifications subject to change without notice):