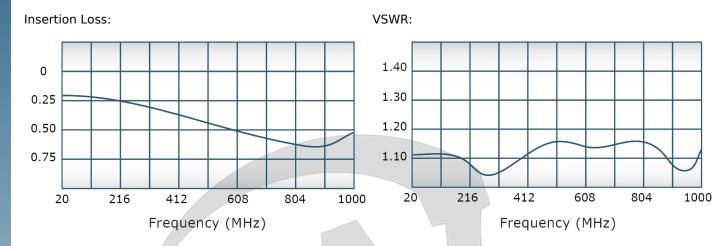

### **Electrical Specifications:**

Frequency: 20 - 1000 MHz
Power: 500 W CW
Insertion Loss: 0.7 dB Max.
VSWR: 1.35:1 Max.
Phase Balance: ± 5° Max.
Amplitude Balance: 0.3 dB Max.
Isolation: 15 dB Min.

# Performance Data (Specifications subject to change without notice):