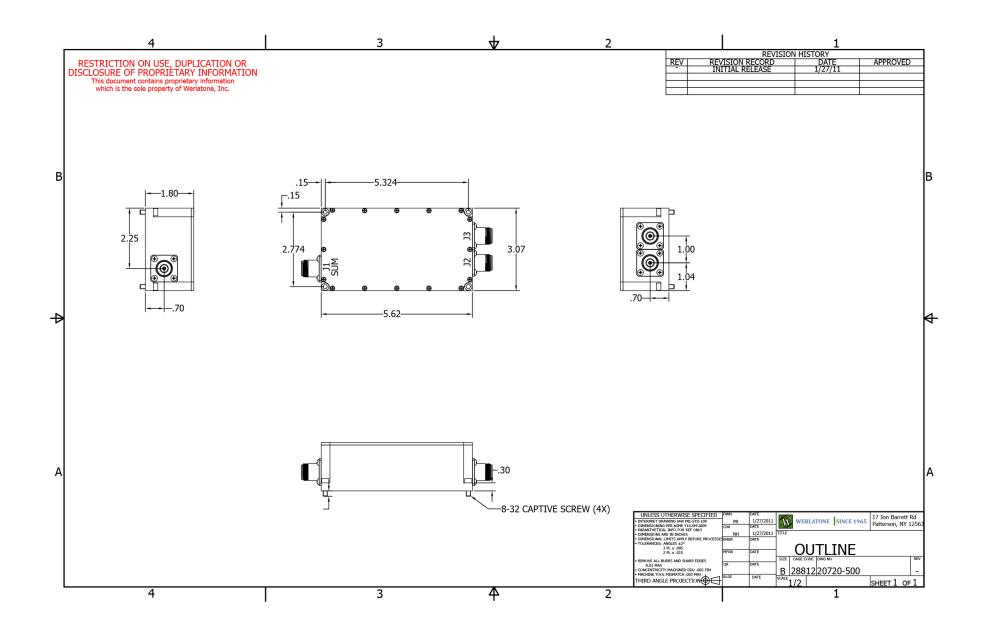

Weight: 2.5 lbs.

Size: 5.62 x 3.07 x 1.8"

# Connector Configurations:

Sum Port (J1) Input/Output (J2) Input/Output (J3) Model D8851W-10 N Female N Female N Female D8851W-12 N Female SMA **SMA** D8851W-41 SC Female N Female N Female

When specified, Werlatone® High Power Combiners and RF Dividers will tolerate full input failures on adjacent port(s). This insures that remaining transmitter(s) may continue to operate until the amplifier system can be properly shut down for maintenance. Choose your specific connector configuration from a list of options. Additional connector configurations for our High Power RF Combiners/Dividers, Non-Coherent Combiners, and N-Way Combiners are available upon request.