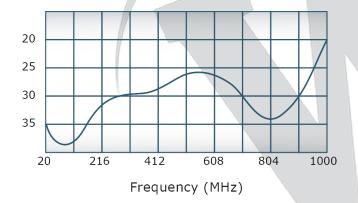

# Performance Data (Specifications subject to change without notice):

### **Electrical Specifications:**

Frequency: 20 - 1000 MHz
Power: 500 W CW
Insertion Loss: 0.7 dB Max.
VSWR: 1.35:1 Max.
Phase Balance: ± 5° Max.
Amplitude Balance: 0.3 dB Max.
Isolation: 15 dB Min.