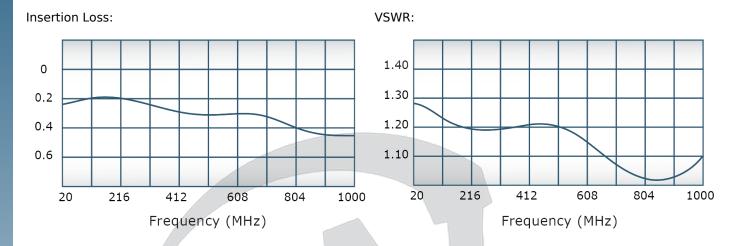

### **Electrical Specifications:**

Frequency: 20 - 1000 MHz
Power: 100 W CW
Insertion Loss: 0.5 dB Max.
VSWR: 1.35:1 Max.
Phase Balance: ± 5° Max.
Amplitude Balance: 0.35 dB Max.
Isolation: 20 dB Min.

# Performance Data (Specifications subject to change without notice):

Werlatone, Inc.All Rights Reserved

Restriction on use, duplication, or disclosure of proprietary information. This document contains proprietary information which is the sole property of Werlatone, Inc.