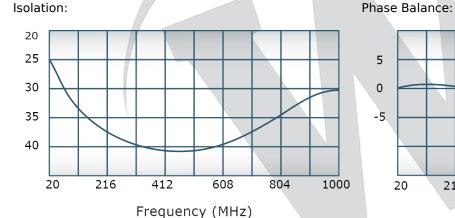

### **Electrical Specifications:**

Frequency: 20 - 1000 MHz
Power: 100 W CW
Insertion Loss: 0.5 dB Max.
VSWR: 1.35:1 Max.
Phase Balance: ± 5° Max.
Amplitude Balance: 0.35 dB Max.
Isolation: 20 dB Min.

# Performance Data (Specifications subject to change without notice):

Werlatone, Inc.All Rights Reserved

Restriction on use, duplication, or disclosure of proprietary information. This document contains proprietary information which is the sole property of Werlatone, Inc.