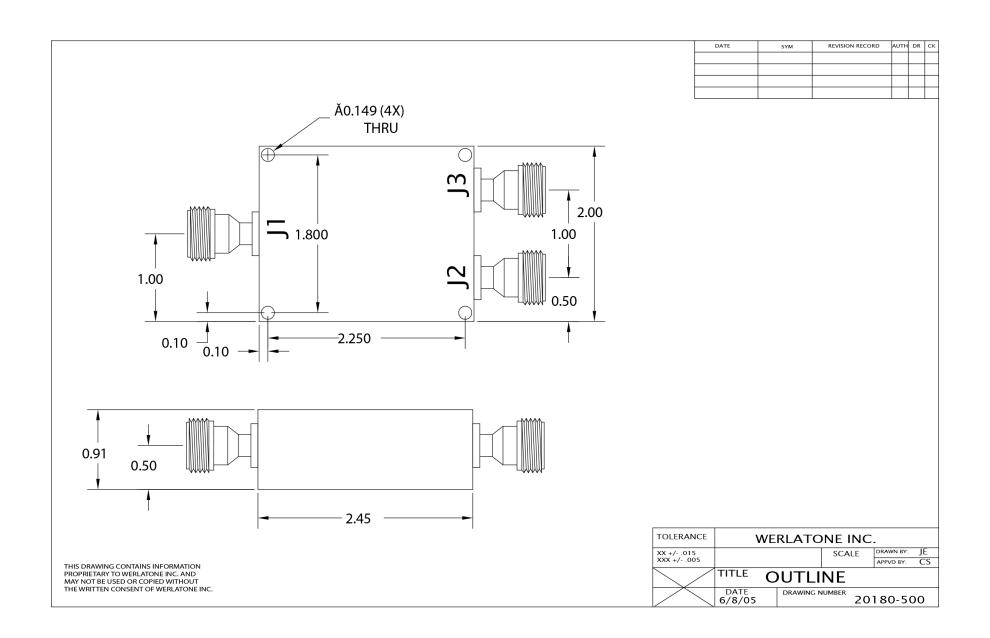

## **Mechanical Specifications:**

Type: Connectorized Material: Aluminum 6061-T6

Surface Finish: Chem. Film Per MIL-DTL-5541F Type I Class

3 (Yellow Iridite) RoHS Compliant Available

Operating Temperature:  $-55^{\circ}$ C to  $+75^{\circ}$ C Storage Temperature:  $-60^{\circ}$ C to  $+85^{\circ}$ C

Weight: 5.6 oz.

Size: 2.45 x 2.0 x 0.91"

#### **Connector Configurations:**

| Model     | Sum Port (J1) | Input/Output (J2) | Input/Output (J3) |
|-----------|---------------|-------------------|-------------------|
| D8300-10  | N Female      | N Female          | N Female          |
| D8300-12  | N Female      | SMA               | SMA               |
| D8300-102 | SMA           | SMA               | SMA               |
| D8300-300 | TNC           | TNC               | TNC               |
|           |               |                   |                   |