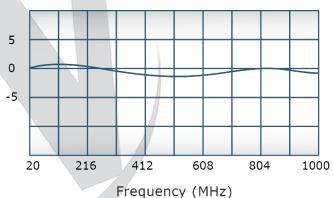

# Performance Data (Specifications subject to change without notice):

Werlatone, Inc.All Rights Reserved

Restriction on use, duplication, or disclosure of proprietary information. This document contains proprietary information which is the sole property of Werlatone, Inc.

### **Electrical Specifications:**

Frequency: 20 - 1000 MHz
Power: 100 W CW
Insertion Loss: 0.5 dB Max.
VSWR: 1.35:1 Max.
Phase Balance: ± 5° Max.
Amplitude Balance: 0.35 dB Max.
Isolation: 20 dB Min.