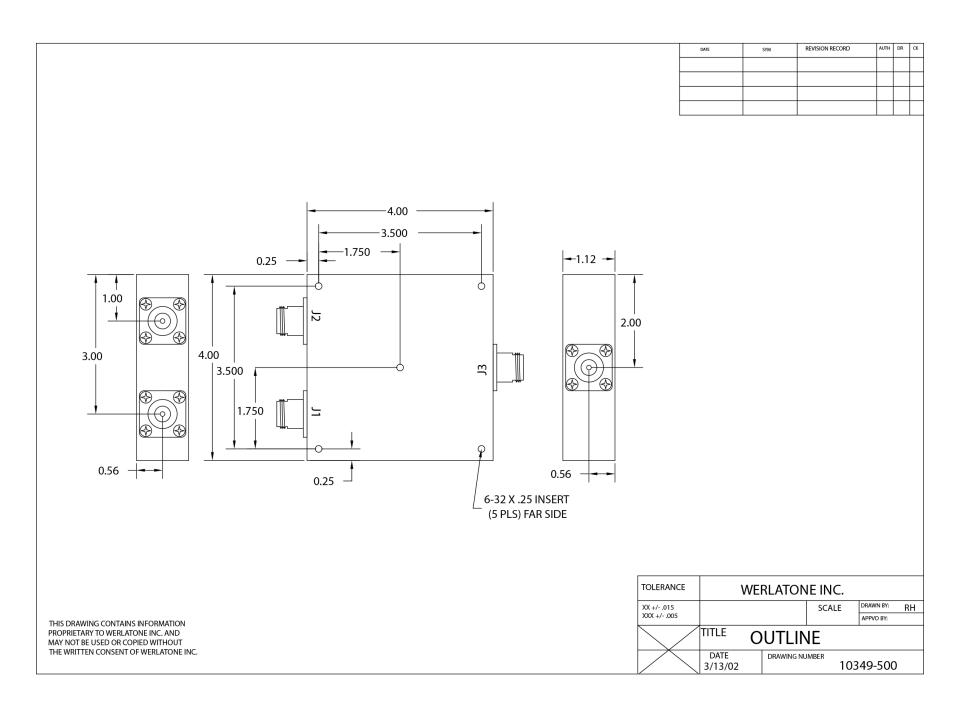

| PRODUCT DATA                                                                                     | SHEET                                                                                                 |                                                                      |                                               |                                             | D6357                                                                                                               |  |
|--------------------------------------------------------------------------------------------------|-------------------------------------------------------------------------------------------------------|----------------------------------------------------------------------|-----------------------------------------------|---------------------------------------------|---------------------------------------------------------------------------------------------------------------------|--|
| Load V<br>military                                                                               | SWR Condition<br>platforms wo                                                                         | s, for extended pe<br>rldwide <b>Werlaton</b>                        | riods, without da<br><b>e</b> ® designs its F | amage. With extensiv                        | and Dividers will operate into High<br>ve experience as a supplier to<br>d Combiners, Power Dividers, and N-<br>ns. |  |
| Featu                                                                                            | es:                                                                                                   |                                                                      |                                               |                                             |                                                                                                                     |  |
| High Po                                                                                          | ower Wid                                                                                              | e Bandwidths                                                         | Small Size                                    | High Isolation                              | Custom Designs Available                                                                                            |  |
| Electri                                                                                          | Electrical Specifications:                                                                            |                                                                      |                                               |                                             |                                                                                                                     |  |
| VSWR:<br>Phase I<br>Amplitu<br>Isolatio<br><b>Mecha</b><br>Type:<br>Materia<br>Surface<br>Operat | n Loss:<br>Balance:<br>Ide Balance:<br>n:<br><b>nical Specific</b><br>I:<br>Finish:<br>ng Temperature | Conne<br>Alumir<br>Chem.<br>3 (Yell<br>re: -55°C<br>: -60°C<br>1 lb. | ectorized<br>hum 6061-T6<br>. Film Per MIL-DT | L-5541F Type I Class<br>Compliant Available |                                                                                                                     |  |
| Conne                                                                                            | Connector Configurations:                                                                             |                                                                      |                                               |                                             |                                                                                                                     |  |
| <b>Model</b><br>D6357-<br>D6357-<br>D6357-                                                       | 10 N Fema<br>12 N Fema                                                                                | ale N Fer                                                            |                                               | Input/Outpu<br>N Female<br>SMA<br>SMA       | ut (J3)                                                                                                             |  |
| adjace                                                                                           | nt port(s). This                                                                                      | insures that rema                                                    | ining transmitte                              | r(s) may continue to                        | will tolerate full input failures on operate until the amplifier system configuration from a list of options.       |  |