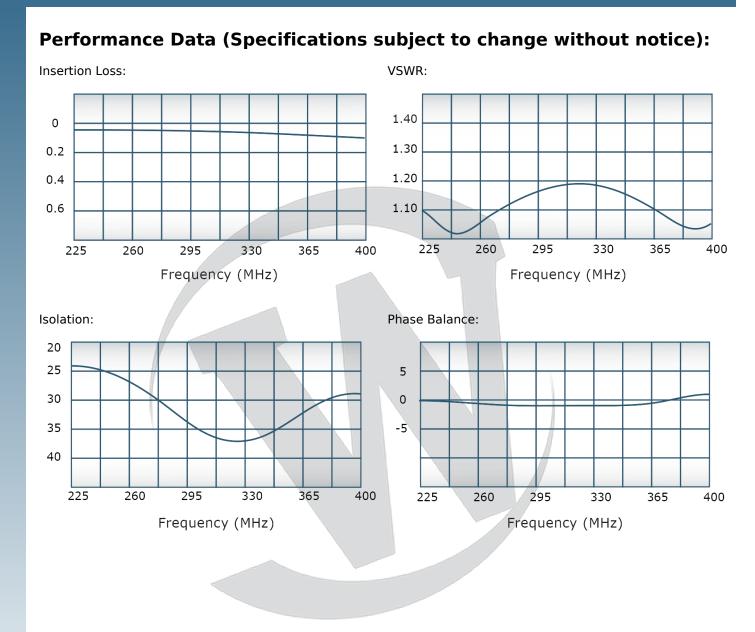

| PRODUCT DATA                                                                                     | SHEET                                                                                                 |                                                                      |                                               |                                             | D6357                                                                                                               |  |
|--------------------------------------------------------------------------------------------------|-------------------------------------------------------------------------------------------------------|----------------------------------------------------------------------|-----------------------------------------------|---------------------------------------------|---------------------------------------------------------------------------------------------------------------------|--|
| Load V<br>military                                                                               | SWR Condition<br>platforms wo                                                                         | s, for extended pe<br>rldwide <b>Werlaton</b>                        | riods, without da<br><b>e</b> ® designs its F | amage. With extensiv                        | and Dividers will operate into High<br>ve experience as a supplier to<br>d Combiners, Power Dividers, and N-<br>ns. |  |
| Featu                                                                                            | es:                                                                                                   |                                                                      |                                               |                                             |                                                                                                                     |  |
| High Po                                                                                          | ower Wid                                                                                              | e Bandwidths                                                         | Small Size                                    | High Isolation                              | Custom Designs Available                                                                                            |  |
| Electri                                                                                          | Electrical Specifications:                                                                            |                                                                      |                                               |                                             |                                                                                                                     |  |
| VSWR:<br>Phase I<br>Amplitu<br>Isolatio<br><b>Mecha</b><br>Type:<br>Materia<br>Surface<br>Operat | n Loss:<br>Balance:<br>Ide Balance:<br>n:<br><b>nical Specific</b><br>I:<br>Finish:<br>ng Temperature | Conne<br>Alumir<br>Chem.<br>3 (Yell<br>re: -55°C<br>: -60°C<br>1 lb. | ectorized<br>hum 6061-T6<br>. Film Per MIL-DT | L-5541F Type I Class<br>Compliant Available |                                                                                                                     |  |
| Conne                                                                                            | Connector Configurations:                                                                             |                                                                      |                                               |                                             |                                                                                                                     |  |
| <b>Model</b><br>D6357-<br>D6357-<br>D6357-                                                       | 10 N Fema<br>12 N Fema                                                                                | ale N Fer                                                            |                                               | Input/Outpu<br>N Female<br>SMA<br>SMA       | ut (J3)                                                                                                             |  |
| adjace                                                                                           | nt port(s). This                                                                                      | insures that rema                                                    | ining transmitte                              | r(s) may continue to                        | will tolerate full input failures on operate until the amplifier system configuration from a list of options.       |  |