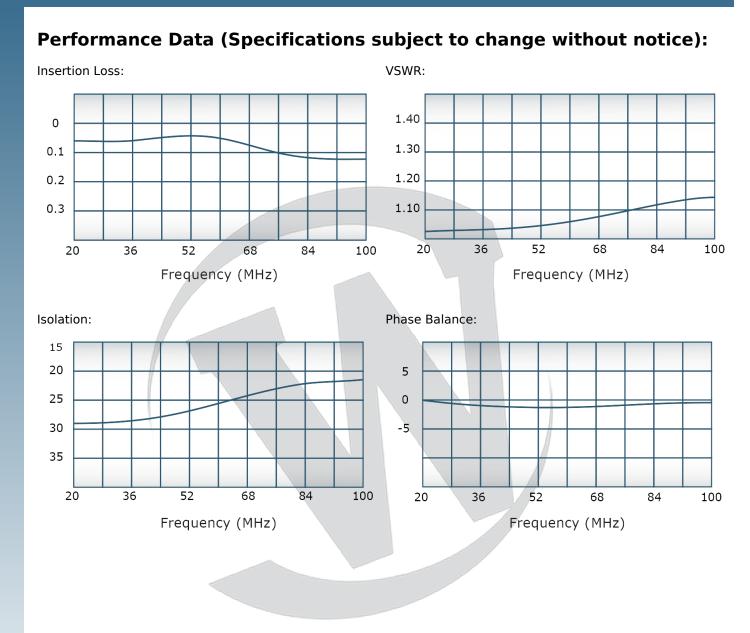

| PRODUC | T DATA SHEET                                                                                                                                                                                                                                                                                                                                                                                                                                                                                                                                                                                                                                 |                                                                   |           |                                                            |               |                                                  |                  | D79            | 65 |
|--------|----------------------------------------------------------------------------------------------------------------------------------------------------------------------------------------------------------------------------------------------------------------------------------------------------------------------------------------------------------------------------------------------------------------------------------------------------------------------------------------------------------------------------------------------------------------------------------------------------------------------------------------------|-------------------------------------------------------------------|-----------|------------------------------------------------------------|---------------|--------------------------------------------------|------------------|----------------|----|
|        | <ul> <li>Werlatone® Mismatch Tolerant® High Power Broadband RF Combiners and Dividers will operate into High Load VSWR Conditions, for extended periods, without damage. With extensive experience as a supplier to military platforms worldwide Werlatone® designs its High Power Broadband Combiners, Power Dividers, and Way Combiners for proper operation in the most stringent operating conditions.</li> <li>Features:</li> </ul>                                                                                                                                                                                                     |                                                                   |           |                                                            |               |                                                  |                  |                | -  |
|        |                                                                                                                                                                                                                                                                                                                                                                                                                                                                                                                                                                                                                                              |                                                                   |           |                                                            |               |                                                  |                  |                |    |
|        | High Power Wide Bandwid                                                                                                                                                                                                                                                                                                                                                                                                                                                                                                                                                                                                                      |                                                                   | dths      | Small Size                                                 | High Isolatio | on C                                             | Custom Desig     | ns Available   |    |
|        | Electrical Specifications:                                                                                                                                                                                                                                                                                                                                                                                                                                                                                                                                                                                                                   |                                                                   |           |                                                            |               |                                                  |                  |                |    |
|        | Frequency: $20 - 100 \text{ MHz}$ Power: $1200 \text{ W CW}$ Insertion Loss: $0.2 \text{ dB Max}$ .VSWR: $1.201 \text{ Max}$ .Phase Balance: $\pm 5^{\circ} \text{ Max}$ .Amplitude Balance: $0.1 \text{ dB Max}$ .Isolation: $20 \text{ dB Min}$ .Mechanical Specifications:Type:ConnectorizedMaterial:Aluminum 6061-T6Surface Finish:Chem. Film Per MIL-DTL-5541F Type I Class<br>3 (Yellow Iridite) RoHS Compliant AvailableOperating Temperature: $-55^{\circ}$ C to $+75^{\circ}$ CStorage Temperature: $-60^{\circ}$ C to $+85^{\circ}$ CWeight: $2 \text{ lbs. 5oz. (-41) 2 lbs. 8oz. (-28)}$ Size: $7.0 \times 4.0 \times 1.62^{''}$ |                                                                   |           |                                                            |               |                                                  |                  |                |    |
|        | Connector Co                                                                                                                                                                                                                                                                                                                                                                                                                                                                                                                                                                                                                                 | onfigurations:                                                    |           |                                                            |               |                                                  |                  |                |    |
|        | <b>Model</b><br>D7965-10<br>D7965-12<br>D7965-28<br>D7965-41                                                                                                                                                                                                                                                                                                                                                                                                                                                                                                                                                                                 | Sum Port (J1)<br>N Female<br>N Female<br>7/16 Female<br>SC Female |           | Input/Output<br>N Female<br>SMA<br>7/16 Female<br>N Female | (j2)          | Input/O<br>N Femal<br>SMA<br>7/16 Fer<br>N Femal | male             |                |    |
|        | When enerifi                                                                                                                                                                                                                                                                                                                                                                                                                                                                                                                                                                                                                                 | ad Waylatana                                                      | a Iliah D | ower Combine                                               |               |                                                  | ll talarata full | innut foiluran |    |