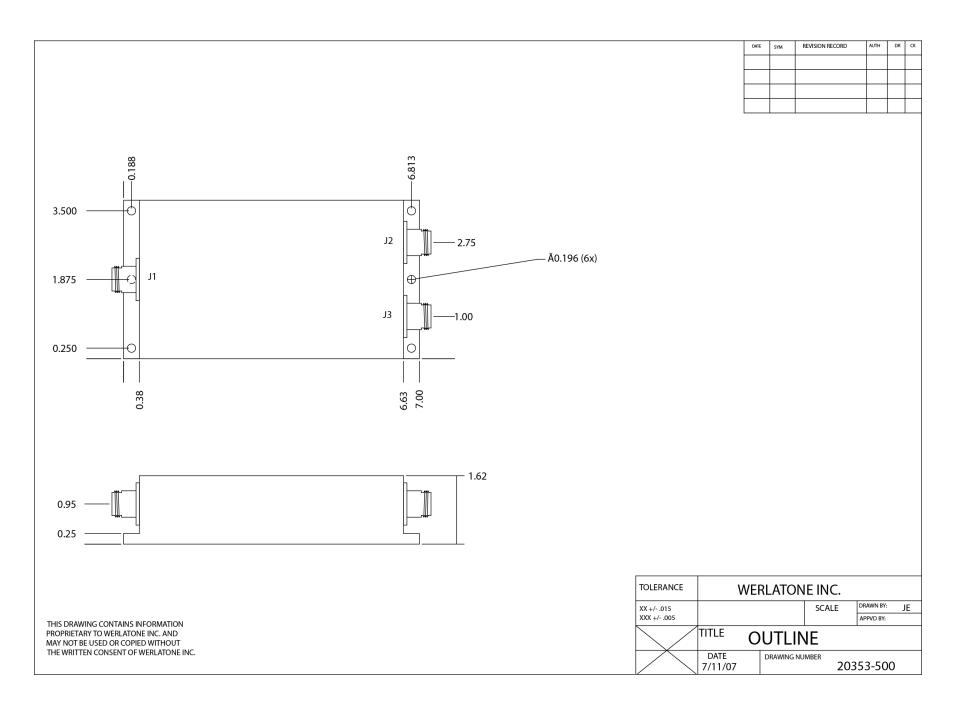

| PRODUC | T DATA SHEET                                                                                                                                                                                                                                                                                                                                                                                                                                                                                                                                                                                                                                 |                                                                   |           |                                                            |               |                                                  |                  | D79            | 65 |
|--------|----------------------------------------------------------------------------------------------------------------------------------------------------------------------------------------------------------------------------------------------------------------------------------------------------------------------------------------------------------------------------------------------------------------------------------------------------------------------------------------------------------------------------------------------------------------------------------------------------------------------------------------------|-------------------------------------------------------------------|-----------|------------------------------------------------------------|---------------|--------------------------------------------------|------------------|----------------|----|
|        | <ul> <li>Werlatone® Mismatch Tolerant® High Power Broadband RF Combiners and Dividers will operate into High Load VSWR Conditions, for extended periods, without damage. With extensive experience as a supplier to military platforms worldwide Werlatone® designs its High Power Broadband Combiners, Power Dividers, and Way Combiners for proper operation in the most stringent operating conditions.</li> <li>Features:</li> </ul>                                                                                                                                                                                                     |                                                                   |           |                                                            |               |                                                  |                  |                | -  |
|        |                                                                                                                                                                                                                                                                                                                                                                                                                                                                                                                                                                                                                                              |                                                                   |           |                                                            |               |                                                  |                  |                |    |
|        | High Power Wide Bandwid                                                                                                                                                                                                                                                                                                                                                                                                                                                                                                                                                                                                                      |                                                                   | dths      | Small Size                                                 | High Isolatio | on C                                             | Custom Desig     | ns Available   |    |
|        | Electrical Specifications:                                                                                                                                                                                                                                                                                                                                                                                                                                                                                                                                                                                                                   |                                                                   |           |                                                            |               |                                                  |                  |                |    |
|        | Frequency: $20 - 100 \text{ MHz}$ Power: $1200 \text{ W CW}$ Insertion Loss: $0.2 \text{ dB Max}$ .VSWR: $1.201 \text{ Max}$ .Phase Balance: $\pm 5^{\circ} \text{ Max}$ .Amplitude Balance: $0.1 \text{ dB Max}$ .Isolation: $20 \text{ dB Min}$ .Mechanical Specifications:Type:ConnectorizedMaterial:Aluminum 6061-T6Surface Finish:Chem. Film Per MIL-DTL-5541F Type I Class<br>3 (Yellow Iridite) RoHS Compliant AvailableOperating Temperature: $-55^{\circ}$ C to $+75^{\circ}$ CStorage Temperature: $-60^{\circ}$ C to $+85^{\circ}$ CWeight: $2 \text{ lbs. 5oz. (-41) 2 lbs. 8oz. (-28)}$ Size: $7.0 \times 4.0 \times 1.62^{''}$ |                                                                   |           |                                                            |               |                                                  |                  |                |    |
|        | Connector Co                                                                                                                                                                                                                                                                                                                                                                                                                                                                                                                                                                                                                                 | onfigurations:                                                    |           |                                                            |               |                                                  |                  |                |    |
|        | <b>Model</b><br>D7965-10<br>D7965-12<br>D7965-28<br>D7965-41                                                                                                                                                                                                                                                                                                                                                                                                                                                                                                                                                                                 | Sum Port (J1)<br>N Female<br>N Female<br>7/16 Female<br>SC Female |           | Input/Output<br>N Female<br>SMA<br>7/16 Female<br>N Female | (j2)          | Input/O<br>N Femal<br>SMA<br>7/16 Fer<br>N Femal | male             |                |    |
|        | When enerifi                                                                                                                                                                                                                                                                                                                                                                                                                                                                                                                                                                                                                                 | ad Waylatana                                                      | a Iliah D | ower Combine                                               |               |                                                  | ll talarata full | innut foiluran |    |