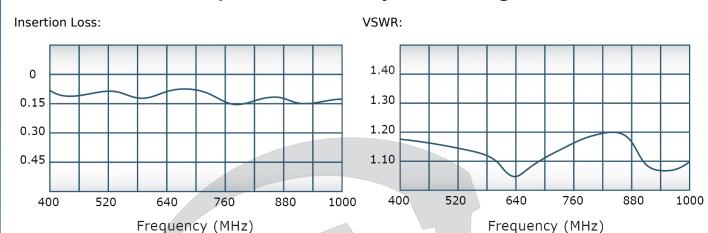

### **Electrical Specifications:**

Frequency: 400 - 1000 MHz
Power: 2000 W CW
Insertion Loss: 0.25 dB Max.
VSWR: 1.20:1 Max.
Phase Balance: ± 3° Max.
Amplitude Balance: 0.15 dB Max.
Isolation: Non-Isolated

# Performance Data (Specifications subject to change without notice):

Since 1965:

SINCE 1965

Phase Balance:

Restriction on use, duplication, or disclosure of proprietary information. This document contains proprietary information which is the sole property of Werlatone, Inc.