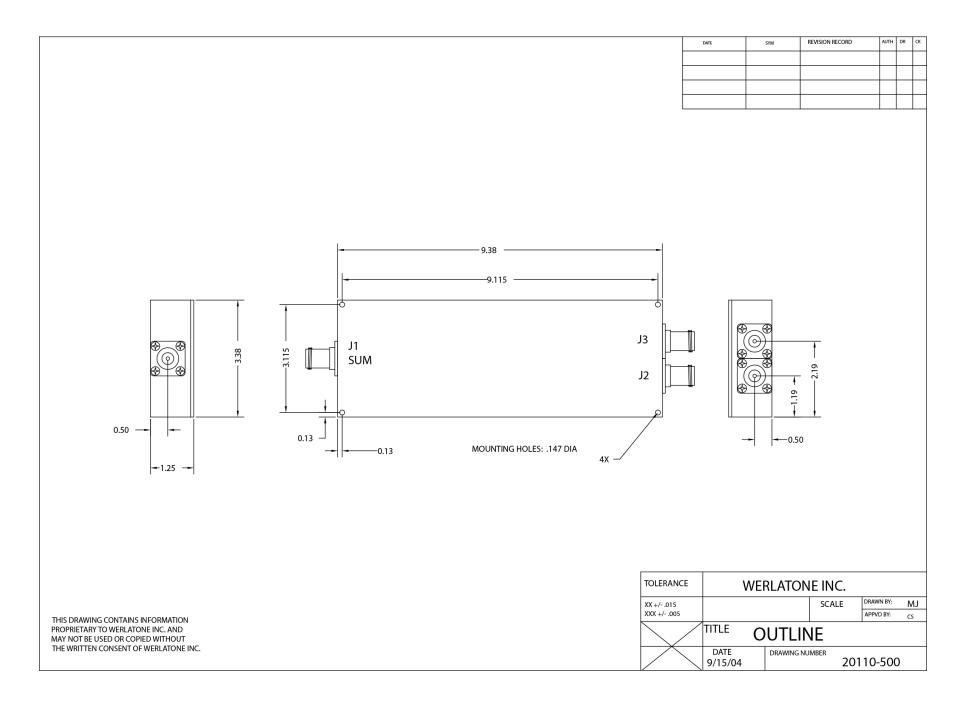

Weight: 3 lbs.

Size: 9.38 x 3.38 x 1.25"

#### **Connector Configurations:**

Model Sum Port (J1) Input/Output (J2) Input/Output (J3)
D7403-10 N Female N Female N Female

D7403-10 N Female N Female N Female D7403-40 SC Female SC Female SC Female

When specified, Werlatone® High Power Combiners and RF Dividers will tolerate full input failures on adjacent port(s). This insures that remaining transmitter(s) may continue to operate until the amplifier system can be properly shut down for maintenance. Choose your specific connector configuration from a list of options. Additional connector configurations for our High Power RF Combiners/Dividers, Non-Coherent Combiners, and N-Way Combiners are available upon request.