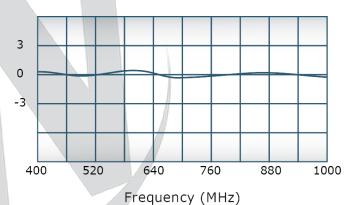

### **Electrical Specifications:**

Frequency: 400 - 1000 MHz
Power: 2000 W CW
Insertion Loss: 0.25 dB Max.
VSWR: 1.20:1 Max.
Phase Balance: ± 3° Max.
Amplitude Balance: 0.15 dB Max.
Isolation: Non-Isolated

# Performance Data (Specifications subject to change without notice):

Since 1965:

SINCE 1965

Phase Balance:

Restriction on use, duplication, or disclosure of proprietary information. This document contains proprietary information which is the sole property of Werlatone, Inc.