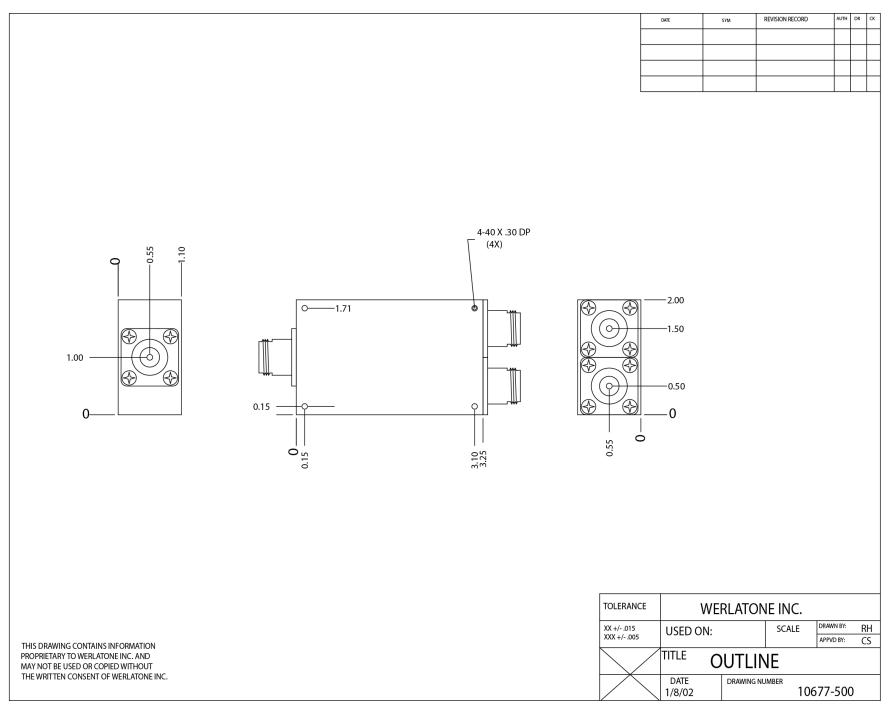

## **PRODUCT DATA SHEET** D7626 Werlatone ® Mismatch Tolerant ® High Power Broadband RF Combiners and Dividers will operate into High Load VSWR Conditions, for extended periods, without damage. With extensive experience as a supplier to military platforms worldwide Werlatone® designs its High Power Broadband Combiners, Power Dividers, and N-Way Combiners for proper operation in the most stringent operating conditions. Features: High Power Wide Bandwidths Small Size High Isolation **Custom Designs Available Electrical Specifications:** 100 - 500 MHz Frequency: Power: 25 W CW Insertion Loss: 0.5 dB Max. VSWR: 1.35:1 Max. Phase Balance: + 5° Max. Amplitude Balance: 0.1 dB Max. Isolation: 25 dB Min. Mechanical Specifications: Connectorized Type: Material: Aluminum 6061-T6 Surface Finish: Chem. Film Per MIL-DTL-5541F Type I Class 3 (Yellow Iridite) RoHS Compliant Available -55°C to +75°C Operating Temperature: -60°C to +85°C Storage Temperature: Weight: 0.5 lbs. Size: 3.25 x 2.0 x 1.1" **Connector Configurations:** Sum Port (J1) Input/Output (J2) Input/Output (J3) Model N Female N Female N Female D7626-10 D7626-12 N Female SMA SMA When specified, Werlatone® High Power Combiners and RF Dividers will tolerate full input failures on adjacent port(s). This insures that remaining transmitter(s) may continue to operate until the amplifier system can be properly shut down for maintenance. Choose your specific connector configuration from a list of options. Additional connector configurations for our High Power RF Combiners/Dividers, Non-Coherent Combiners, and N-