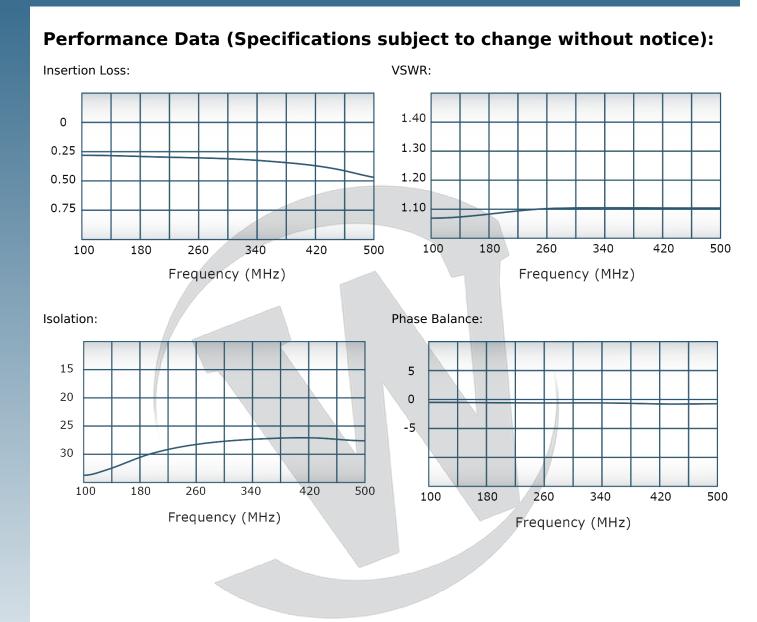

## **PRODUCT DATA SHEET** D7626 Werlatone ® Mismatch Tolerant ® High Power Broadband RF Combiners and Dividers will operate into High Load VSWR Conditions, for extended periods, without damage. With extensive experience as a supplier to military platforms worldwide Werlatone® designs its High Power Broadband Combiners, Power Dividers, and N-Way Combiners for proper operation in the most stringent operating conditions. Features: High Power Wide Bandwidths Small Size High Isolation **Custom Designs Available Electrical Specifications:** 100 - 500 MHz Frequency: Power: 25 W CW Insertion Loss: 0.5 dB Max. VSWR: 1.35:1 Max. Phase Balance: + 5° Max. Amplitude Balance: 0.1 dB Max. Isolation: 25 dB Min. Mechanical Specifications: Connectorized Type: Material: Aluminum 6061-T6 Surface Finish: Chem. Film Per MIL-DTL-5541F Type I Class 3 (Yellow Iridite) RoHS Compliant Available -55°C to +75°C Operating Temperature: -60°C to +85°C Storage Temperature: Weight: 0.5 lbs. Size: 3.25 x 2.0 x 1.1" **Connector Configurations:** Sum Port (J1) Input/Output (J2) Input/Output (J3) Model N Female N Female N Female D7626-10 D7626-12 N Female SMA SMA When specified, Werlatone® High Power Combiners and RF Dividers will tolerate full input failures on adjacent port(s). This insures that remaining transmitter(s) may continue to operate until the amplifier system can be properly shut down for maintenance. Choose your specific connector configuration from a list of options. Additional connector configurations for our High Power RF Combiners/Dividers, Non-Coherent Combiners, and N-