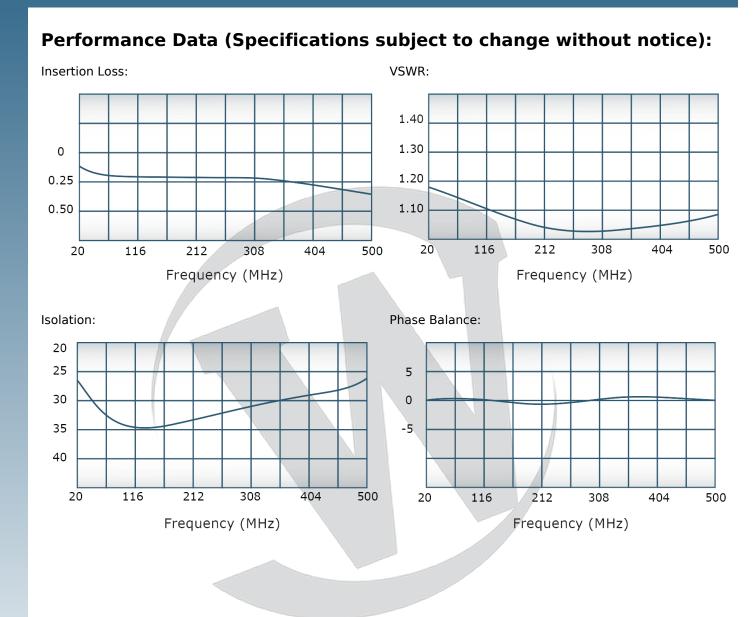

| F | PRODUC | T DATA SHEET                                                                                                                                                                                                                                                                                                                                                                                                             |                                                     |                                                                                                |                                                                  |                                      |              | D7105        |  |  |
|---|--------|--------------------------------------------------------------------------------------------------------------------------------------------------------------------------------------------------------------------------------------------------------------------------------------------------------------------------------------------------------------------------------------------------------------------------|-----------------------------------------------------|------------------------------------------------------------------------------------------------|------------------------------------------------------------------|--------------------------------------|--------------|--------------|--|--|
|   |        | <b>Werlatone Mismatch Tolerant</b> High Power Broadband RF Combiners and Dividers will operate into High<br>Load VSWR Conditions, for extended periods, without damage. With extensive experience as a supplier to<br>military platforms worldwide <b>Werlatone</b> designs its High Power Broadband Combiners, Power Dividers, and N-<br>Way Combiners for proper operation in the most stringent operating conditions. |                                                     |                                                                                                |                                                                  |                                      |              |              |  |  |
|   |        | Features:                                                                                                                                                                                                                                                                                                                                                                                                                |                                                     |                                                                                                |                                                                  |                                      |              |              |  |  |
|   |        | High Power                                                                                                                                                                                                                                                                                                                                                                                                               | Wide Bandwid                                        | ths Sm                                                                                         | all Size Hig                                                     | gh Isolation                         | Custom Desig | ns Available |  |  |
|   |        | Electrical Specifications:                                                                                                                                                                                                                                                                                                                                                                                               |                                                     |                                                                                                |                                                                  |                                      |              |              |  |  |
|   |        | Power: 500 W   Insertion Loss: 0.35 c   VSWR: 1.30:1   Phase Balance: ±,5° M                                                                                                                                                                                                                                                                                                                                             |                                                     | dB Max.<br>1 Max.<br>Max.<br>8 Max.<br>9 Min.<br>Connectorized<br>Aluminum 60<br>Chem. Film Pe | 61-T6<br>er MIL-DTL-55<br>te) RoHS Com<br>°C<br>°C<br>2 oz.(-12) | 41F Type I Clas<br>Ipliant Available |              |              |  |  |
|   |        | <b>Model</b><br>D7105-10<br>D7105-12<br>D7105-102<br>D7105-300                                                                                                                                                                                                                                                                                                                                                           | Sum Port (J1)<br>N Female<br>N Female<br>SMA<br>TNC | Input<br>N Fen<br>SMA<br>SMA<br>TNC                                                            | t/ <b>Output (J2)</b><br>nale                                    |                                      |              |              |  |  |
|   |        |                                                                                                                                                                                                                                                                                                                                                                                                                          |                                                     |                                                                                                |                                                                  |                                      |              |              |  |  |