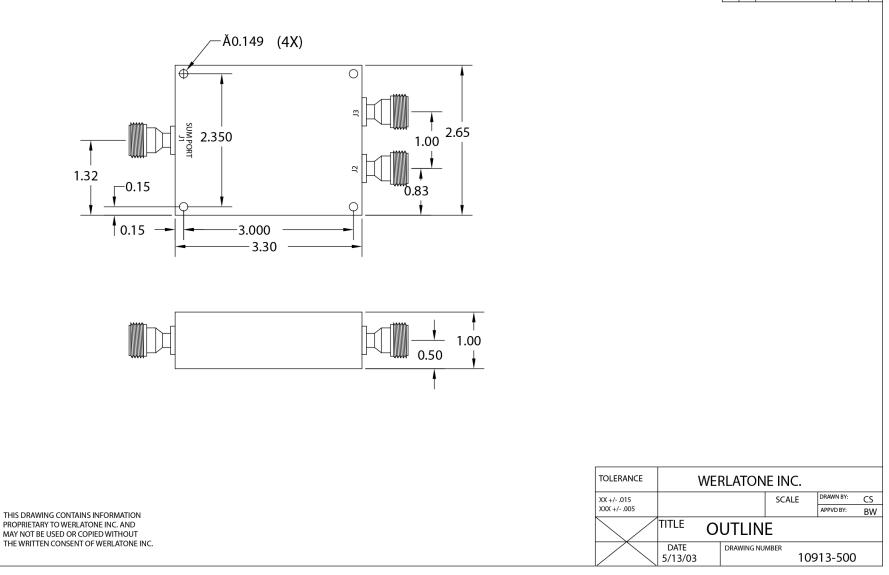

| F | PRODUC | T DATA SHEET                                                                                                                                                                                                                                                                                                                                                                                                             |                                                     |                                                                                                |                                                                  |                                      |              | D7105        |  |  |
|---|--------|--------------------------------------------------------------------------------------------------------------------------------------------------------------------------------------------------------------------------------------------------------------------------------------------------------------------------------------------------------------------------------------------------------------------------|-----------------------------------------------------|------------------------------------------------------------------------------------------------|------------------------------------------------------------------|--------------------------------------|--------------|--------------|--|--|
|   |        | <b>Werlatone Mismatch Tolerant</b> High Power Broadband RF Combiners and Dividers will operate into High<br>Load VSWR Conditions, for extended periods, without damage. With extensive experience as a supplier to<br>military platforms worldwide <b>Werlatone</b> designs its High Power Broadband Combiners, Power Dividers, and N-<br>Way Combiners for proper operation in the most stringent operating conditions. |                                                     |                                                                                                |                                                                  |                                      |              |              |  |  |
|   |        | Features:                                                                                                                                                                                                                                                                                                                                                                                                                |                                                     |                                                                                                |                                                                  |                                      |              |              |  |  |
|   |        | High Power                                                                                                                                                                                                                                                                                                                                                                                                               | Wide Bandwid                                        | ths Sm                                                                                         | all Size Hig                                                     | gh Isolation                         | Custom Desig | ns Available |  |  |
|   |        | Electrical Specifications:                                                                                                                                                                                                                                                                                                                                                                                               |                                                     |                                                                                                |                                                                  |                                      |              |              |  |  |
|   |        | Power: 500 W   Insertion Loss: 0.35 c   VSWR: 1.30:1   Phase Balance: ±,5° M                                                                                                                                                                                                                                                                                                                                             |                                                     | dB Max.<br>1 Max.<br>Max.<br>8 Max.<br>9 Min.<br>Connectorized<br>Aluminum 60<br>Chem. Film Pe | 61-T6<br>er MIL-DTL-55<br>te) RoHS Com<br>°C<br>°C<br>2 oz.(-12) | 41F Type I Clas<br>Ipliant Available |              |              |  |  |
|   |        | <b>Model</b><br>D7105-10<br>D7105-12<br>D7105-102<br>D7105-300                                                                                                                                                                                                                                                                                                                                                           | Sum Port (J1)<br>N Female<br>N Female<br>SMA<br>TNC | Input<br>N Fen<br>SMA<br>SMA<br>TNC                                                            | t/ <b>Output (J2)</b><br>nale                                    |                                      |              |              |  |  |
|   |        |                                                                                                                                                                                                                                                                                                                                                                                                                          |                                                     |                                                                                                |                                                                  |                                      |              |              |  |  |