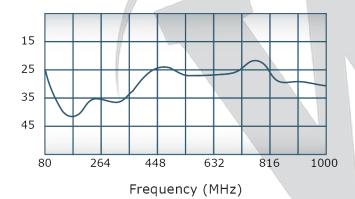

## **Electrical Specifications:**

Frequency: 80 - 1000 MHz
Power: 2000 W CW
Insertion Loss: 0.5 dB Max.
VSWR: 1.40:1 Max.
Phase Balance: ± 5° Max.
Amplitude Balance: 0.3 dB Max.
Isolation: 15 dB Min.

# Performance Data (Specifications subject to change without notice):

### Phase Balance:

Frequency (MHz)

Restriction on use, duplication, or disclosure of proprietary information. This document contains proprietary information which is the sole property of Werlatone, Inc.