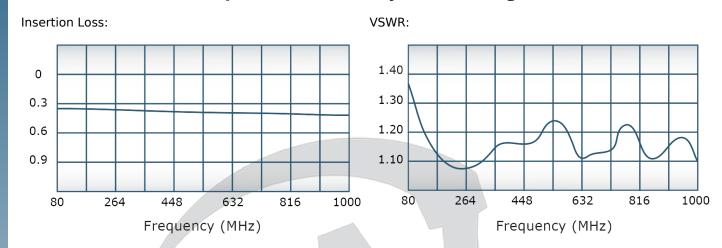

## **Electrical Specifications:**

Frequency: 80 - 1000 MHz
Power: 2000 W CW
Insertion Loss: 0.5 dB Max.
VSWR: 1.40:1 Max.
Phase Balance: ± 5° Max.
Amplitude Balance: 0.3 dB Max.
Isolation: 15 dB Min.

# Performance Data (Specifications subject to change without notice):