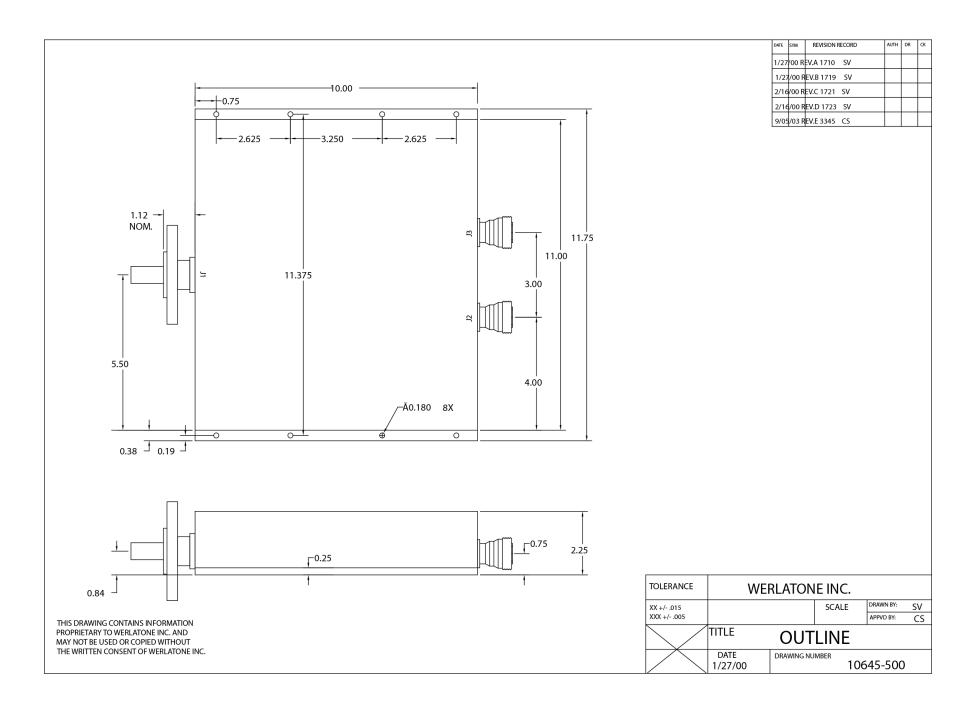

## **Mechanical Specifications:**

Type: Connectorized Material: Aluminum 6061-T6

Surface Finish: Chem. Film Per MIL-DTL-5541F Type I Class

3 (Yellow Iridite) RoHS Compliant Available

Operating Temperature:  $-55^{\circ}\text{C}$  to  $+75^{\circ}\text{C}$  Storage Temperature:  $-60^{\circ}\text{C}$  to  $+85^{\circ}\text{C}$  Weight: 12 lbs. 12 oz. (-84) Size:  $10.0 \times 11.75 \times 2.25^{\circ}$ 

### **Connector Configurations:**

Model Sum Port (J1) Input/Output (J2) Input/Output (J3)

D6129-20 7/16 Female N Female N Female N Female 7/16 Female

When specified, Werlatone® High Power Combiners and RF Dividers will tolerate full input failures on adjacent port(s). This insures that remaining transmitter(s) may continue to operate until the amplifier system can be properly shut down for maintenance. Choose your specific connector configuration from a list of options. Additional connector configurations for our High Power RF Combiners/Dividers, Non-Coherent Combiners, and N-Way Combiners are available upon request.