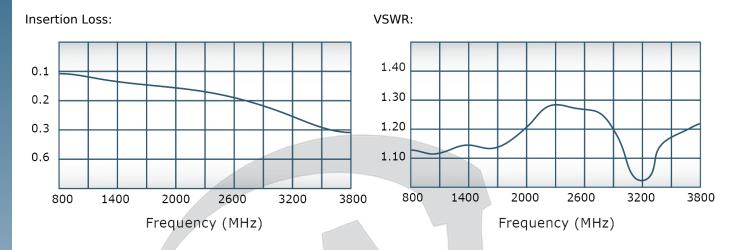

### **Electrical Specifications:**

Frequency: 800 - 3800 MHz Power: 300 W CW

Insertion Loss:

VSWR:

Phase Balance:

Amplitude Balance:

Isolation:

0.5 dB Max.

1.40:1 Max.

± 5° Max.

0.2 dB Max.

15 dB Min.

# Performance Data (Specifications subject to change without notice):

Restriction on use, duplication, or disclosure of proprietary information. This document contains proprietary information which is the sole property of Werlatone, Inc.