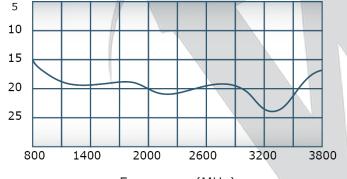

### **Electrical Specifications:**

Frequency: 800 - 3800 MHz Power: 300 W CW

Insertion Loss:

VSWR:

Phase Balance:

Amplitude Balance:

Isolation:

0.5 dB Max.

1.40:1 Max.

± 5° Max.

0.2 dB Max.

15 dB Min.

# Performance Data (Specifications subject to change without notice):

Restriction on use, duplication, or disclosure of proprietary information. This document contains proprietary information which is the sole property of Werlatone, Inc.