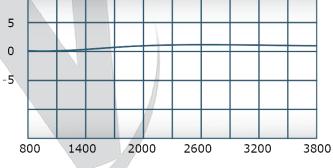

### **Electrical Specifications:**

Frequency: 800 - 3800 MHz Power: 300 W CW

Insertion Loss:

VSWR:

Phase Balance:

Amplitude Balance:

Isolation:

0.5 dB Max.

1.40:1 Max.

± 5° Max.

0.2 dB Max.

15 dB Min.

# Performance Data (Specifications subject to change without notice):

Restriction on use, duplication, or disclosure of proprietary information. This document contains proprietary information which is the sole property of Werlatone, Inc.