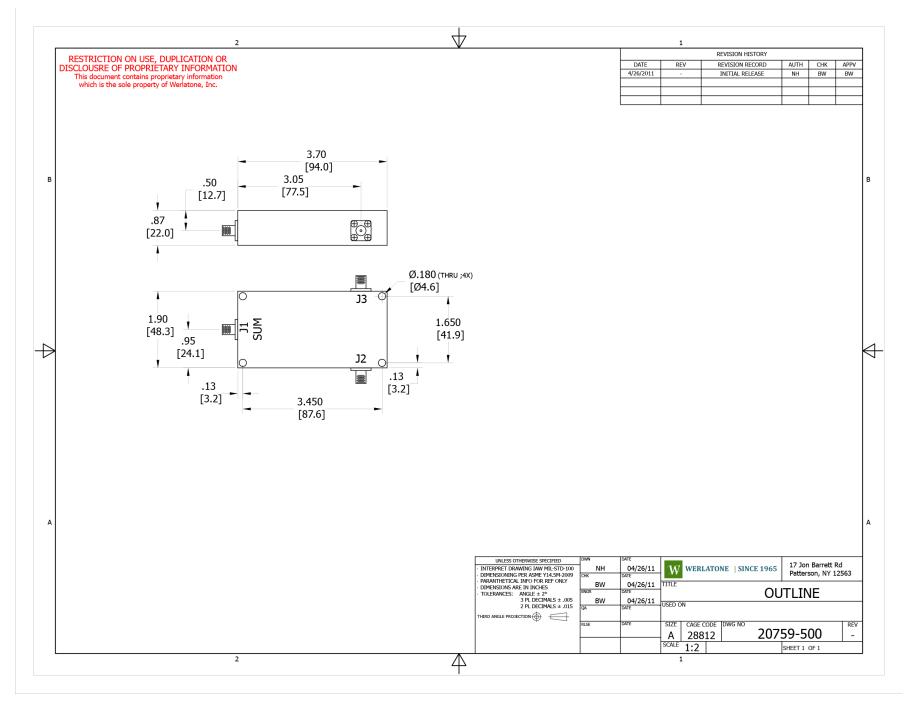

## **Mechanical Specifications:**

Type: Connectorized Material: Aluminum 6061-T6

Surface Finish: Chem. Film Per MIL-DTL-5541F Type I Class

3 (Yellow Iridite) RoHS Compliant Available

Operating Temperature:  $-55^{\circ}\text{C}$  to  $+75^{\circ}\text{C}$ Storage Temperature:  $-60^{\circ}\text{C}$  to  $+85^{\circ}\text{C}$ Size:  $3.7 \times 1.9 \times 0.87$ "

#### **Connector Configurations:**

Model Sum Port (J1) Input/Output (J2) Input/Output (J3) D8986-10 N Female N Female N Female D8986-12 N Female SMA SMA D8986-102 SMA **SMA** SMA

When specified, Werlatone® High Power Combiners and RF Dividers will tolerate full input failures on adjacent port(s). This insures that remaining transmitter(s) may continue to operate until the amplifier system can be properly shut down for maintenance. Choose your specific connector configuration from a list of options. Additional connector configurations for our High Power RF Combiners/Dividers, Non-Coherent Combiners, and N-Way Combiners are available upon request.