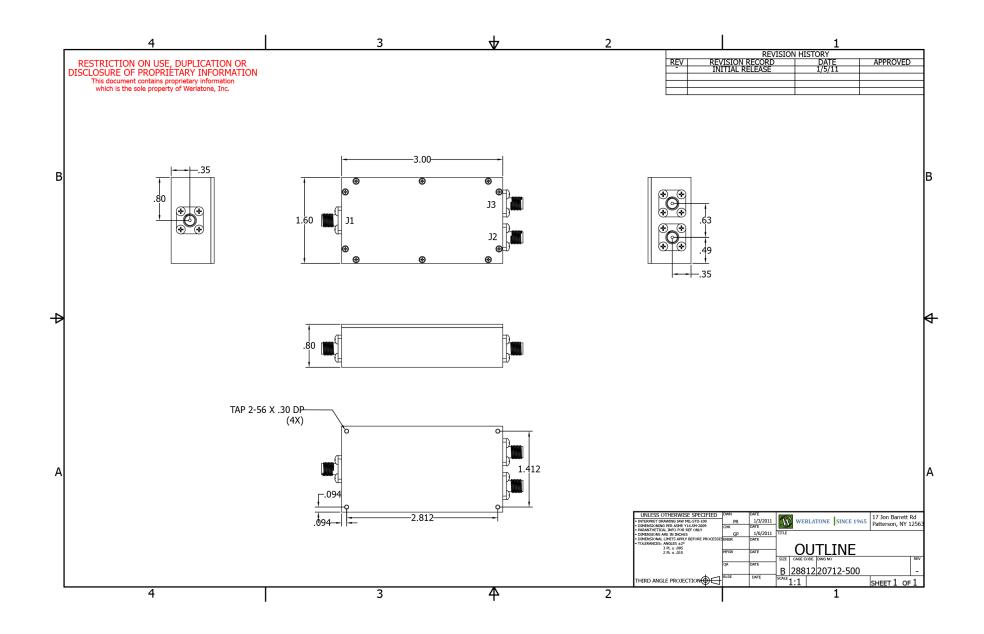

## **Mechanical Specifications:**

Type: Connectorized Material: Aluminum 6061-T6

Surface Finish: Chem. Film Per MIL-DTL-5541F Type I Class

3 (Yellow Iridite) RoHS Compliant Available

Operating Temperature:  $-55^{\circ}$ C to  $+75^{\circ}$ C Storage Temperature:  $-60^{\circ}$ C to  $+85^{\circ}$ C Size:  $3.0 \times 1.6 \times 0.8^{\circ}$ 

#### **Connector Configurations:**

Model Sum Port (J1) Input/Output (J2) Input/Output (J3)

D8341-102 SMA SMA SMA

When specified, Werlatone® High Power Combiners and RF Dividers will tolerate full input failures on adjacent port(s). This insures that remaining transmitter(s) may continue to operate until the amplifier system can be properly shut down for maintenance. Choose your specific connector configuration from a list of options. Additional connector configurations for our High Power RF Combiners/Dividers, Non-Coherent Combiners, and N-Way Combiners are available upon request.