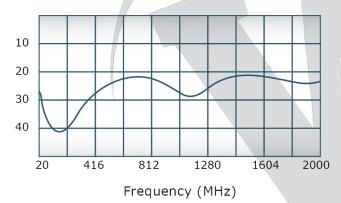

### **Electrical Specifications:**

Frequency: 20 - 2000 MHz
Power: 20 W CW
Insertion Loss: 1.2 dB Max.
VSWR: 1.70:1 Max.
Phase Balance: ± 5° Max.
Amplitude Balance: 0.3 dB Max.
Isolation: 15 dB Min.

# Performance Data (Specifications subject to change without notice):

Frequency (MHz)

1.40 1.30 1.20 1.10 20 416 812 1280 1604 2000

Frequency (MHz)

Isolation:

Phase Balance:

Frequency (MHz)

Restriction on use, duplication, or disclosure of proprietary information. This document contains proprietary information which is the sole property of Werlatone, Inc.