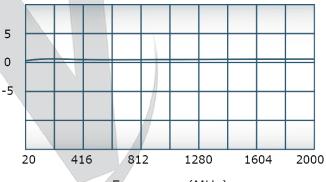

# Performance Data (Specifications subject to change without notice):

Frequency (MHz)

1.40 1.30 1.20 1.10 20 416 812 1280 1604 2000

Frequency (MHz)

Isolation:

Phase Balance:

Frequency (MHz)

Restriction on use, duplication, or disclosure of proprietary information. This document contains proprietary information which is the sole property of Werlatone, Inc.