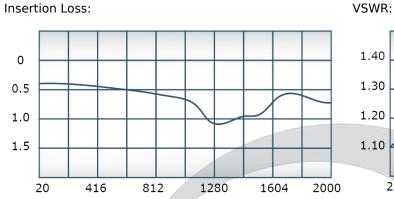

### **Electrical Specifications:**

Frequency: 20 - 2000 MHz
Power: 20 W CW
Insertion Loss: 1.2 dB Max.
VSWR: 1.70:1 Max.
Phase Balance: ± 5° Max.
Amplitude Balance: 0.3 dB Max.
Isolation: 15 dB Min.

# Performance Data (Specifications subject to change without notice):

Frequency (MHz)

1.40 1.30 1.20 1.10 20 416 812 1280 1604 2000

Frequency (MHz)

Isolation:

Phase Balance:

Frequency (MHz)

Restriction on use, duplication, or disclosure of proprietary information. This document contains proprietary information which is the sole property of Werlatone, Inc.