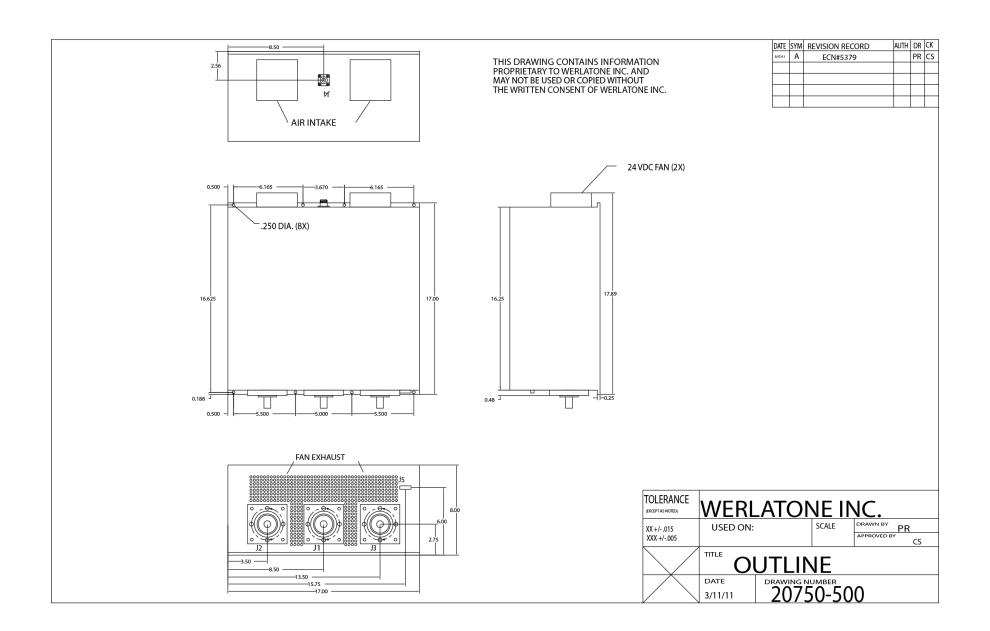

## **Mechanical Specifications:**

Type: Connectorized Material: Aluminum 6061-T6

Surface Finish: Chem. Film Per MIL-DTL-5541F Type I Class

3 (Yellow Iridite) RoHS Compliant Available

Operating Temperature:  $-55^{\circ}$ C to  $+75^{\circ}$ C Size:  $-60^{\circ}$ C to  $+85^{\circ}$ C  $17.0 \times 17.0 \times 8.0^{\circ}$ 

#### **Connector Configurations:**

ModelSum Port (J1)Input (J2/J3)Ext. Load Port (J4)Fans/ThermostatD86961 5/8" EIA1 5/8" EIAN Female9 Pin D Connector

When specified, Werlatone® High Power Combiners and RF Dividers will tolerate full input failures on adjacent port(s). This insures that remaining transmitter(s) may continue to operate until the amplifier system can be properly shut down for maintenance. Choose your specific connector configuration from a list of options. Additional connector configurations for our High Power RF Combiners/Dividers, Non-Coherent Combiners, and N-Way Combiners are available upon request.