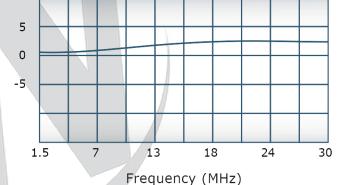

### **Electrical Specifications:**

Frequency: 1.5 - 30 MHz
Power: 12,500 W CW
Insertion Loss: 0.2 dB Max.
VSWR: 1.25:1 Max.
Phase Balance: ± 3° Max.
Amplitude Balance: 0.1 dB Max.
Isolation: 20 dB Min.

# Performance Data (Specifications subject to change without notice):

Restriction on use, duplication, or disclosure of proprietary information. This document contains proprietary information which is the sole property of Werlatone, Inc.