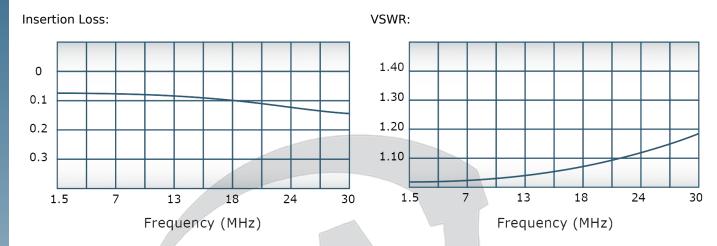

### **Electrical Specifications:**

Frequency: 1.5 - 30 MHz
Power: 12,500 W CW
Insertion Loss: 0.2 dB Max.
VSWR: 1.25:1 Max.
Phase Balance: ± 3° Max.
Amplitude Balance: 0.1 dB Max.
Isolation: 20 dB Min.

# Performance Data (Specifications subject to change without notice):

Restriction on use, duplication, or disclosure of proprietary information. This document contains proprietary information which is the sole property of Werlatone, Inc.