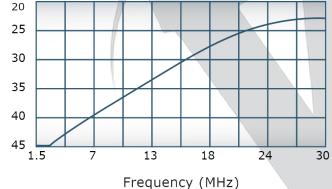

### **Electrical Specifications:**

Frequency: 1.5 - 30 MHz
Power: 12,500 W CW
Insertion Loss: 0.2 dB Max.
VSWR: 1.25:1 Max.
Phase Balance: ± 3° Max.
Amplitude Balance: 0.1 dB Max.
Isolation: 20 dB Min.

# Performance Data (Specifications subject to change without notice):

Restriction on use, duplication, or disclosure of proprietary information. This document contains proprietary information which is the sole property of Werlatone, Inc.