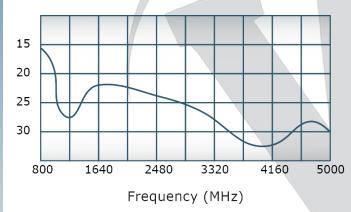

C Storage Temperature:  $-60^{\circ}$ C to  $+85^{\circ}$ C

Weight: 0.5 lbs.

Size: 3.4 x 1.4 x 0.87"

### **Connector Configurations:**

Model Sum Port (J1) Input/Output (J2) Input/Output (J3)

D8468-10 SMA SMA SMA

When specified, Werlatone® High Power Combiners and RF Dividers will tolerate full input failures on adjacent port(s). This insures that remaining transmitter(s) may continue to operate until the amplifier system can be properly shut down for maintenance. Choose your specific connector configuration from a list of options. Additional connector configurations for our High Power RF Combiners/Dividers, Non-Coherent Combiners, and N-Way Combiners are available upon request.





PRODUCT DATA SHEET D8468

# Performance Data (Specifications subject to change without notice):







### Phase Balance:



Restriction on use, duplication, or disclosure of proprietary information. This document contains proprietary information which is the sole property of Werlatone, Inc.



Restriction on use, duplication, or disclosure of proprietary information. This document contains proprietary information which is the sole property of Werlatone, Inc.

Werlatone, Inc. 17 Jon Barrett Road Patterson, NY 12563 T:(845)278-2220 F:(845)278-3440 sales@werlatone.com www.werlatone.com