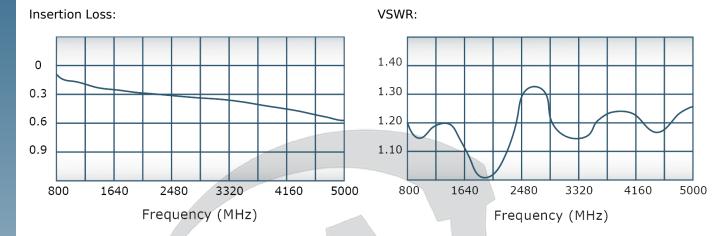

## **Electrical Specifications:**

Frequency: 800 - 5000 MHz

Power: 150 W CW
Insertion Loss: 0.6 dB Max.
VSWR: 1.35:1 Max.
Phase Balance: ± 5° Max.
Amplitude Balance: 0.3 dB Max.
Isolation: 15 dB Min.

# Performance Data (Specifications subject to change without notice):