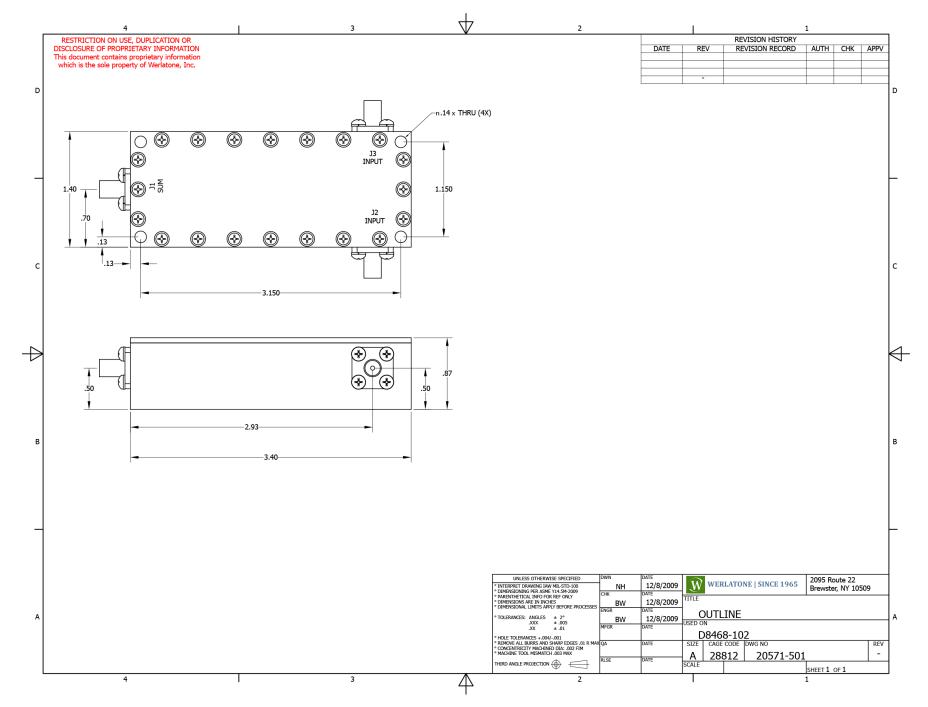

## **Mechanical Specifications:**

Type: Connectorized Material: Aluminum 6061-T6

Surface Finish: Chem. Film Per MIL-DTL-5541F Type I Class

3 (Yellow Iridite) RoHS Compliant Available

Operating Temperature:  $-55^{\circ}$ C to  $+75^{\circ}$ C Storage Temperature:  $-60^{\circ}$ C to  $+85^{\circ}$ C

Weight: 0.5 lbs.

Size: 3.4 x 1.4 x 0.87"