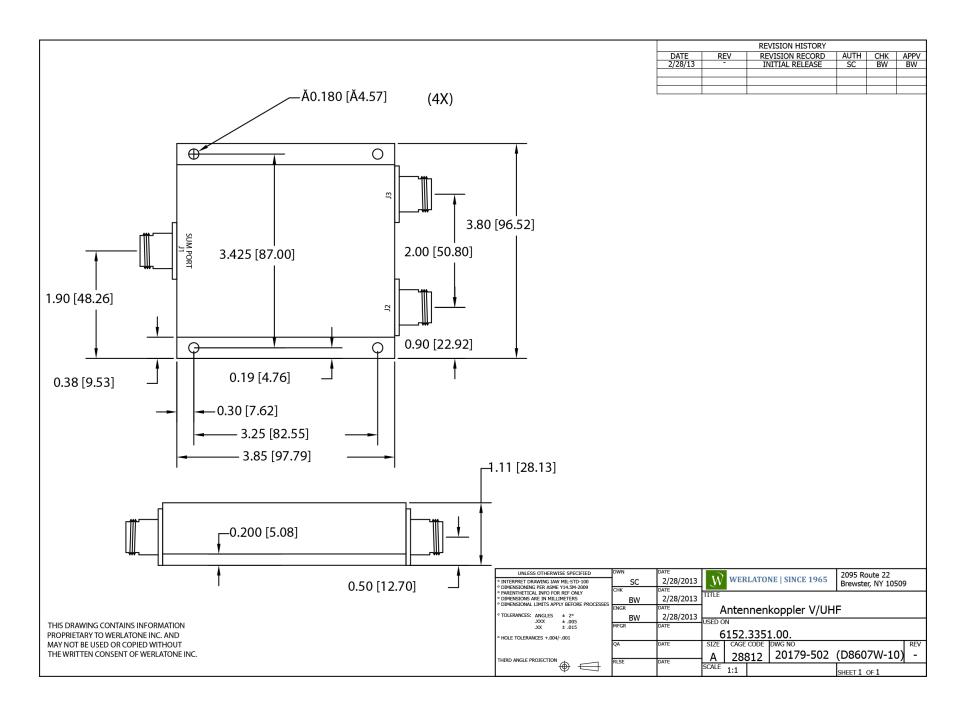

## **Mechanical Specifications:**

Connectorized Type: Material: Aluminum 6061-T6

Surface Finish: Chem. Film Per MIL-DTL-5541F Type I Class

3 (Yellow Iridite) RoHS Compliant Available

Operating Temperature: -55°C to +75°C Storage Temperature: -60°C to +85°C Weight: 1.25 lbs.

Size: 3.85 x 3.8 x 1.11"

Humidity:

100% Condensing (Watertight Design)

Protected to IP-67

## **Connector Configurations:**

Model Sum Port (J1) Input/Output (J2) Input/Output (I3) D8607W-10 N Female N Female N Female

When specified, Werlatone® High Power Combiners and RF Dividers will tolerate full input failures on adjacent port(s). This insures that remaining transmitter(s) may continue to operate until the amplifier system can be properly shut down for maintenance. Choose your specific connector configuration from a list of options. Additional connector configurations for our High Power RF Combiners/Dividers, Non-Coherent Combiners, and N-Way Combiners are available upon request.