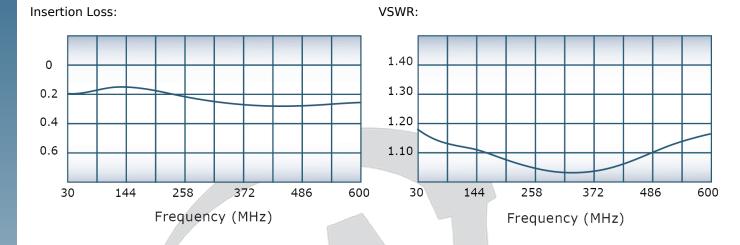

#### **Electrical Specifications:**

Frequency: 30 - 600 MHz Power: 200 W CW Insertion Loss: 0.4 dB Max. VSWR: 1.30:1 Max. Phase Balance: + 5° Max. 0.2 dB Max. Amplitude Balance: Isolation: 25 dB Min.

# Performance Data (Specifications subject to change without notice):

Phase Balance:

144 258 372 486 600

Frequency (MHz)

Frequency (MHz)

Isolation:

35

40 5