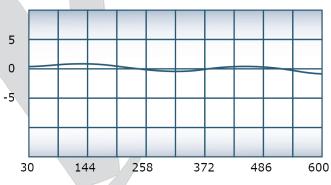

#### **Electrical Specifications:**

Frequency: 30 - 600 MHz Power: 200 W CW Insertion Loss: 0.4 dB Max. VSWR: 1.30:1 Max. Phase Balance: + 5° Max. 0.2 dB Max. Amplitude Balance: Isolation: 25 dB Min.

# Performance Data (Specifications subject to change without notice):

Phase Balance:

144 258 372 486 600

Frequency (MHz)

Frequency (MHz)

Isolation:

35

40 5