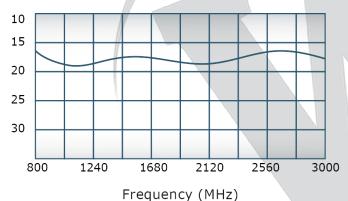

### **Electrical Specifications:**

Frequency: 800 - 3000 MHz

Power: 400 W CW
Insertion Loss 0.4 dB Max.
VSWR: 1.35:1 Max.
Phase Balance: ± 5° dB Max.
Amplitude Balance: 0.25 dB Max.
Isolation: 15 dB Min.

# Performance Data (Specifications subject to change without notice):

Restriction on use, duplication, or disclosure of proprietary information. This document contains proprietary information which is the sole property of Werlatone, Inc.