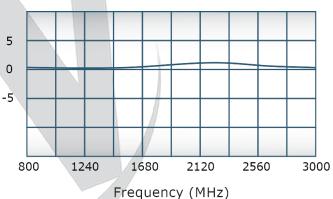

### **Electrical Specifications:**

Frequency: 800 - 3000 MHz

Power: 400 W CW
Insertion Loss 0.4 dB Max.
VSWR: 1.35:1 Max.
Phase Balance: ± 5° dB Max.
Amplitude Balance: 0.25 dB Max.
Isolation: 15 dB Min.

# Performance Data (Specifications subject to change without notice):

Restriction on use, duplication, or disclosure of proprietary information. This document contains proprietary information which is the sole property of Werlatone, Inc.