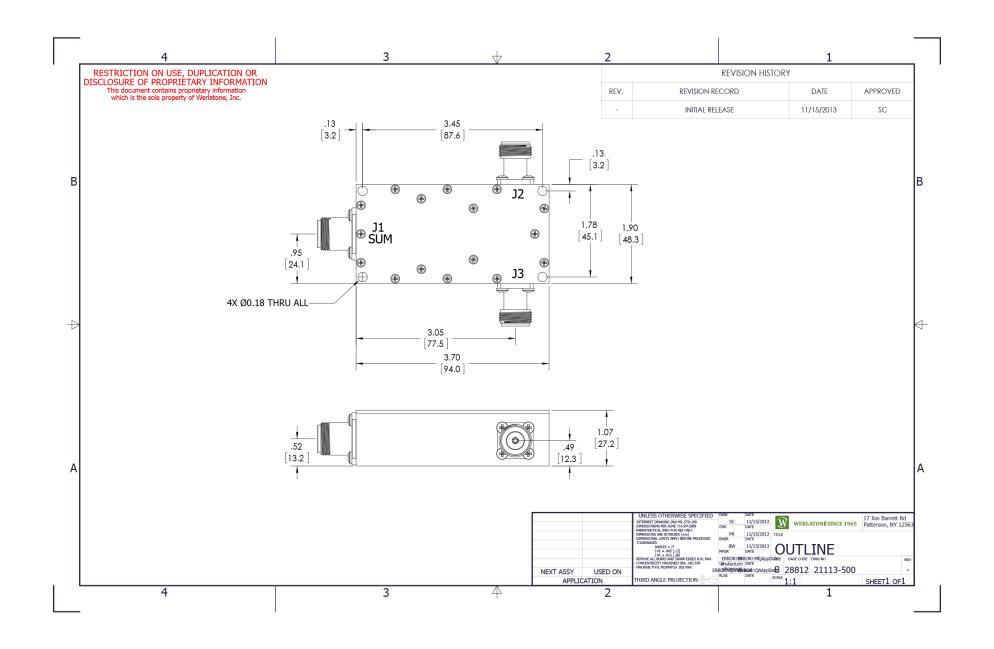

## **Mechanical Specifications:**

Type: Connectorized Material: Aluminum 6061-T6

Surface Finish: Chem. Film Per MIL-DTL-5541F Type II

Class 3 (Clear Iridite) RoHS Compliant

Available

Operating Temperature:  $-55^{\circ}$ C to  $+75^{\circ}$ C Storage Temperature:  $-60^{\circ}$ C to  $+85^{\circ}$ C Size:  $3.7 \times 1.9 \times 1.07$ "

#### **Connector Configurations:**

Model Sum Port (J1) Input/Output (J2) Input/Output (J3)

D9869-10 N Female N Female N Female D9869-12 N Female SMA SMA

When specified, Werlatone® High Power Combiners and RF Dividers will tolerate full input failures on adjacent port(s). This insures that remaining transmitter(s) may continue to operate until the amplifier system can be properly shut down for maintenance. Choose your specific connector configuration from a list of options. Additional connector configurations for our High Power RF Combiners/Dividers, Non-Coherent Combiners, and N-Way Combiners are available upon request.