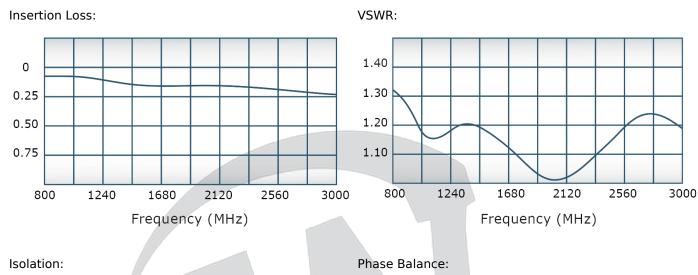

### **Electrical Specifications:**

Frequency: 800 - 3000 MHz

Power: 400 W CW
Insertion Loss 0.4 dB Max.
VSWR: 1.35:1 Max.
Phase Balance: ± 5° dB Max.
Amplitude Balance: 0.25 dB Max.
Isolation: 15 dB Min.

# Performance Data (Specifications subject to change without notice):

Restriction on use, duplication, or disclosure of proprietary information. This document contains proprietary information which is the sole property of Werlatone, Inc.