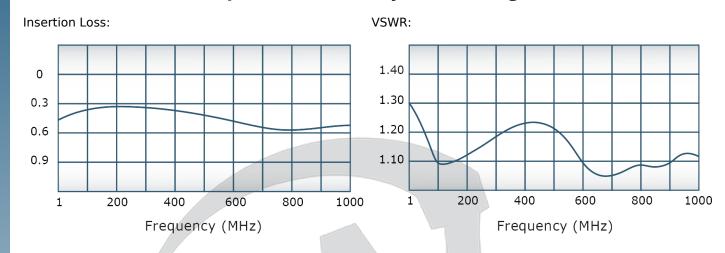

## **Electrical Specifications:**

Frequency: 1 - 1000 MHz
Power: 100 W CW
Insertion Loss: 0.7 dB Max.
VSWR: 1.40:1 Max.
Phase Balance: ± 5° Max.
Amplitude Balance: 0.3 dB Max.
Isolation: 15 dB Min.

# Performance Data (Specifications subject to change without notice):