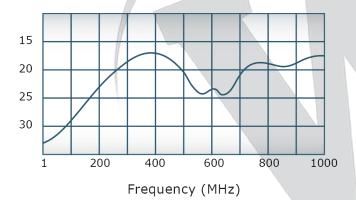

## **Electrical Specifications:**

Frequency: 1 - 1000 MHz
Power: 100 W CW
Insertion Loss: 0.7 dB Max.
VSWR: 1.40:1 Max.
Phase Balance: ± 5° Max.
Amplitude Balance: 0.3 dB Max.
Isolation: 15 dB Min.

# Performance Data (Specifications subject to change without notice):