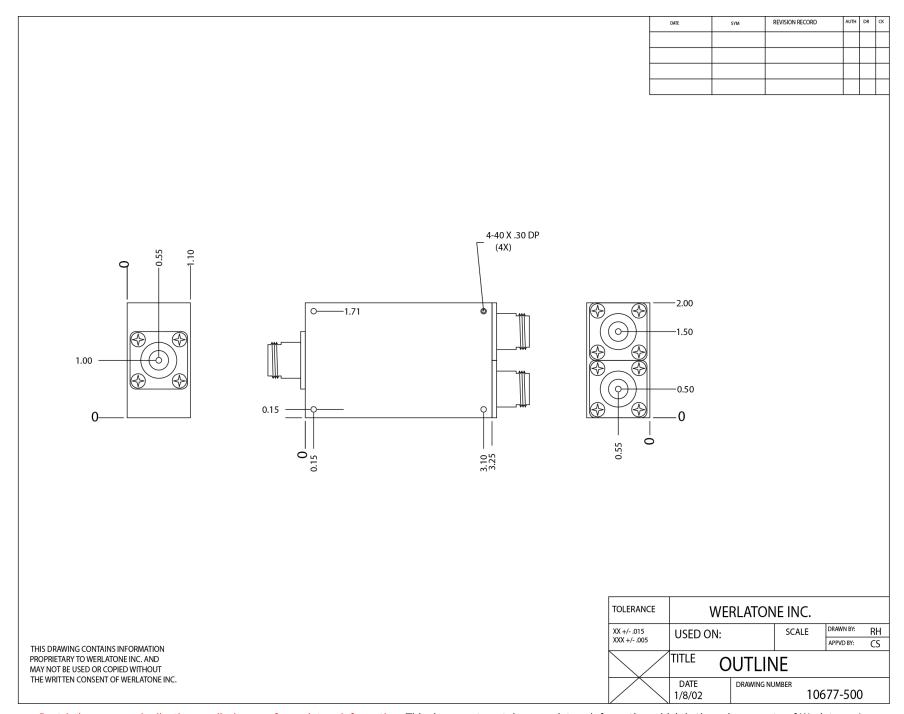

# **Mechanical Specifications:**

Type: Connectorized Material: Aluminum 6061-T6

Surface Finish: Chem. Film Per MIL-DTL-5541F Type I Class

3 (Yellow Iridite) RoHS Compliant Available

Operating Temperature:  $-55^{\circ}\text{C}$  to  $+75^{\circ}\text{C}$  Storage Temperature:  $-60^{\circ}\text{C}$  to  $+85^{\circ}\text{C}$  Size:  $3.25 \times 2.0 \times 1.1^{\circ}$ 