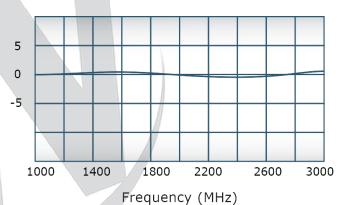

# Performance Data (Specifications subject to change without notice):

Frequency (MHz)

Isolation:

Phase Balance:

Restriction on use, duplication, or disclosure of proprietary information. This document contains proprietary information which is the sole property of Werlatone, Inc.

### **Electrical Specifications:**

Frequency: 1000 - 3000 MHz

Power: 600 W CW
Insertion Loss: 0.5 dB Max.
VSWR: 1.35:1 Max.
Phase Balance: ± 5° Max.
Amplitude Balance: 0.2 dB Max.
Isolation: 17 dB Min.