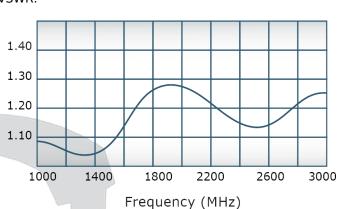

### **Electrical Specifications:**

Frequency: 1000 - 3000 MHz

Power: 600 W CW
Insertion Loss: 0.5 dB Max.
VSWR: 1.35:1 Max.
Phase Balance: ± 5° Max.
Amplitude Balance: 0.2 dB Max.
Isolation: 17 dB Min.

# Performance Data (Specifications subject to change without notice):

Frequency (MHz)

Isolation:

Phase Balance:

Restriction on use, duplication, or disclosure of proprietary information. This document contains proprietary information which is the sole property of Werlatone, Inc.