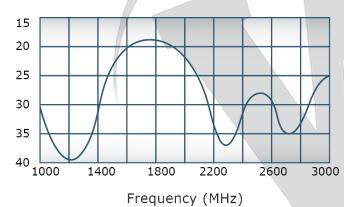

# Performance Data (Specifications subject to change without notice):

Frequency (MHz)

Isolation:

Phase Balance:

Restriction on use, duplication, or disclosure of proprietary information. This document contains proprietary information which is the sole property of Werlatone, Inc.

### **Electrical Specifications:**

Frequency: 1000 - 3000 MHz

Power: 600 W CW
Insertion Loss: 0.5 dB Max.
VSWR: 1.35:1 Max.
Phase Balance: ± 5° Max.
Amplitude Balance: 0.2 dB Max.
Isolation: 17 dB Min.