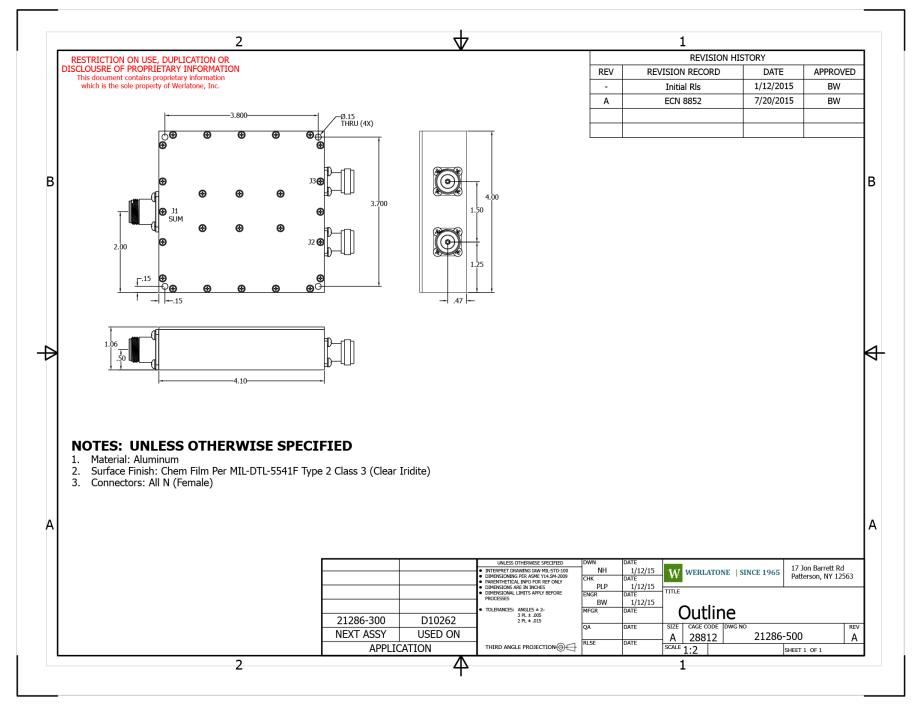

## **Mechanical Specifications:**

Type: Connectorized Material: Aluminum 6061-T6

Surface Finish: Chem. Film Per MIL-DTL-5541F Type I Class

3 (Yellow Iridite) RoHS Compliant Available

Operating Temperature:  $-55^{\circ}\text{C}$  to  $+75^{\circ}\text{C}$  Storage Temperature:  $-60^{\circ}\text{C}$  to  $+85^{\circ}\text{C}$  Weight: 1.38 lbs. (-10) Size:  $4.1 \times 4.0 \times 1.06$ 

#### **Connector Configurations:**

Model Sum Port (J1) Input/Output (J2) Input/Output (J3)

D10262-10 N Female N Female N Female D10262-12 N Female SMA SMA

When specified, Werlatone® High Power Combiners and RF Dividers will tolerate full input failures on adjacent port(s). This insures that remaining transmitter(s) may continue to operate until the amplifier system can be properly shut down for maintenance. Choose your specific connector configuration from a list of options. Additional connector configurations for our High Power RF Combiners/Dividers, Non-Coherent Combiners, and N-Way Combiners are available upon request.