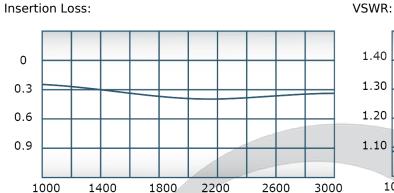

### **Electrical Specifications:**

Frequency: 1000 - 3000 MHz

Power: 600 W CW
Insertion Loss: 0.5 dB Max.
VSWR: 1.35:1 Max.
Phase Balance: ± 5° Max.
Amplitude Balance: 0.2 dB Max.
Isolation: 17 dB Min.

# Performance Data (Specifications subject to change without notice):

Frequency (MHz)

Isolation:

Phase Balance:

Restriction on use, duplication, or disclosure of proprietary information. This document contains proprietary information which is the sole property of Werlatone, Inc.