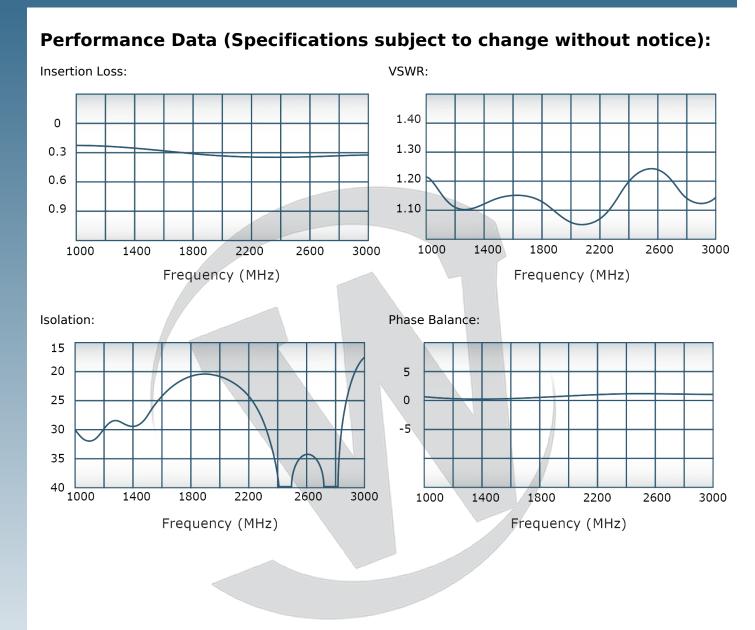

Combiners In-Phase Non-Connectorized

**PRODUCT DATA SHEET** D9888 Werlatone ® Mismatch Tolerant ® High Power Broadband RF Combiners and Dividers will operate into High Load VSWR Conditions, for extended periods, without damage. With extensive experience as a supplier to military platforms worldwide Werlatone® designs its High Power Broadband Combiners, Power Dividers, and N-Way Combiners for proper operation in the most stringent operating conditions. Features: High Power Wide Bandwidths Small Size High Isolation **Custom Designs Available Electrical Specifications:** 1000 - 3000 MHz Frequency: Power: 500 W CW Insertion Loss: 0.35 dB Max. VSWR: 1.35:1 Max. Phase Balance: + 5° Max. Amplitude Balance: 0.25 dB Max. Isolation: 15 dB Min. Mechanical Specifications: Non-Connectorized Type: Material: Aluminum 6061-T6 Surface Finish: Chem. Film Per MIL-DTL-5541F Type I Class 3 (Yellow Iridite) RoHS Compliant Available -55°C to +75°C Operating Temperature: -60°C to +85°C Storage Temperature: 2.8 x 2.2 x 0.27" Size: **Port Configurations:** Model **J1** J2/J3 J4/J5 D9888-Ag Sum Port Input Ports 50 ohm Termination When specified, Werlatone® High Power Combiners and RF Dividers will tolerate full input failures on adjacent port(s). This insures that remaining transmitter(s) may continue to operate until the amplifier system can be properly shut down for maintenance. Choose your specific connector configuration from a list of options. Additional connector configurations for our High Power RF Combiners/Dividers, Non-Coherent Combiners, and N-Way Combiners are available upon request.