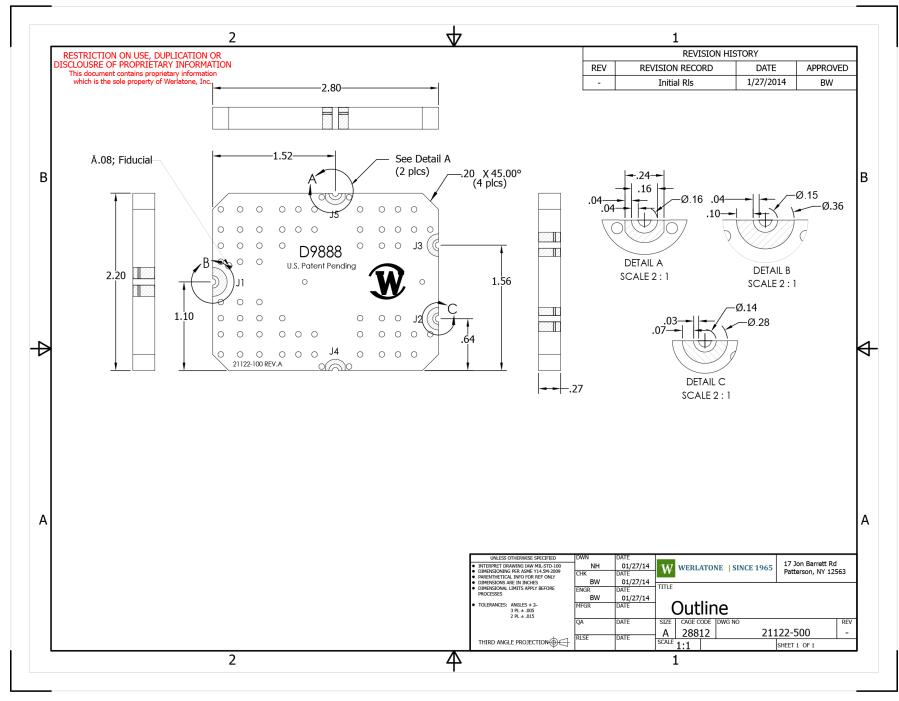

Combiners In-Phase Non-Connectorized

**PRODUCT DATA SHEET** D9888 Werlatone ® Mismatch Tolerant ® High Power Broadband RF Combiners and Dividers will operate into High Load VSWR Conditions, for extended periods, without damage. With extensive experience as a supplier to military platforms worldwide Werlatone® designs its High Power Broadband Combiners, Power Dividers, and N-Way Combiners for proper operation in the most stringent operating conditions. Features: High Power Wide Bandwidths Small Size High Isolation **Custom Designs Available Electrical Specifications:** 1000 - 3000 MHz Frequency: Power: 500 W CW Insertion Loss: 0.35 dB Max. VSWR: 1.35:1 Max. Phase Balance: + 5° Max. Amplitude Balance: 0.25 dB Max. Isolation: 15 dB Min. Mechanical Specifications: Non-Connectorized Type: Material: Aluminum 6061-T6 Surface Finish: Chem. Film Per MIL-DTL-5541F Type I Class 3 (Yellow Iridite) RoHS Compliant Available -55°C to +75°C Operating Temperature: -60°C to +85°C Storage Temperature: 2.8 x 2.2 x 0.27" Size: **Port Configurations:** Model **J1** J2/J3 J4/J5 D9888-Ag Sum Port Input Ports 50 ohm Termination When specified, Werlatone® High Power Combiners and RF Dividers will tolerate full input failures on adjacent port(s). This insures that remaining transmitter(s) may continue to operate until the amplifier system can be properly shut down for maintenance. Choose your specific connector configuration from a list of options. Additional connector configurations for our High Power RF Combiners/Dividers, Non-Coherent Combiners, and N-Way Combiners are available upon request.