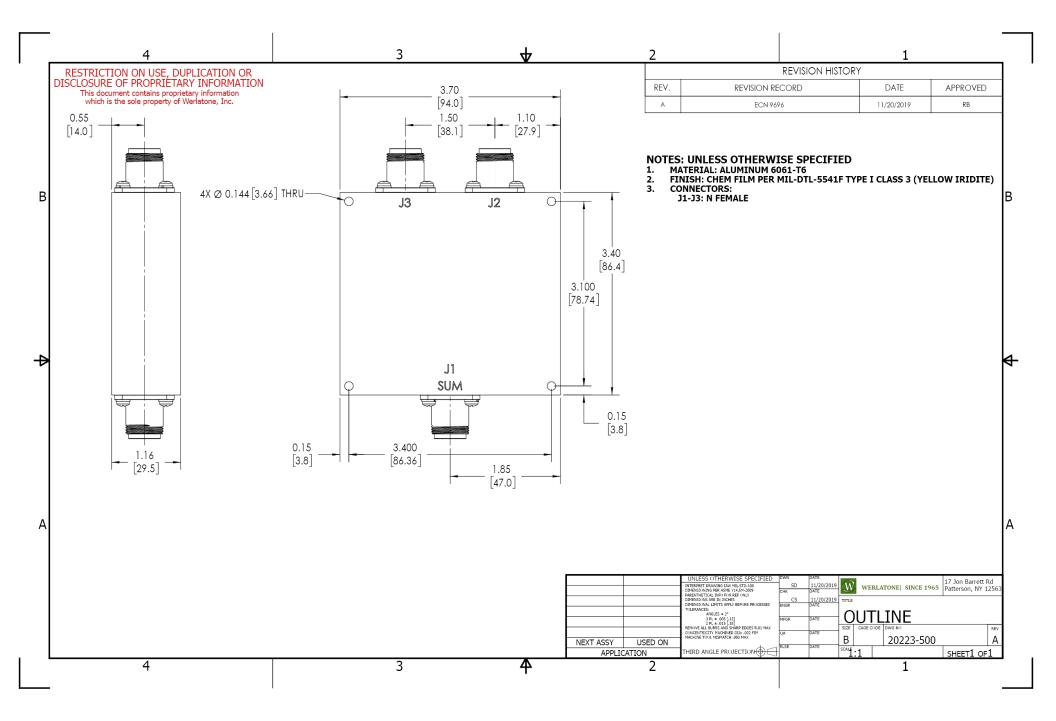

## Features:

High Power Wide Bandwidths Small Size High Isolation Custom Designs Available **Electrical Specifications:** 960 - 1215 MHz Frequency: Power: 200 W CW Insertion Loss: 0.2 dB Max. VSWR: 1.30:1 Max. Phase Balance: + 2° Max. Amplitude Balance: 0.1 dB Max. Isolation: 18 dB Min. Mechanical Specifications: Connectorized Type: Aluminum 6061-T6 Material: Surface Finish: Chem. Film Per MIL-DTL-5541F Type II Class 3 (Clear Iridite) RoHS Compliant Available -55°C to +75°C Operating Temperature: -60°C to +85°C Storage Temperature: Weight: 18 oz. (-10) Size: 3.4 x 3.7 x 1.16" **Connector Configurations:** Input/Output (J2) Input/Output (J3) Model Sum Port (J1) D10055-10 N Female N Female N Female D10055-12 N Female SMA SMA