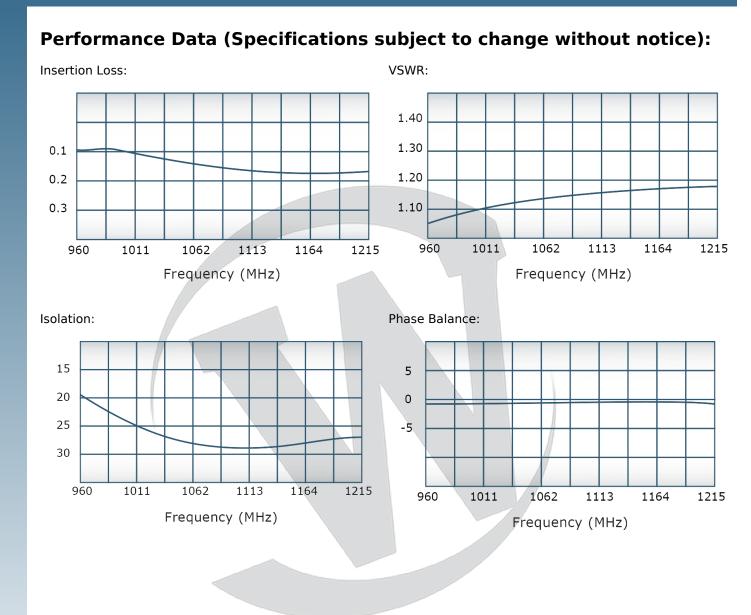

## Features:

High Power Wide Bandwidths Small Size High Isolation Custom Designs Available **Electrical Specifications:** 960 - 1215 MHz Frequency: Power: 200 W CW Insertion Loss: 0.2 dB Max. VSWR: 1.30:1 Max. Phase Balance: + 2° Max. Amplitude Balance: 0.1 dB Max. Isolation: 18 dB Min. Mechanical Specifications: Connectorized Type: Aluminum 6061-T6 Material: Surface Finish: Chem. Film Per MIL-DTL-5541F Type II Class 3 (Clear Iridite) RoHS Compliant Available -55°C to +75°C Operating Temperature: -60°C to +85°C Storage Temperature: Weight: 18 oz. (-10) Size: 3.4 x 3.7 x 1.16" **Connector Configurations:** Input/Output (J2) Input/Output (J3) Model Sum Port (J1) D10055-10 N Female N Female N Female D10055-12 N Female SMA SMA