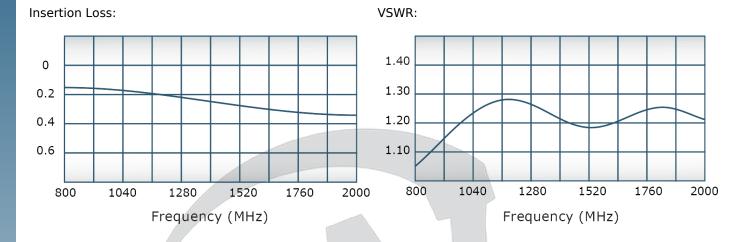

#### **Electrical Specifications:**

Frequency: 800 - 2000 MHz

Power: 25 W CW
Insertion Loss: 0.5 dB Max.
VSWR: 1.30:1 Max.
Phase Balance: ± 5° Max.
Amplitude Balance: 0.2 dB Max.
Isolation: 15 dB Min.

# Performance Data (Specifications subject to change without notice):

Restriction on use, duplication, or disclosure of proprietary information. This document contains proprietary information which is the sole property of Werlatone, Inc.