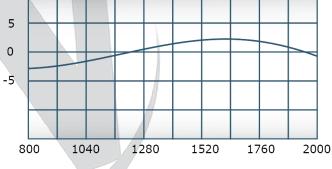

#### **Electrical Specifications:**

Frequency: 800 - 2000 MHz

Power: 25 W CW
Insertion Loss: 0.5 dB Max.
VSWR: 1.30:1 Max.
Phase Balance: ± 5° Max.
Amplitude Balance: 0.2 dB Max.
Isolation: 15 dB Min.

# Performance Data (Specifications subject to change without notice):

Restriction on use, duplication, or disclosure of proprietary information. This document contains proprietary information which is the sole property of Werlatone, Inc.