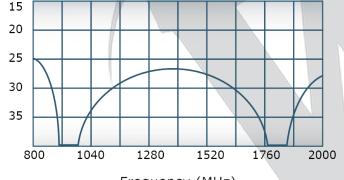

#### **Electrical Specifications:**

Frequency: 800 - 2000 MHz

Power: 25 W CW
Insertion Loss: 0.5 dB Max.
VSWR: 1.30:1 Max.
Phase Balance: ± 5° Max.
Amplitude Balance: 0.2 dB Max.
Isolation: 15 dB Min.

# Performance Data (Specifications subject to change without notice):

Restriction on use, duplication, or disclosure of proprietary information. This document contains proprietary information which is the sole property of Werlatone, Inc.