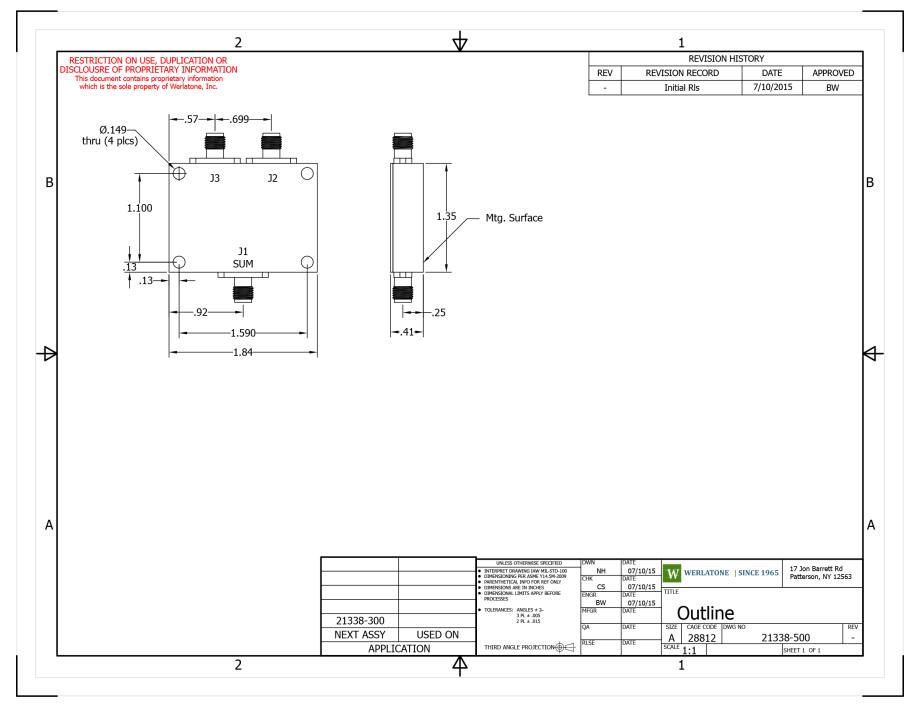

## **Mechanical Specifications:**

Type: Connectorized Material: Aluminum 6061-T6

Surface Finish: Chem. Film Per MIL-DTL-5541F Type I Class

3 (Yellow Iridite) RoHS Compliant Available

Operating Temperature:  $-55^{\circ}$ C to  $+75^{\circ}$ C Storage Temperature:  $-60^{\circ}$ C to  $+85^{\circ}$ C Size:  $1.84 \times 1.35 \times 0.41''$ 

### **Connector Configurations:**

Model Sum Port (J1) Input/Output (J2) Input/Output (J3)

D10401-102 SMA SMA SMA

When specified, Werlatone® High Power Combiners and RF Dividers will tolerate full input failures on adjacent port(s). This insures that remaining transmitter(s) may continue to operate until the amplifier system can be properly shut down for maintenance. Choose your specific connector configuration from a list of options. Additional connector configurations for our High Power RF Combiners/Dividers, Non-Coherent Combiners, and N-Way Combiners are available upon request.