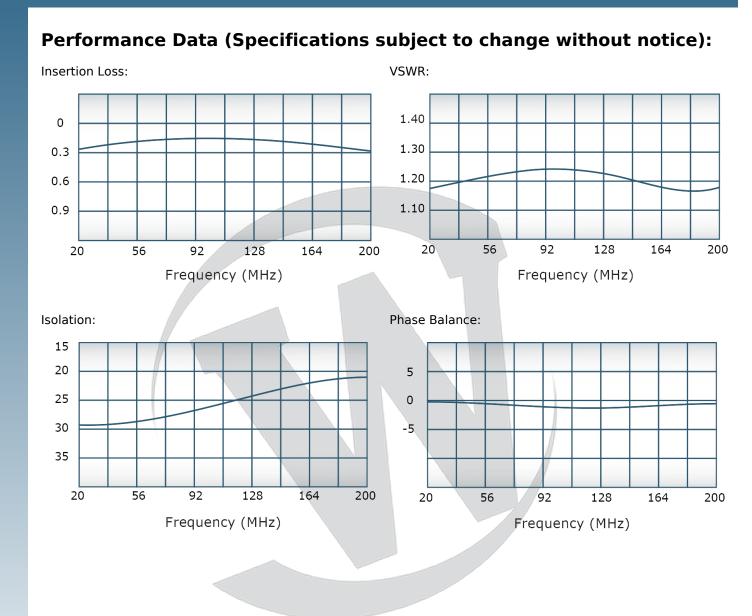

Combiners In-Phase Connectorized

**PRODUCT DATA SHEET** D10696 Werlatone ® Mismatch Tolerant ® High Power Broadband RF Combiners and Dividers will operate into High Load VSWR Conditions, for extended periods, without damage. With extensive experience as a supplier to military platforms worldwide Werlatone® designs its High Power Broadband Combiners, Power Dividers, and N-Way Combiners for proper operation in the most stringent operating conditions. Features: High Power Wide Bandwidths Small Size High Isolation Custom Designs Available **Electrical Specifications:** 20 - 200MHz Frequency: Power: 1000 W CW Insertion Loss: 0.5 dB Max. VSWR: 1.35:1 Max. Phase Balance: + 5° Max. Amplitude Balance: 0.15 dB Max. Isolation: 20 dB Min. Mechanical Specifications: Connectorized Type: Aluminum 6061-T6 Material: Surface Finish: Chem. Film Per MIL-DTL-5541F Type I Class 3 (Yellow Iridite) RoHS Compliant Available -55°C to +75°C Operating Temperature: -60°C to +85°C Storage Temperature: 6.5 x 6.25 x 2.25" Size: **Connector Configurations:** Model Sum Port (J1) Input/Output (J2, J3) Isolated Load Port (J4) D10696-10 N Female N Female **N** Female 7/16 Female N Female N Female D9162-20 When specified, Werlatone® High Power Combiners and RF Dividers will tolerate full input failures on adjacent port(s). This insures that remaining transmitter(s) may continue to operate until the amplifier system