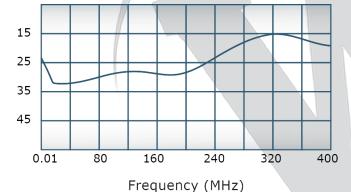

### **Electrical Specifications:**

Frequency:

Power:

Insertion Loss:

VSWR:

Phase Balance:

Amplitude Balance:

Isolation:

0.01 - 400 MHz

0.6 dB Max.

1.50:1 Max.

± 8° Max.

0.35 dB Max.

15 dB Min.

# Performance Data (Specifications subject to change without notice):

Restriction on use, duplication, or disclosure of proprietary information. This document contains proprietary information which is the sole property of Werlatone, Inc. Werlatone, Inc. 17 Jon Barrett Road Patterson, NY 12563 T:(845)278-2220 F:(845)278-3440 sales@werlatone.com www.werlatone.com