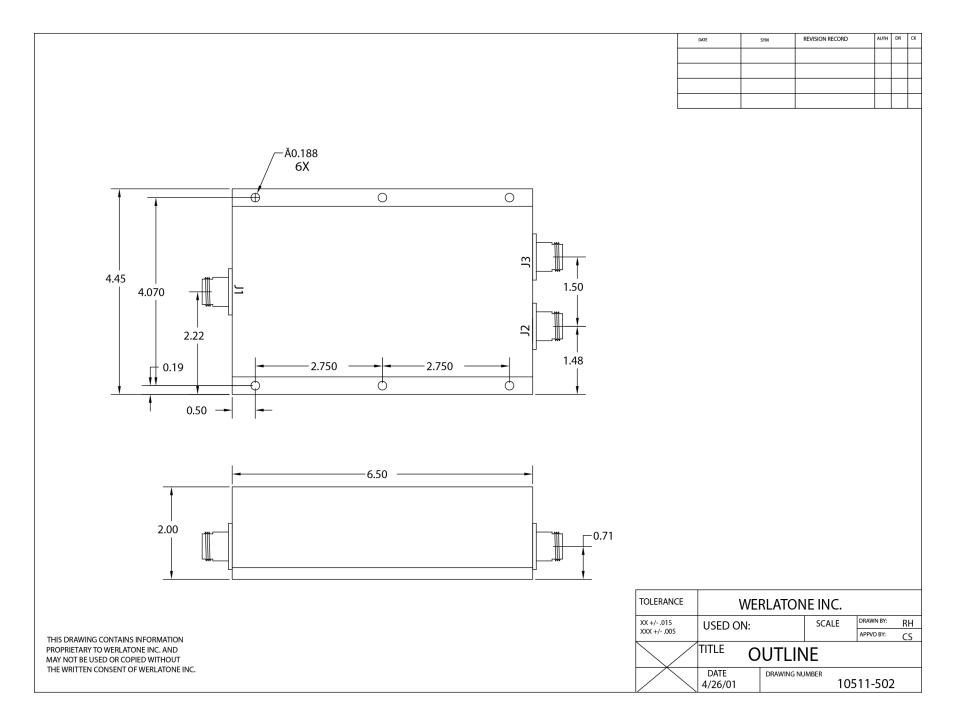

### **Mechanical Specifications:**

Type: Connectorized Material: Aluminum 6061-T6

Surface Finish: Chem. Film Per MIL-DTL-5541F Type I Class

3 (Yellow Iridite) RoHS Compliant Available

Operating Temperature:  $-55^{\circ}$ C to  $+75^{\circ}$ C Storage Temperature:  $-60^{\circ}$ C to  $+85^{\circ}$ C Weight: 2 lbs. 15 oz. (-10) Size:  $6.5 \times 4.45 \times 2.0^{\circ}$ 

## Connector Configurations:

Sum Port (J1) Input/Output (J2) Input/Output (J3) Model D10551-10 N Female N Female N Female D10551-12 N Female SMA SMA D10551-102 SMA SMA SMA

When specified, Werlatone® High Power Combiners and RF Dividers will tolerate full input failures on adjacent port(s). This insures that remaining transmitter(s) may continue to operate until the amplifier system can be properly shut down for maintenance. Choose your specific connector configuration from a list of options. Additional connector configurations for our High Power RF Combiners/Dividers, Non-Coherent Combiners, and N-Way Combiners are available upon request.