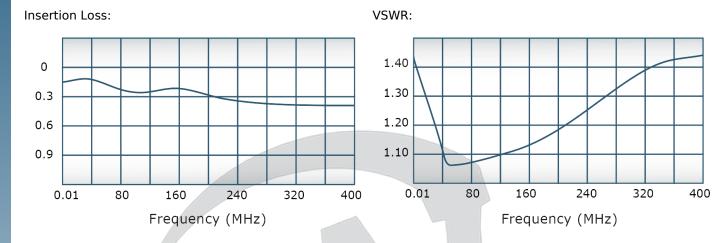

### **Electrical Specifications:**

Frequency:

Power:

Insertion Loss:

VSWR:

Phase Balance:

Amplitude Balance:

Isolation:

0.01 - 400 MHz

0.6 dB Max.

1.50:1 Max.

± 8° Max.

0.35 dB Max.

15 dB Min.

# Performance Data (Specifications subject to change without notice):

Restriction on use, duplication, or disclosure of proprietary information. This document contains proprietary information which is the sole property of Werlatone, Inc. Werlatone, Inc. 17 Jon Barrett Road Patterson, NY 12563 T:(845)278-2220 F:(845)278-3440 sales@werlatone.com www.werlatone.com