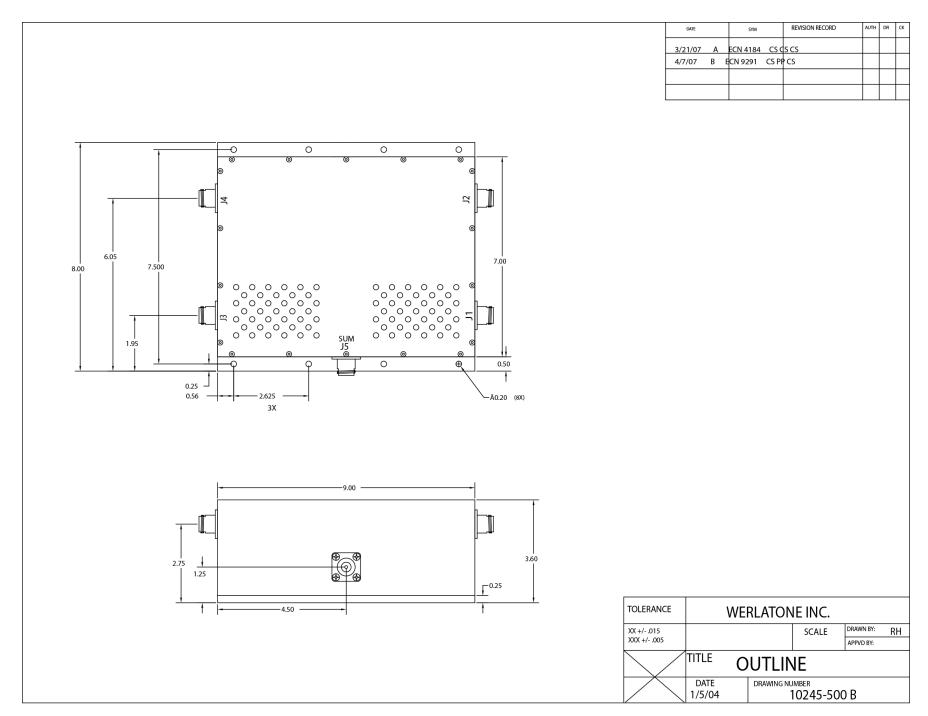

# **Mechanical Specifications:**

Type: Connectorized Material: Aluminum 6061-T6

Surface Finish: Chem. Film Per MIL-DTL-5541F Type I Class

3 (Yellow Iridite) RoHS Compliant Available

Operating Temperature: -55°C to +75°C Storage Temperature: -60°C to +85°C

Weight: 10 lbs.

Size: 9.0 x 8.0 x 3.6"

### **Connector Configurations:**

Model Sum Port (J5) Input/Output (J1-J4)

D2426-10 N Female N Female
D2426-12 N Female SMA
D2426-13 N Female BNC

When specified, Werlatone® High Power Combiners and RF Dividers will tolerate full input failures on adjacent port(s). This insures that remaining transmitter(s) may continue to operate until the amplifier system can be properly shut down for maintenance. Choose your specific connector configuration from a list of options. Additional connector configurations for our High Power RF Combiners/Dividers, Non-Coherent Combiners, and N-Way Combiners are available upon request.