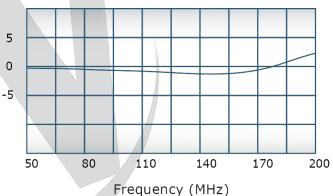

# Performance Data (Specifications subject to change without notice):

Frequency (MHz)

Phase Balance:

Isolation:

Restriction on use, duplication, or disclosure of proprietary information. This document contains proprietary information which is the sole property of Werlatone, Inc.

## **Electrical Specifications:**

Frequency: 0.1 - 220 MHz
Power: 300 W CW
Insertion Loss: 1.7 dB Max.
VSWR: 1.35:1 Max.
Phase Balance: ± 8° Max.
Amplitude Balance: 0.75 dB Max.
Isolation: 20 dB Min.