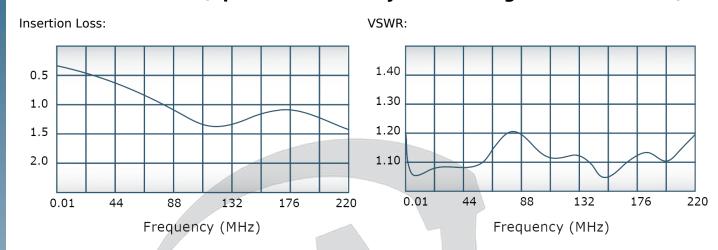

## **Electrical Specifications:**

Frequency: 0.1 - 220 MHz
Power: 300 W CW
Insertion Loss: 1.7 dB Max.
VSWR: 1.35:1 Max.
Phase Balance: ± 8° Max.
Amplitude Balance: 0.75 dB Max.
Isolation: 20 dB Min.

# Performance Data (Specifications subject to change without notice):

Frequency (MHz)

Phase Balance:

Isolation:

Restriction on use, duplication, or disclosure of proprietary information. This document contains proprietary information which is the sole property of Werlatone, Inc.