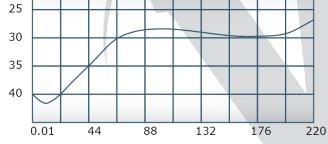

## **Electrical Specifications:**

Frequency: 0.1 - 220 MHz
Power: 300 W CW
Insertion Loss: 1.7 dB Max.
VSWR: 1.35:1 Max.
Phase Balance: ± 8° Max.
Amplitude Balance: 0.75 dB Max.
Isolation: 20 dB Min.

# Performance Data (Specifications subject to change without notice):

Frequency (MHz)

Phase Balance:

Isolation:

Restriction on use, duplication, or disclosure of proprietary information. This document contains proprietary information which is the sole property of Werlatone, Inc.