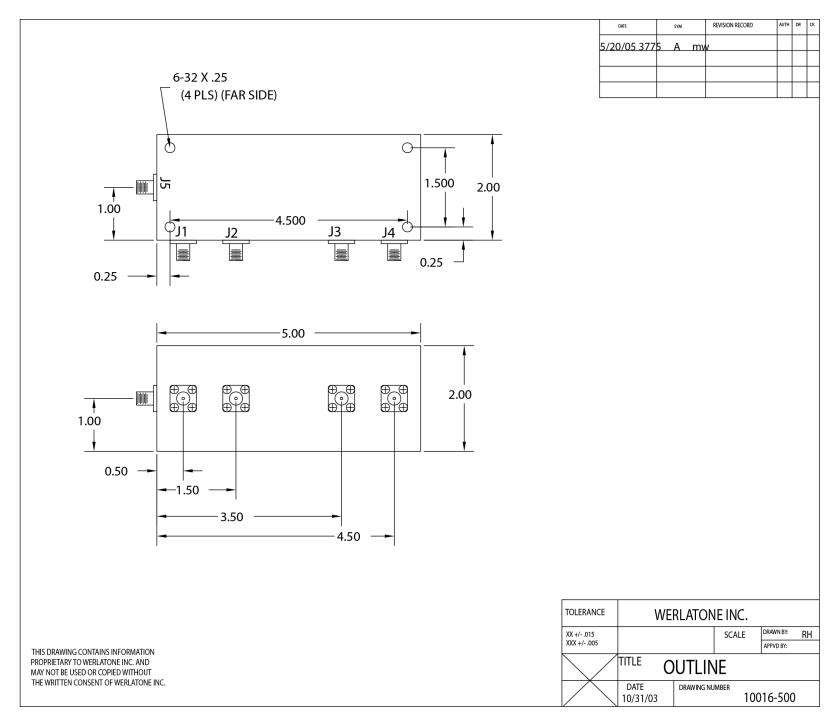

## **Mechanical Specifications:**

Type: Connectorized Material: Aluminum 6061-T6

Surface Finish: Chem. Film Per MIL-DTL-5541F Type I Class

3 (Yellow Iridite) RoHS Compliant Available

Operating Temperature:  $-55^{\circ}$ C to  $+75^{\circ}$ C Storage Temperature:  $-60^{\circ}$ C to  $+85^{\circ}$ C

Weight: 1.5 lbs.

Size: 5.0 x 2.0 x 1.9"

#### **Connector Configurations:**

| Model     | Sum Port (J5) | Input/Output (J1-J4) |
|-----------|---------------|----------------------|
| D1440-10  | N Female      | N Female             |
| D1440-12  | N Female      | SMA                  |
| D1440-102 | SMA           | SMA                  |
| D1440-113 | BNC           | BNC                  |
| D1440-300 | TNC           | TNC                  |