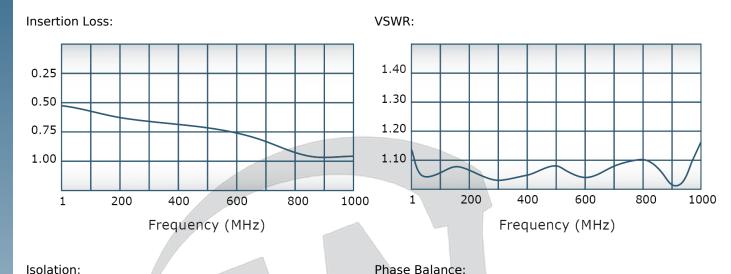

### **Electrical Specifications:**

Frequency: 1 - 1000 MHz
Power: 15 W CW
Insertion Loss: 1.2 dB Max.
VSWR: 1.50:1 Max.
Phase Balance: ± 6° Max.
Amplitude Balance: 0.7 dB Max.
Isolation: 20 dB Min.

# Performance Data (Specifications subject to change without notice):

Werlatone, Inc.All Rights Reserved

Restriction on use, duplication, or disclosure of proprietary information. This document contains proprietary information which is the sole property of Werlatone, Inc.