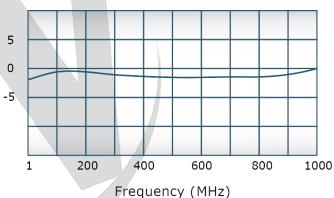

### **Electrical Specifications:**

Frequency: 1 - 1000 MHz
Power: 15 W CW
Insertion Loss: 1.2 dB Max.
VSWR: 1.50:1 Max.
Phase Balance: ± 6° Max.
Amplitude Balance: 0.7 dB Max.
Isolation: 20 dB Min.

# Performance Data (Specifications subject to change without notice):

Werlatone, Inc.All Rights Reserved

Restriction on use, duplication, or disclosure of proprietary information. This document contains proprietary information which is the sole property of Werlatone, Inc.