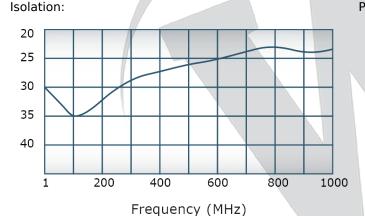

### **Electrical Specifications:**

Frequency: 1 - 1000 MHz
Power: 15 W CW
Insertion Loss: 1.2 dB Max.
VSWR: 1.50:1 Max.
Phase Balance: ± 6° Max.
Amplitude Balance: 0.7 dB Max.
Isolation: 20 dB Min.

# Performance Data (Specifications subject to change without notice):

Werlatone, Inc.All Rights Reserved

Restriction on use, duplication, or disclosure of proprietary information. This document contains proprietary information which is the sole property of Werlatone, Inc.