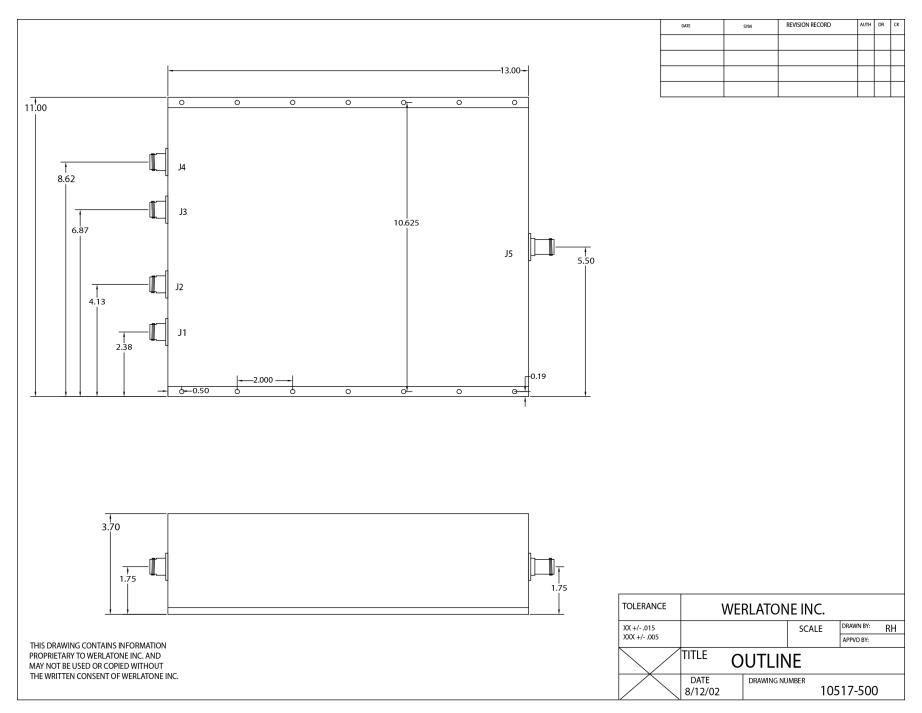

## **Mechanical Specifications:**

Type: Connectorized Material: Aluminum 6061-T6

Surface Finish: Chem. Film Per MIL-DTL-5541F Type I Class

3 (Yellow Iridite) RoHS Compliant Available

Operating Temperature:  $-55^{\circ}$ C to  $+75^{\circ}$ C Size:  $-60^{\circ}$ C to  $+85^{\circ}$ C  $11.0 \times 13.0 \times 3.7$ "

#### **Connector Configurations:**

Model Sum Port (J5) Input/Output (J1-J4)

 D5775-10
 N Female
 N Female

 D5775-20
 7/16 Female
 N Female

 D5775-41
 SC Female
 N Female

When specified, Werlatone® High Power Combiners and RF Dividers will tolerate full input failures on adjacent port(s). This insures that remaining transmitter(s) may continue to operate until the amplifier system can be properly shut down for maintenance. Choose your specific connector configuration from a list of options. Additional connector configurations for our High Power RF Combiners/Dividers, Non-Coherent Combiners, and N-Way Combiners are available upon request.