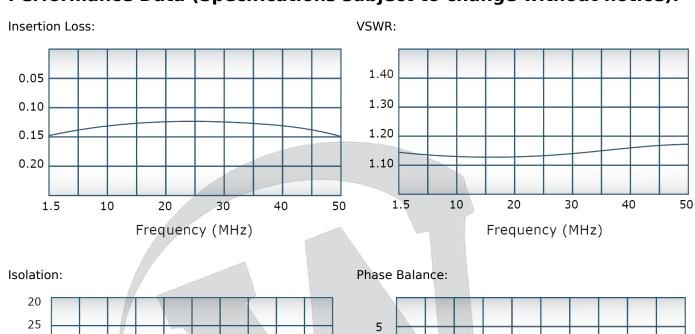

# Performance Data (Specifications subject to change without notice):

Restriction on use, duplication, or disclosure of proprietary information. This document contains proprietary information which is the sole property of Werlatone, Inc. Werlatone, Inc. 17 Jon Barrett Road Patterson, NY 12563 T:(845)278-2220 F:(845)278-3440 sales@werlatone.com www.werlatone.com

### **Electrical Specifications:**

Frequency:

Power:

Insertion Loss:

VSWR:

Phase Balance:

Amplitude Balance:

Isolation:

1.5 x 50 MHz

3000 W CW

0.2 dB Max.

1.15:1 Max.

± 5° Max.

0.1 dB Max.

25 dB Min.