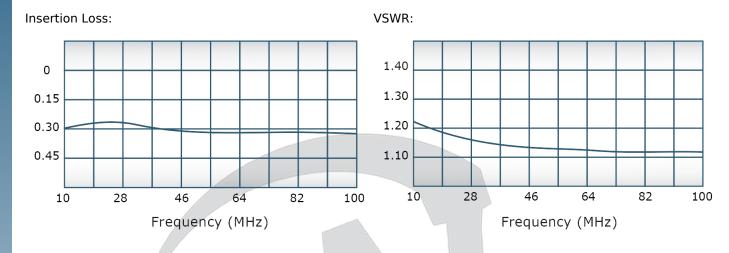

## **Electrical Specifications:**

Frequency: 10 - 100 MHz
Power: 100 W CW
Insertion Loss: 0.35 dB Max.
VSWR: 1.25:1 Max.
Phase Balance: ± 5° Max.
Amplitude Balance: 0.2 dB Max.
Isolation: 20 dB Min.

# Performance Data (Specifications subject to change without notice):