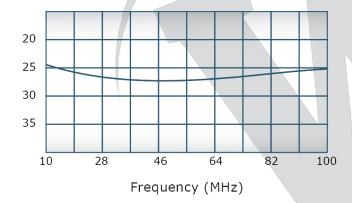

## **Electrical Specifications:**

Frequency: 10 - 100 MHz
Power: 100 W CW
Insertion Loss: 0.35 dB Max.
VSWR: 1.25:1 Max.
Phase Balance: ± 5° Max.
Amplitude Balance: 0.2 dB Max.
Isolation: 20 dB Min.

# Performance Data (Specifications subject to change without notice):

### Phase Balance:

Restriction on use, duplication, or disclosure of proprietary information. This document contains proprietary information which is the sole property of Werlatone, Inc.

Restriction on use, duplication, or disclosure of proprietary information. This document contains proprietary information which is the sole property of Werlatone, Inc.