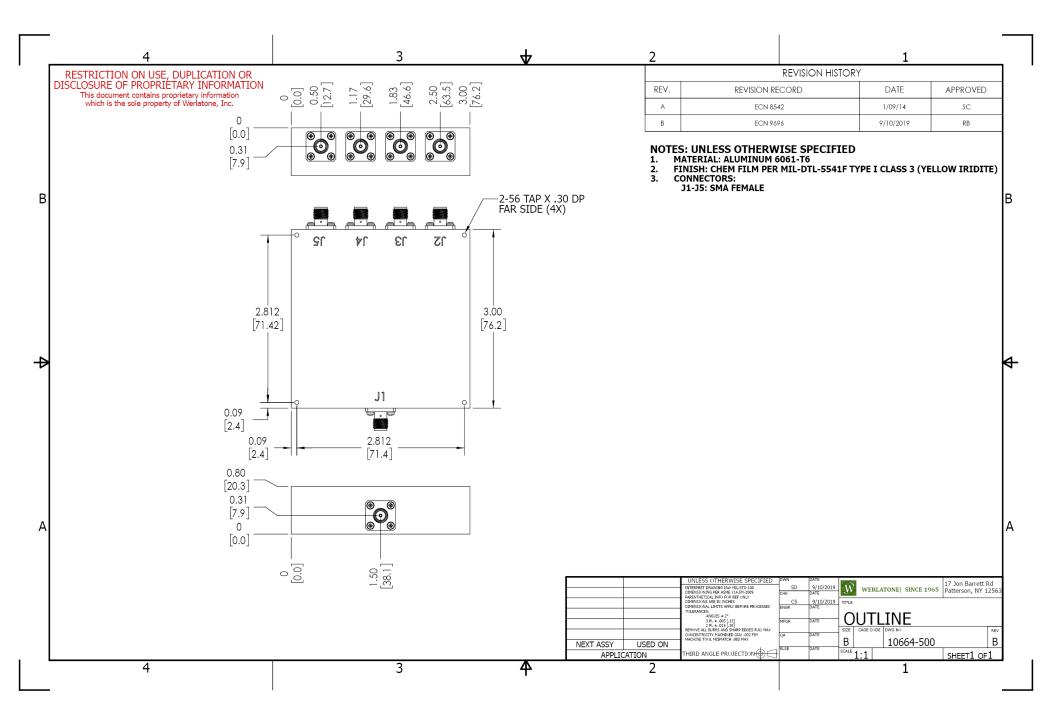

## **Mechanical Specifications:**

Type: Connectorized Material: Aluminum 6061-T6

Surface Finish: Chem. Film Per MIL-DTL-5541F Type I Class

3 (Yellow Iridite) RoHS Compliant Available

Operating Temperature: -55°C to +75°C Storage Temperature: -60°C to +85°C

Weight: 0.5 lbs.

Size: 3.0 x 3.0 x 0.8"

#### **Connector Configurations:**

Model Sum Port (J1) Input/Output (J2-J5)

D7312-102 SMA SMA

When specified, Werlatone® High Power Combiners and RF Dividers will tolerate full input failures on adjacent port(s). This insures that remaining transmitter(s) may continue to operate until the amplifier system can be properly shut down for maintenance. Choose your specific connector configuration from a list of options. Additional connector configurations for our High Power RF Combiners/Dividers, Non-Coherent Combiners, and N-Way Combiners are available upon request.