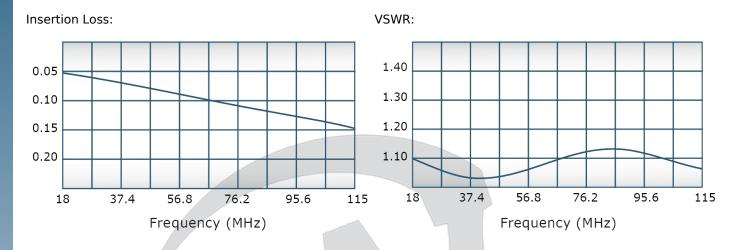

### **Electrical Specifications:**

Frequency: 18 - 115 MHz
Power: 7000 W CW
Insertion Loss: 0.3 dB Max.
VSWR: 1.25:1 Max.
Phase Balance: ± 5° Max.
Amplitude Balance: 0.1 dB Max.
Isolation: 20 dB Min.

# Performance Data (Specifications subject to change without notice):

Restriction on use, duplication, or disclosure of proprietary information. This document contains proprietary information which is the sole property of Werlatone, Inc.