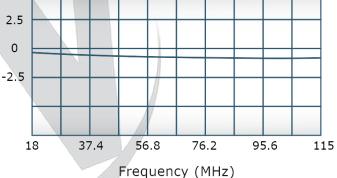

# Performance Data (Specifications subject to change without notice):

Restriction on use, duplication, or disclosure of proprietary information. This document contains proprietary information which is the sole property of Werlatone, Inc.

### **Electrical Specifications:**

Frequency: 18 - 115 MHz
Power: 7000 W CW
Insertion Loss: 0.3 dB Max.
VSWR: 1.25:1 Max.
Phase Balance: ± 5° Max.
Amplitude Balance: 0.1 dB Max.
Isolation: 20 dB Min.