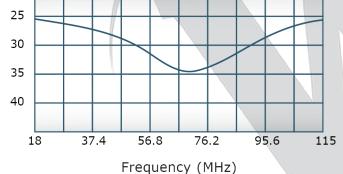

### **Electrical Specifications:**

Frequency: 18 - 115 MHz
Power: 7000 W CW
Insertion Loss: 0.3 dB Max.
VSWR: 1.25:1 Max.
Phase Balance: ± 5° Max.
Amplitude Balance: 0.1 dB Max.
Isolation: 20 dB Min.

# Performance Data (Specifications subject to change without notice):

Restriction on use, duplication, or disclosure of proprietary information. This document contains proprietary information which is the sole property of Werlatone, Inc.