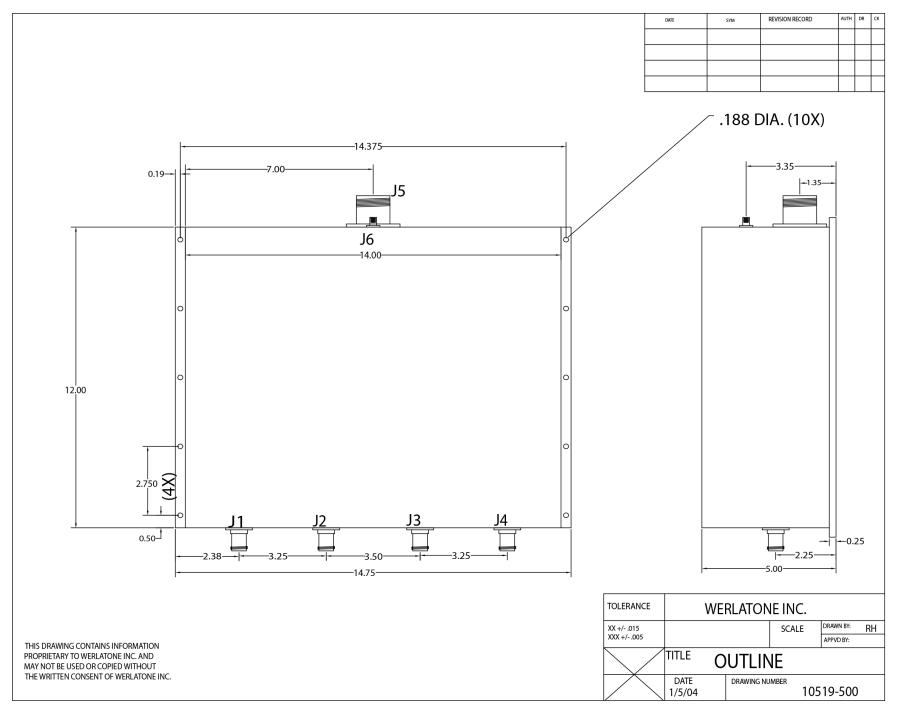

## **Mechanical Specifications:**

Type: Connectorized Material: Aluminum 6061-T6

Surface Finish: Chem. Film Per MIL-DTL-5541F Type I Class

3 (Yellow Iridite) RoHS Compliant Available

Operating Temperature: -55°C to +75°C
Storage Temperature: -60°C to +85°C
Weight: 20 lbs. 8 oz.

Size: 12.0 x 14.75 x 5.0"

#### **Connector Configurations:**

ModelSum Port (J5)Input/Output (J1-J4)D5491-207/16 FemaleN FemaleD5491-30LC FemaleN FemaleD5491-2967/16 FemaleSC FemaleD5491-390LC FemaleSC Female

When specified, Werlatone® High Power Combiners and RF Dividers will tolerate full input failures on adjacent port(s). This insures that remaining transmitter(s) may continue to operate until the amplifier system can be properly shut down for maintenance. Choose your specific connector configuration from a list of options. Additional connector configurations for our High Power RF Combiners/Dividers, Non-Coherent Combiners, and N-Way Combiners are available upon request.